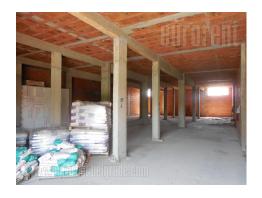

The warehouse and business space is located on Altina, a few minutes from the highway to Novi Sad in a small and quiet street. The building is new and spreads over three levels. A warehouse space is situated on the ground floor and consists of two separate units of 350 m<sup>2</sup> each with a height of about 4 m with an access directly from the street. The space can be used as a warehouse but also for other purposes. A toilet is at disposal within the warehouse as well. In front of the building there is a parking space for several vehicles, while a truck can also access the unloading facility. There is enough space around the building to reach another street with a truck. Suitable for various activities.