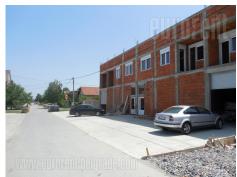

The warehouse and business space is located on Altina, a few minutes from the highway to Novi Sad in a small and quiet street. The building is new and spreads over three levels. A warehouse space is situated on the ground floor and consists of two separate units of 350 m<sup>2</sup> each with a height of about 4 m with an access directly from the street. The space can be used as a warehouse but also for other purposes. A toilet is at disposal within the warehouse as well. In front of the building there is a parking space for several vehicles, while a truck can also access the unloading facility. There is enough space around the building to reach another street with a truck. Suitable for various activities.