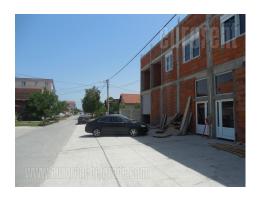

The warehouse and business space is located on Altina, a few minutes from the highway to Novi Sad in a small and quiet street. The building is new and spreads over three levels. A warehouse space is situated on the ground floor and consists of two separate units of 350 m<sup>2</sup> each with a height of about 4 m with an access directly from the street. The space can be used as a warehouse but also for other purposes. A toilet is at disposal within the warehouse as well. In front of the building there is a parking space for several vehicles, while a truck can also access the unloading facility. There is enough space around the building to reach another street with a truck. Suitable for various activities.