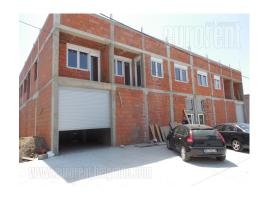

The warehouse and business space is located on Altina, a few minutes from the highway to Novi Sad in a small and quiet street. The building is new and spreads over three levels. A warehouse space is situated on the ground floor and consists of two separate units of 350 m<sup>2</sup> each with a height of about 4 m with an access directly from the street. The space can be used as a warehouse but also for other purposes. A toilet is at disposal within the warehouse as well. In front of the building there is a parking space for several vehicles, while a truck can also access the unloading facility. There is enough space around the building to reach another street with a truck. Suitable for various activities.