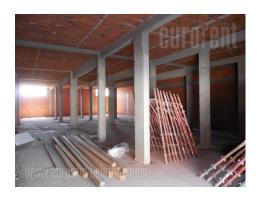

The warehouse and business space is located on Altina, a few minutes from the highway to Novi Sad in a small and quiet street. The building is new and spreads over three levels. A warehouse space is situated on the ground floor and consists of two separate units of 350 m<sup>2</sup> each with a height of about 4 m with an access directly from the street. The space can be used as a warehouse but also for other purposes. A toilet is at disposal within the warehouse as well. In front of the building there is a parking space for several vehicles, while a truck can also access the unloading facility. There is enough space around the building to reach another street with a truck. Suitable for various activities.