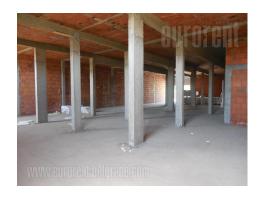

The warehouse and business space is located on Altina, a few minutes from the highway to Novi Sad in a small and quiet street. The building is new and spreads over three levels. A warehouse space is situated on the ground floor and consists of two separate units of 350 m<sup>2</sup> each with a height of about 4 m with an access directly from the street. The space can be used as a warehouse but also for other purposes. A toilet is at disposal within the warehouse as well. In front of the building there is a parking space for several vehicles, while a truck can also access the unloading facility. There is enough space around the building to reach another street with a truck. Suitable for various activities.