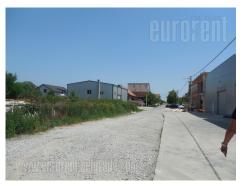

The warehouse and business space is located on Altina, a few minutes from the highway to Novi Sad in a small and quiet street. The building is new and spreads over three levels. A warehouse space is situated on the ground floor and consists of two separate units of 350 m<sup>2</sup> each with a height of about 4 m with an access directly from the street. The space can be used as a warehouse but also for other purposes. A toilet is at disposal within the warehouse as well. In front of the building there is a parking space for several vehicles, while a truck can also access the unloading facility. There is enough space around the building to reach another street with a truck. Suitable for various activities.