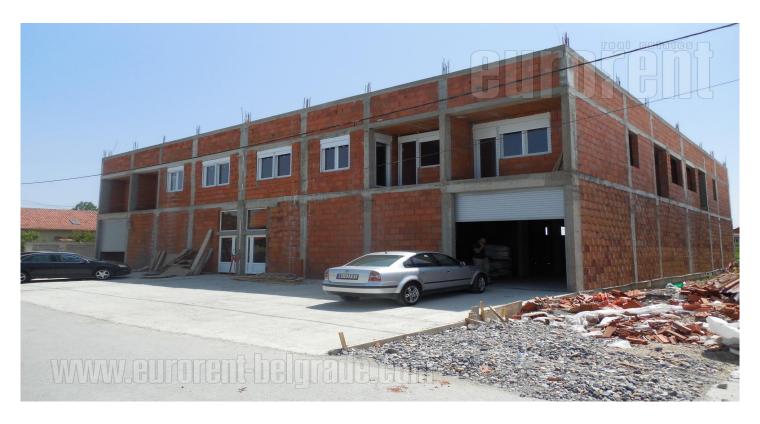

The warehouse and business space is located on Altina, a few minutes from the highway to Novi Sad in a small and quiet street. The building is new and spreads over three levels. A warehouse space is situated on the ground floor and consists of two separate units of 350 m<sup>2</sup> each with a height of about 4 m with an access directly from the street. The space can be used as a warehouse but also for other purposes. A toilet is at disposal within the warehouse as well. In front of the building there is a parking space for several vehicles, while a truck can also access the unloading facility. There is enough space around the building to reach another street with a truck. Suitable for various activities.