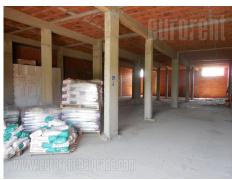

The warehouse and business space is located on Altina, a few minutes from the highway to Novi Sad in a small and quiet street. The building is new and spreads over three levels. A warehouse space is situated on the ground floor and consists of two separate units of 350 m<sup>2</sup> each with a height of about 4 m with an access directly from the street. The space can be used as a warehouse but also for other purposes. A toilet is at disposal within the warehouse as well. In front of the building there is a parking space for several vehicles, while a truck can also access the unloading facility. There is enough space around the building to reach another street with a truck. Suitable for various activities.