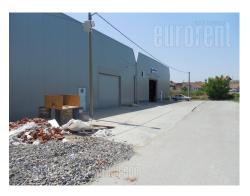

The warehouse and business space is located on Altina, a few minutes from the highway to Novi Sad in a small and quiet street. The building is new and spreads over three levels. A warehouse space is situated on the ground floor and consists of two separate units of 350 m<sup>2</sup> each with a height of about 4 m with an access directly from the street. The space can be used as a warehouse but also for other purposes. A toilet is at disposal within the warehouse as well. In front of the building there is a parking space for several vehicles, while a truck can also access the unloading facility. There is enough space around the building to reach another street with a truck. Suitable for various activities.