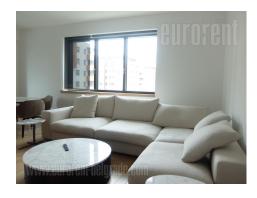

Attractive apartment situated in a new residential complex A block. The location is placed at a few minutes walking distance from Delta city and Belville. A position is well connected to the highway, Dedinje and Senjak over the Bridge on Ada. Very nice and luxuriously designed environment, with plenty of green areas and maintained parking, which could be used free of charge. The apartment is housed on the second floor. The living room with with dining area has na access to a terrace. Kitchen is separated, equipped with modern built-in elements. Two bedrooms both with king size beds are at disposal as well as two bathrooms. One of bedrooms is with a bathroom. The other bathroom is with shower cabin and washing machine. Interior is new, modern with high quality elements, parquet, ceramics and windows. Suitable for a modern, businessman.