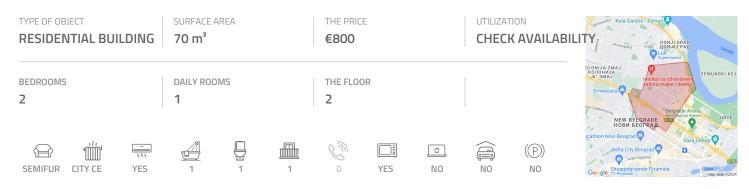

## #42631, Rent - Apartment, Belgrade, HOTEL JUGOSLAVIJA

Attractive apartment, located in New Belgrade in the vicinity of community Health centre. Excellent location, close to Zemun promenade, green market, several schools and kindergartens. The apartment is housed on the second floor of an older well maintained building with an elevator. It features a living room connected to fully equipped kitchen with access to a terrace. Sleeping block has two bedrooms, one equipped with a double bed and a closet, while the other has a single bed and appropriate furniture. The apartment is functional and suitable for a couple, a family, or for business premises.