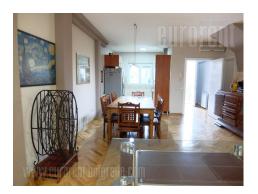

Semi detached house is situated in the newer part of Dedinje near the Beli dvor (White Palace). Very nice and quiet location, mostly residential. House spreads over three levels. The high ground floor consists of a large living room with a dining area and a partially separated kitchen. The living room opens onto a small yard. There is also an entrance hall and a toilet on this level. Upper floor contains master bedroom with its own bathroom and two children's bedrooms that share another bathroom. Each room has access to the terrace. One bathroom has a jacuzzi tub while the other has a shower. The lower level includes a large garage within which is placed a heating system and a small gym, and it is large enough to accommodate several vehicles. The space is furnished with preserved furniture. Painted and tidy space. Suitable for a family.