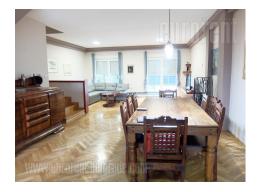

Semi detached house is situated in the newer part of Dedinje near the Beli dvor (White Palace). Very nice and quiet location, mostly residential. House spreads over three levels. The high ground floor consists of a large living room with a dining area and a partially separated kitchen. The living room opens onto a small yard. There is also an entrance hall and a toilet on this level. Upper floor contains master bedroom with its own bathroom and two children's bedrooms that share another bathroom. Each room has access to the terrace. One bathroom has a jacuzzi tub while the other has a shower. The lower level includes a large garage within which is placed a heating system and a small gym, and it is large enough to accommodate several vehicles. The space is furnished with preserved furniture. Painted and tidy space. Suitable for a family.