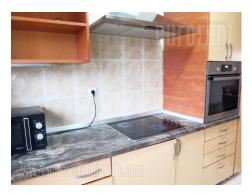

Semi detached house is situated in the newer part of Dedinje near the Beli dvor (White Palace). Very nice and quiet location, mostly residential. House spreads over three levels. The high ground floor consists of a large living room with a dining area and a partially separated kitchen. The living room opens onto a small yard. There is also an entrance hall and a toilet on this level. Upper floor contains master bedroom with its own bathroom and two children's bedrooms that share another bathroom. Each room has access to the terrace. One bathroom has a jacuzzi tub while the other has a shower. The lower level includes a large garage within which is placed a heating system and a small gym, and it is large enough to accommodate several vehicles. The space is furnished with preserved furniture. Painted and tidy space. Suitable for a family.