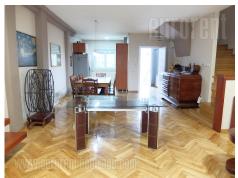

Semi detached house is situated in the newer part of Dedinje near the Beli dvor (White Palace). Very nice and quiet location, mostly residential. House spreads over three levels. The high ground floor consists of a large living room with a dining area and a partially separated kitchen. The living room opens onto a small yard. There is also an entrance hall and a toilet on this level. Upper floor contains master bedroom with its own bathroom and two children's bedrooms that share another bathroom. Each room has access to the terrace. One bathroom has a jacuzzi tub while the other has a shower. The lower level includes a large garage within which is placed a heating system and a small gym, and it is large enough to accommodate several vehicles. The space is furnished with preserved furniture. Painted and tidy space. Suitable for a family.