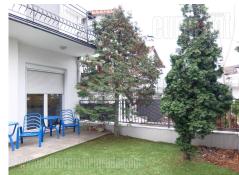

Semi detached house is situated in the newer part of Dedinje near the Beli dvor (White Palace). Very nice and quiet location, mostly residential. House spreads over three levels. The high ground floor consists of a large living room with a dining area and a partially separated kitchen. The living room opens onto a small yard. There is also an entrance hall and a toilet on this level. Upper floor contains master bedroom with its own bathroom and two children's bedrooms that share another bathroom. Each room has access to the terrace. One bathroom has a jacuzzi tub while the other has a shower. The lower level includes a large garage within which is placed a heating system and a small gym, and it is large enough to accommodate several vehicles. The space is furnished with preserved furniture. Painted and tidy space. Suitable for a family.