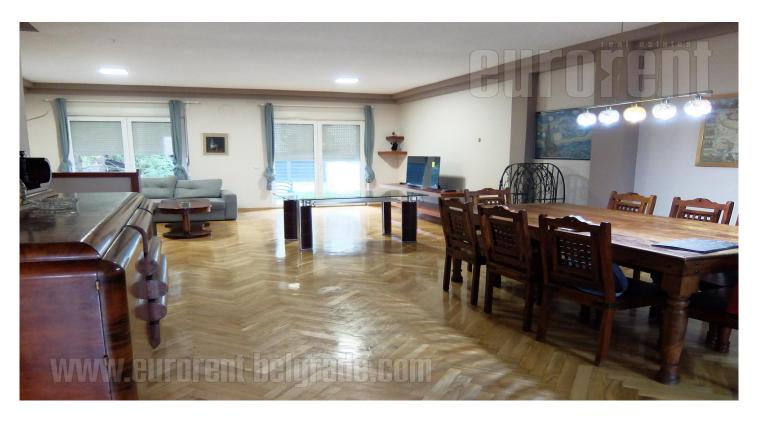

Semi detached house is situated in the newer part of Dedinje near the Beli dvor (White Palace). Very nice and quiet location, mostly residential. House spreads over three levels. The high ground floor consists of a large living room with a dining area and a partially separated kitchen. The living room opens onto a small yard. There is also an entrance hall and a toilet on this level. Upper floor contains master bedroom with its own bathroom and two children's bedrooms that share another bathroom. Each room has access to the terrace. One bathroom has a jacuzzi tub while the other has a shower. The lower level includes a large garage within which is placed a heating system and a small gym, and it is large enough to accommodate several vehicles. The space is furnished with preserved furniture. Painted and tidy space. Suitable for a family.