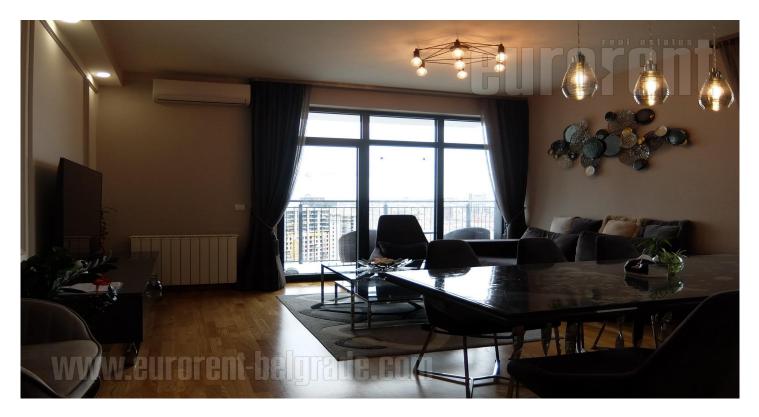

Attractive apartment located on an exclusive location in an office and residential building complex Belgrade Waterfront. One of the most modern building complexes in the city, a project managed according to highest world standards. Building has reception desk and video surveillance. The apartment is housed on the seventeenth floor and it is facing the river. It features and entrance hallway which leads directly into the spacious living room, equipped with modern, high quality furniture. It is connected to a fully equipped kitchen, which is visually separated with kitchen bar. Living room has access to a terrace with panoramic view. Sleeping block features three bedrooms and one bathroom with bathtub, while second bathroom with a shower cabin is located next to the entrance. Master bedroom has a double bed, second bedroom has a single bed, while third one has a double bed with an additional mattress in its drawer. The apartment is fully equipped with high quality furniture and appliances, while each room has air-conditioning. Interior is abundant with natural light, equipped with plenty of interesting details, it has functional structure and it is suitable for family living. There is one parking space at disposal for tenants in building's garage, as well as utility room. excellent Very modern property on an location.