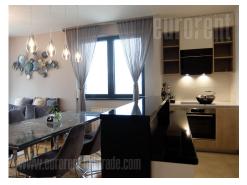

Attractive apartment located on an exclusive location in an office and residential building complex Belgrade Waterfront. One of the most modern building complexes in the city, a project managed according to highest world standards. Building has reception desk and video surveillance. The apartment is housed on the seventeenth floor and it is facing the river. It features and entrance hallway which leads directly into the spacious living room, equipped with modern, high quality furniture. It is connected to a fully equipped kitchen, which is visually separated with kitchen bar. Living room has access to a terrace with panoramic view. Sleeping block features three bedrooms and one bathroom with bathtub, while second bathroom with a shower cabin is located next to the entrance. Master bedroom has a double bed, second bedroom has a single bed, while third one has a double bed with an additional mattress in its drawer. The apartment is fully equipped with high quality furniture and appliances, while each room has air-conditioning. Interior is abundant with natural light, equipped with plenty of interesting details, it has functional structure and it is suitable for family living. There is one parking space at disposal for tenants in building's garage, as well as utility room. excellent Very modern property on an location.