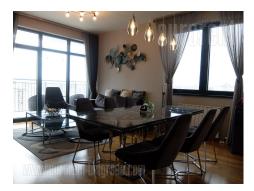

Attractive apartment located on an exclusive location in an office and residential building complex Belgrade Waterfront. One of the most modern building complexes in the city, a project managed according to highest world standards. Building has reception desk and video surveillance. The apartment is housed on the seventeenth floor and it is facing the river. It features and entrance hallway which leads directly into the spacious living room, equipped with modern, high quality furniture. It is connected to a fully equipped kitchen, which is visually separated with kitchen bar. Living room has access to a terrace with panoramic view. Sleeping block features three bedrooms and one bathroom with bathtub, while second bathroom with a shower cabin is located next to the entrance. Master bedroom has a double bed, second bedroom has a single bed, while third one has a double bed with an additional mattress in its drawer. The apartment is fully equipped with high quality furniture and appliances, while each room has air-conditioning. Interior is abundant with natural light, equipped with plenty of interesting details, it has functional structure and it is suitable for family living. There is one parking space at disposal for tenants in building's garage, as well as utility room. excellent Very modern property on an location.