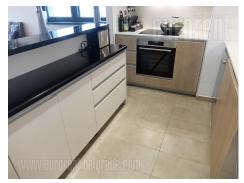

Attractive apartment located on an exclusive location in an office and residential building complex Belgrade Waterfront. One of the most modern building complexes in the city, a project managed according to highest world standards. Building has reception desk and video surveillance. The apartment is housed on the seventeenth floor and it is facing the river. It features and entrance hallway which leads directly into the spacious living room, equipped with modern, high quality furniture. It is connected to a fully equipped kitchen, which is visually separated with kitchen bar. Living room has access to a terrace with panoramic view. Sleeping block features three bedrooms and one bathroom with bathtub, while second bathroom with a shower cabin is located next to the entrance. Master bedroom has a double bed, second bedroom has a single bed, while third one has a double bed with an additional mattress in its drawer. The apartment is fully equipped with high quality furniture and appliances, while each room has air-conditioning. Interior is abundant with natural light, equipped with plenty of interesting details, it has functional structure and it is suitable for family living. There is one parking space at disposal for tenants in building's garage, as well as utility room. excellent Very modern property on an location.