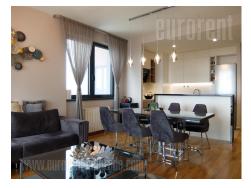

Attractive apartment located on an exclusive location in an office and residential building complex Belgrade Waterfront. One of the most modern building complexes in the city, a project managed according to highest world standards. Building has reception desk and video surveillance. The apartment is housed on the seventeenth floor and it is facing the river. It features and entrance hallway which leads directly into the spacious living room, equipped with modern, high quality furniture. It is connected to a fully equipped kitchen, which is visually separated with kitchen bar. Living room has access to a terrace with panoramic view. Sleeping block features three bedrooms and one bathroom with bathtub, while second bathroom with a shower cabin is located next to the entrance. Master bedroom has a double bed, second bedroom has a single bed, while third one has a double bed with an additional mattress in its drawer. The apartment is fully equipped with high quality furniture and appliances, while each room has air-conditioning. Interior is abundant with natural light, equipped with plenty of interesting details, it has functional structure and it is suitable for family living. There is one parking space at disposal for tenants in building's garage, as well as utility room. excellent Very modern property on an location.