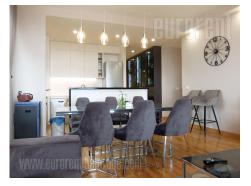

Attractive apartment located on an exclusive location in an office and residential building complex Belgrade Waterfront. One of the most modern building complexes in the city, a project managed according to highest world standards. Building has reception desk and video surveillance. The apartment is housed on the seventeenth floor and it is facing the river. It features and entrance hallway which leads directly into the spacious living room, equipped with modern, high quality furniture. It is connected to a fully equipped kitchen, which is visually separated with kitchen bar. Living room has access to a terrace with panoramic view. Sleeping block features three bedrooms and one bathroom with bathtub, while second bathroom with a shower cabin is located next to the entrance. Master bedroom has a double bed, second bedroom has a single bed, while third one has a double bed with an additional mattress in its drawer. The apartment is fully equipped with high quality furniture and appliances, while each room has air-conditioning. Interior is abundant with natural light, equipped with plenty of interesting details, it has functional structure and it is suitable for family living. There is one parking space at disposal for tenants in building's garage, as well as utility room. excellent Very modern property on an location.