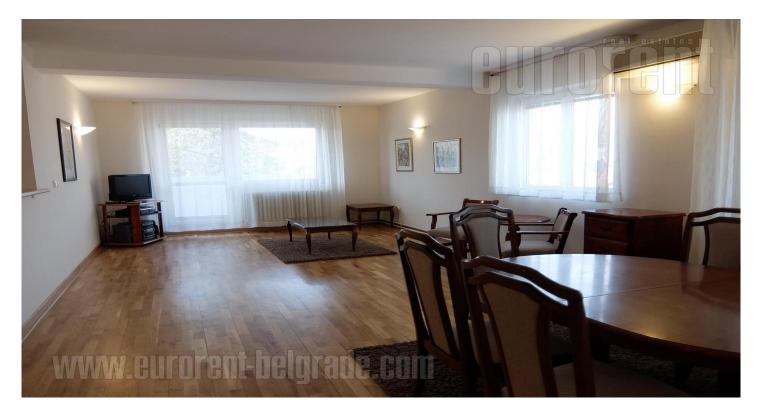

Duplex apartment on an excellent location in Banovo brdo. It is positioned in a neighborhood in immediate vicinity of Kosutnjak forest, while the building itself is also surrounded with greenery. Older building without an elevator, while the apartment is renovated. First level features a spacious living room, followed by dining area and a beautiful, practical kitchen. Living room has access to two terraces one of which is glassed in. From the entrance hallway one can enter a bathroom with a shower cabin. Second level is sleeping block with three bedrooms, one of which has access to a terrace. Bathroom has a bathtub. There is an additional utility room in the apartment which can be entered through a second, smaller staircase. The apartment is semifurnished, but could be adapted to future tenants. Interior is in excellent condition, comfy and abundant with natural light. There is one parking space in front of the building available with the apartment. Property suitable both for residential and business premises.