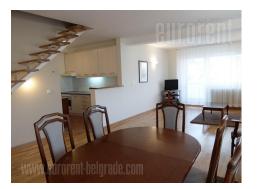

Duplex apartment on an excellent location in Banovo brdo. It is positioned in a neighborhood in immediate vicinity of Kosutnjak forest, while the building itself is also surrounded with greenery. Older building without an elevator, while the apartment is renovated. First level features a spacious living room, followed by dining area and a beautiful, practical kitchen. Living room has access to two terraces one of which is glassed in. From the entrance hallway one can enter a bathroom with a shower cabin. Second level is sleeping block with three bedrooms, one of which has access to a terrace. Bathroom has a bathtub. There is an additional utility room in the apartment which can be entered through a second, smaller staircase. The apartment is semifurnished, but could be adapted to future tenants. Interior is in excellent condition, comfy and abundant with natural light. There is one parking space in front of the building available with the apartment. Property suitable both for residential and business premises.