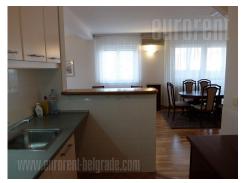

Duplex apartment on an excellent location in Banovo brdo. It is positioned in a neighborhood in immediate vicinity of Kosutnjak forest, while the building itself is also surrounded with greenery. Older building without an elevator, while the apartment is renovated. First level features a spacious living room, followed by dining area and a beautiful, practical kitchen. Living room has access to two terraces one of which is glassed in. From the entrance hallway one can enter a bathroom with a shower cabin. Second level is sleeping block with three bedrooms, one of which has access to a terrace. Bathroom has a bathtub. There is an additional utility room in the apartment which can be entered through a second, smaller staircase. The apartment is semifurnished, but could be adapted to future tenants. Interior is in excellent condition, comfy and abundant with natural light. There is one parking space in front of the building available with the apartment. Property suitable both for residential and business premises.