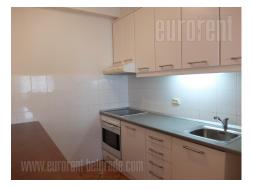

Duplex apartment on an excellent location in Banovo brdo. It is positioned in a neighborhood in immediate vicinity of Kosutnjak forest, while the building itself is also surrounded with greenery. Older building without an elevator, while the apartment is renovated. First level features a spacious living room, followed by dining area and a beautiful, practical kitchen. Living room has access to two terraces one of which is glassed in. From the entrance hallway one can enter a bathroom with a shower cabin. Second level is sleeping block with three bedrooms, one of which has access to a terrace. Bathroom has a bathtub. There is an additional utility room in the apartment which can be entered through a second, smaller staircase. The apartment is semifurnished, but could be adapted to future tenants. Interior is in excellent condition, comfy and abundant with natural light. There is one parking space in front of the building available with the apartment. Property suitable both for residential and business premises.