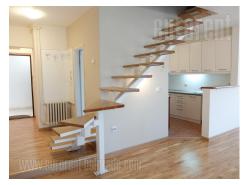

Duplex apartment on an excellent location in Banovo brdo. It is positioned in a neighborhood in immediate vicinity of Kosutnjak forest, while the building itself is also surrounded with greenery. Older building without an elevator, while the apartment is renovated. First level features a spacious living room, followed by dining area and a beautiful, practical kitchen. Living room has access to two terraces one of which is glassed in. From the entrance hallway one can enter a bathroom with a shower cabin. Second level is sleeping block with three bedrooms, one of which has access to a terrace. Bathroom has a bathtub. There is an additional utility room in the apartment which can be entered through a second, smaller staircase. The apartment is semifurnished, but could be adapted to future tenants. Interior is in excellent condition, comfy and abundant with natural light. There is one parking space in front of the building available with the apartment. Property suitable both for residential and business premises.