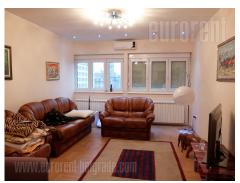

Functional apartment, housed on the fifth floor of a well maintained building with an elevator. Positioned in the vicinity of a park, as well as commercial facilities. Close to Kneza Milosa street, while the very center of the city is within walking distance. The apartment has been renovated, it is two side oriented. It features a living room, bedroom and a kitchen with access to a terrace which is overlooking the inner court yard. Interior is equipped with classical furniture. Bathroom has a shower cabin. There is one parking space in building's court yard. Suitable for residential and business premises.