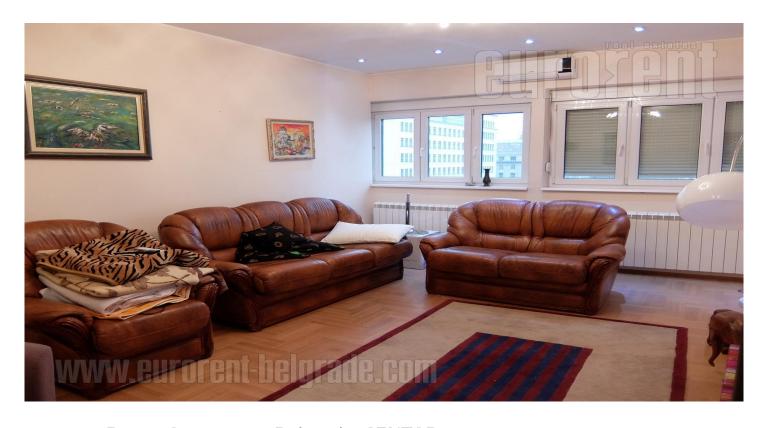

Functional apartment, housed on the fifth floor of a well maintained building with an elevator. Positioned in the vicinity of a park, as well as commercial facilities. Close to Kneza Milosa street, while the very center of the city is within walking distance. The apartment has been renovated, it is two side oriented. It features a living room, bedroom and a kitchen with access to a terrace which is overlooking the inner court yard. Interior is equipped with classical furniture. Bathroom has a shower cabin. There is one parking space in building's court yard. Suitable for residential and business premises.