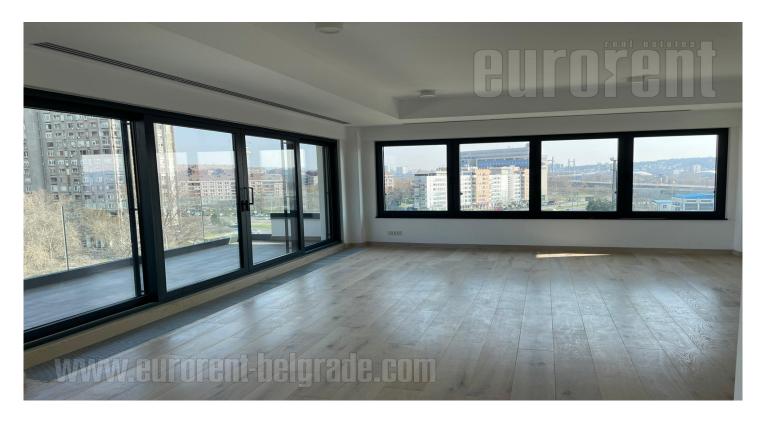

Excellent apartment, situated in New Belgrade, in the SQUARE 43 building, in a very busy location that is strategically well connected to all parts of the city. Attractive business environment with a lot of commercial content. This modern building is designed for business and residential purposes, with video surveillance, security guard, admittance area, as well as an underground garage. The apartment is housed on the seventh floor, in a building with two elevators. It features a hallway from where a comfortable living room extends to the right, it is connected to the kitchen and has access to a large terrace overlooking the city. To the left from the hallway is sleeping area consisting of three bedrooms, one of which, the largest, has it's own bathroom with shower. The second bathroom, with a bathtub, is common for other rooms, one of which is very small, more suitable for study room. The interior is new, extremely bright, air conditioned. The kitchen is fully equipped with furniture and appliances. The apartment is very suitable for office space, but can also be rented for residential purposes. A parking space in the garage of the building is provided for the future tenant.