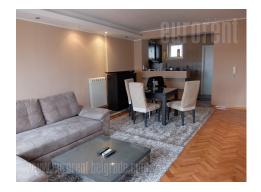

Relatively new, attractive apartment is situated close the Students dorm in Vozdovac. Numerous lines of public transport, both buses and trams, connect this area with all parts of the city. Location is suitable for comfortable life, placed at fifteen minutes driving distance from city center. The apartment is housed on the fifth floor of a building with an elevator. It consists of living room interconnected with a dining room which has an access to a terrace. New kitchen is fully equipped with cupboards and appliances of high quality. Kitchen counter visually separate kitchen from rest of the space. Bedroom with a king size bed and a closet as well as bathroom with a bathtub are at disposal as well. One parking space is reserved for future tenant in the garage. Bright, comfortable interior is suitable for a single person or a couple.