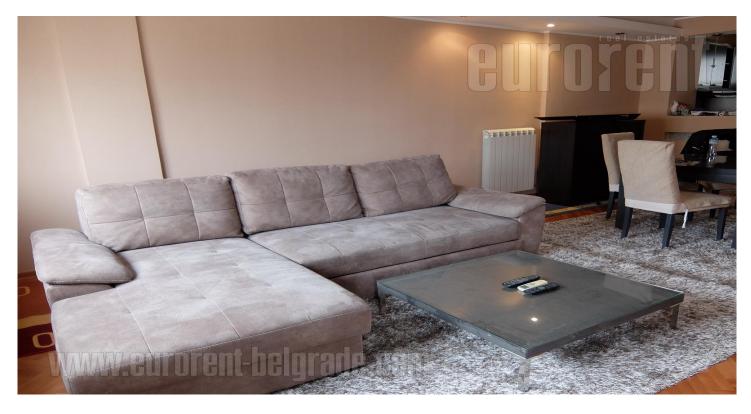

Relatively new, attractive apartment is situated close the Students dorm in Vozdovac. Numerous lines of public transport, both buses and trams, connect this area with all parts of the city. Location is suitable for comfortable life, placed at fifteen minutes driving distance from city center. The apartment is housed on the fifth floor of a building with an elevator. It consists of living room interconnected with a dining room which has an access to a terrace. New kitchen is fully equipped with cupboards and appliances of high quality. Kitchen counter visually separate kitchen from rest of the space. Bedroom with a king size bed and a closet as well as bathroom with a bathtub are at disposal as well. One parking space is reserved for future tenant in the garage. Bright, comfortable interior is suitable for a single person or a couple.