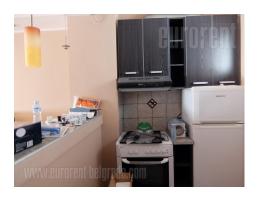

Relatively new, attractive apartment is situated close the Students dorm in Vozdovac. Numerous lines of public transport, both buses and trams, connect this area with all parts of the city. Location is suitable for comfortable life, placed at fifteen minutes driving distance from city center. The apartment is housed on the fifth floor of a building with an elevator. It consists of living room interconnected with a dining room which has an access to a terrace. New kitchen is fully equipped with cupboards and appliances of high quality. Kitchen counter visually separate kitchen from rest of the space. Bedroom with a king size bed and a closet as well as bathroom with a bathtub are at disposal as well. One parking space is reserved for future tenant in the garage. Bright, comfortable interior is suitable for a single person or a couple.