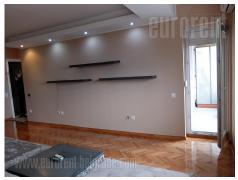

Relatively new, attractive apartment is situated close the Students dorm in Vozdovac. Numerous lines of public transport, both buses and trams, connect this area with all parts of the city. Location is suitable for comfortable life, placed at fifteen minutes driving distance from city center. The apartment is housed on the fifth floor of a building with an elevator. It consists of living room interconnected with a dining room which has an access to a terrace. New kitchen is fully equipped with cupboards and appliances of high quality. Kitchen counter visually separate kitchen from rest of the space. Bedroom with a king size bed and a closet as well as bathroom with a bathtub are at disposal as well. One parking space is reserved for future tenant in the garage. Bright, comfortable interior is suitable for a single person or a couple.