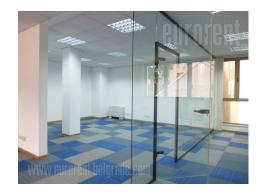

Excellent business premises in new building. It consists out of reception area, two smaller offices and open space of 80 m<sup>2</sup>, rest room and kitchenette. It has physical security for 24 h, computer network, central air conditioner. Card system door opening.