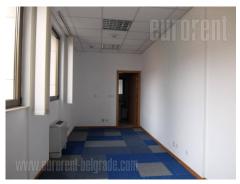

Excellent business premises in new building. It consists out of reception area, two smaller offices and open space of 80 m<sup>2</sup>, rest room and kitchenette. It has physical security for 24 h, computer network, central air conditioner. Card system door opening.