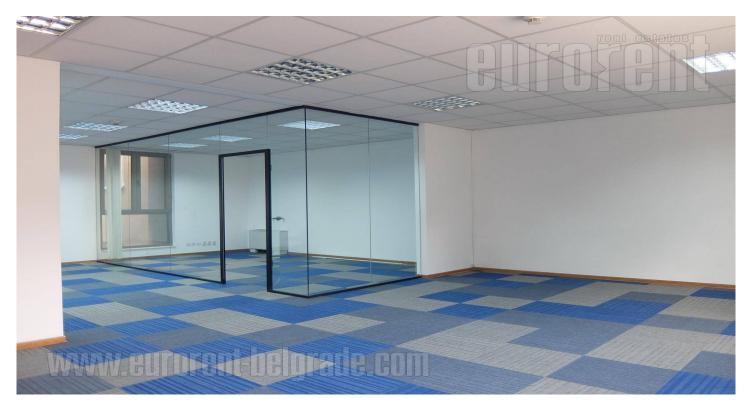

Excellent business premises in new building. It consists out of reception area, two smaller offices and open space of 80 m<sup>2</sup>, rest room and kitchenette. It has physical security for 24 h, computer network, central air conditioner. Card system door opening.