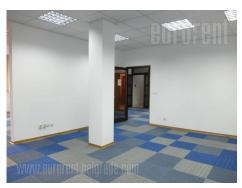

Excellent business premises in new building. It consists out of reception area, two smaller offices and open space of 80 m<sup>2</sup>, rest room and kitchenette. It has physical security for 24 h, computer network, central air conditioner. Card system door opening.