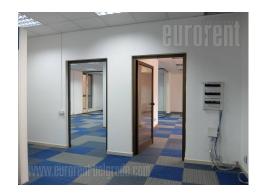

Excellent business premises in new building. It consists out of reception area, two smaller offices and open space of 80 m<sup>2</sup>, rest room and kitchenette. It has physical security for 24 h, computer network, central air conditioner. Card system door opening.