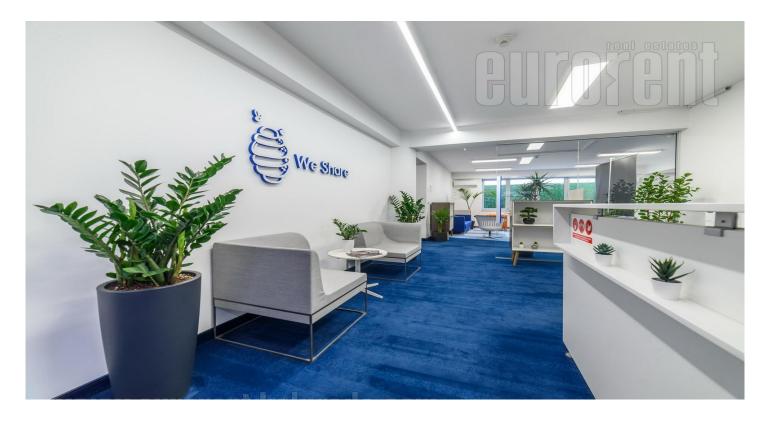

Fully equipped, modern office space, on an excellent location in New Belgrade, situated within representative Category A office building. Building has garage and parking spaces which are available for lease, according to need. Additional benefits include front desk and security service, as well as 24/7 access. There is a number of offices of different sizes at disposal. Smaller units are for 2-8 employees, while open space units can accommodate 20-40 employees. There are conference rooms, phone booths, as well as common recreation areas at disposal. Kitchen and restrooms are shared between lessees. There is a possibility of renting one or several offices, a part of open space unit or whole open space unit, as well as to adapt the size of the leased space according to need, during the lease period. Minimal lease term is 6 months, price is gross and includes additional costs (electricity, heating, cleaning, maintenance, internet, security service...). Excellent property, suitable for variety of office activities.