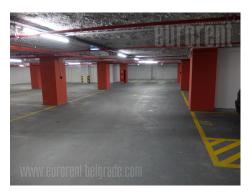

Fully equipped, modern office space, on an excellent location in New Belgrade, situated within representative Category A office building. Building has garage and parking spaces which are available for lease, according to need. Additional benefits include front desk and security service, as well as 24/7 access. There is a number of offices of different sizes at disposal. Smaller units are for 2-8 employees, while open space units can accommodate 20-40 employees. There are conference rooms, phone booths, as well as common recreation areas at disposal. Kitchen and restrooms are shared between lessees. There is a possibility of renting one or several offices, a part of open space unit or whole open space unit, as well as to adapt the size of the leased space according to need, during the lease period. Minimal lease term is 6 months, price is gross and includes additional costs (electricity, heating, cleaning, maintenance, internet, security service...). Excellent property, suitable for variety of office activities.