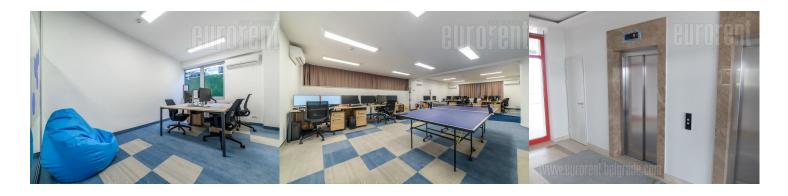

Fully equipped, modern office space, on an excellent location in New Belgrade, situated within representative Category A office building. Building has garage and parking spaces which are available for lease, according to need. Additional benefits include front desk and security service, as well as 24/7 access. There is a number of offices of different sizes at disposal. Smaller units are for 2-8 employees, while open space units can accommodate 20-40 employees. There are conference rooms, phone booths, as well as common recreation areas at disposal. Kitchen and restrooms are shared between lessees. There is a possibility of renting one or several offices, a part of open space unit or whole open space unit, as well as to adapt the size of the leased space according to need, during the lease period. Minimal lease term is 6 months, price is gross and includes additional costs (electricity, heating, cleaning, maintenance, internet, security service...). Excellent property, suitable for variety of office activities.