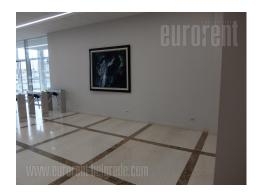

Fully equipped, modern office space, on an excellent location in New Belgrade, situated within representative Category A office building. Building has garage and parking spaces which are available for lease, according to need. Additional benefits include front desk and security service, as well as 24/7 access. There is a number of offices of different sizes at disposal. Smaller units are for 2-8 employees, while open space units can accommodate 20-40 employees. There are conference rooms, phone booths, as well as common recreation areas at disposal. Kitchen and restrooms are shared between lessees. There is a possibility of renting one or several offices, a part of open space unit or whole open space unit, as well as to adapt the size of the leased space according to need, during the lease period. Minimal lease term is 6 months, price is gross and includes additional costs (electricity, heating, cleaning, maintenance, internet, security service...). Excellent property, suitable for variety of office activities.