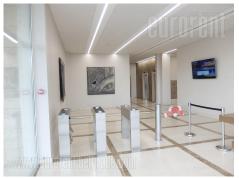

Fully equipped, modern office space, on an excellent location in New Belgrade, situated within representative Category A office building. Building has garage and parking spaces which are available for lease, according to need. Additional benefits include front desk and security service, as well as 24/7 access. There is a number of offices of different sizes at disposal. Smaller units are for 2-8 employees, while open space units can accommodate 20-40 employees. There are conference rooms, phone booths, as well as common recreation areas at disposal. Kitchen and restrooms are shared between lessees. There is a possibility of renting one or several offices, a part of open space unit or whole open space unit, as well as to adapt the size of the leased space according to need, during the lease period. Minimal lease term is 6 months, price is gross and includes additional costs (electricity, heating, cleaning, maintenance, internet, security service...). Excellent property, suitable for variety of office activities.