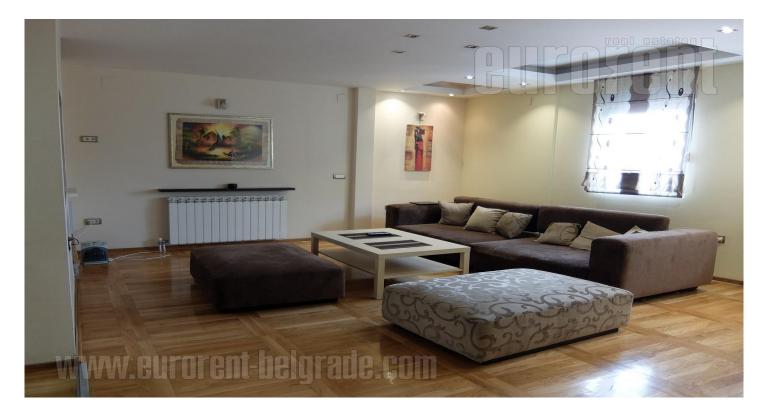

The apartment is situated in excellent location in quiet street near St Sava temple. It is housed on the third floor of a prewar building, without an elevator. The space is organized as modern open space and spreads over two levels. The first floor consists of living room which is interconnected with a dining room and kitchen which is partially separated by kitchen counter. This area has an access to a large terrace overlooking the St Sava temple. Guest toilet and master bedroom with ensuite bathroom are at this level as well. Upper level contains two bedrooms, one room with small sitting set and large bathroom with a bathtub. The apartment is well preserved with modern ceramic, nice parquet, pvc windows, and small ceiling slopes on the upper level. It is furnished modern Suitable for life. in manner with taste. family а