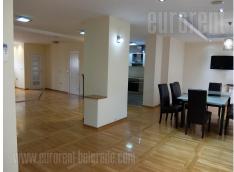

The apartment is situated in excellent location in quiet street near St Sava temple. It is housed on the third floor of a prewar building, without an elevator. The space is organized as modern open space and spreads over two levels. The first floor consists of living room which is interconnected with a dining room and kitchen which is partially separated by kitchen counter. This area has an access to a large terrace overlooking the St Sava temple. Guest toilet and master bedroom with ensuite bathroom are at this level as well. Upper level contains two bedrooms, one room with small sitting set and large bathroom with a bathtub. The apartment is well preserved with modern ceramic, nice parquet, pvc windows, and small ceiling slopes on the upper level. It is furnished modern Suitable for life. in manner with taste. family а