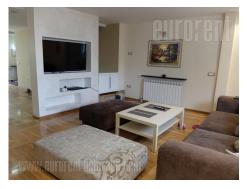

The apartment is situated in excellent location in quiet street near St Sava temple. It is housed on the third floor of a prewar building, without an elevator. The space is organized as modern open space and spreads over two levels. The first floor consists of living room which is interconnected with a dining room and kitchen which is partially separated by kitchen counter. This area has an access to a large terrace overlooking the St Sava temple. Guest toilet and master bedroom with ensuite bathroom are at this level as well. Upper level contains two bedrooms, one room with small sitting set and large bathroom with a bathtub. The apartment is well preserved with modern ceramic, nice parquet, pvc windows, and small ceiling slopes on the upper level. It is furnished modern Suitable for life. in manner with taste. family а