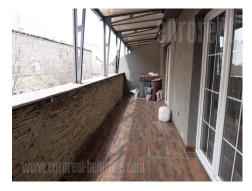

The apartment is situated in excellent location in quiet street near St Sava temple. It is housed on the third floor of a prewar building, without an elevator. The space is organized as modern open space and spreads over two levels. The first floor consists of living room which is interconnected with a dining room and kitchen which is partially separated by kitchen counter. This area has an access to a large terrace overlooking the St Sava temple. Guest toilet and master bedroom with ensuite bathroom are at this level as well. Upper level contains two bedrooms, one room with small sitting set and large bathroom with a bathtub. The apartment is well preserved with modern ceramic, nice parquet, pvc windows, and small ceiling slopes on the upper level. It is furnished modern Suitable for life. in manner with taste. family а