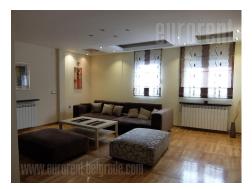

The apartment is situated in excellent location in quiet street near St Sava temple. It is housed on the third floor of a prewar building, without an elevator. The space is organized as modern open space and spreads over two levels. The first floor consists of living room which is interconnected with a dining room and kitchen which is partially separated by kitchen counter. This area has an access to a large terrace overlooking the St Sava temple. Guest toilet and master bedroom with ensuite bathroom are at this level as well. Upper level contains two bedrooms, one room with small sitting set and large bathroom with a bathtub. The apartment is well preserved with modern ceramic, nice parquet, pvc windows, and small ceiling slopes on the upper level. It is furnished modern Suitable for life. in manner with taste. family а