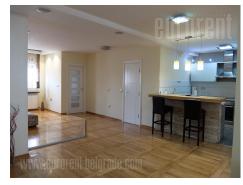

The apartment is situated in excellent location in quiet street near St Sava temple. It is housed on the third floor of a prewar building, without an elevator. The space is organized as modern open space and spreads over two levels. The first floor consists of living room which is interconnected with a dining room and kitchen which is partially separated by kitchen counter. This area has an access to a large terrace overlooking the St Sava temple. Guest toilet and master bedroom with ensuite bathroom are at this level as well. Upper level contains two bedrooms, one room with small sitting set and large bathroom with a bathtub. The apartment is well preserved with modern ceramic, nice parquet, pvc windows, and small ceiling slopes on the upper level. It is furnished modern Suitable for life. in manner with taste. family а