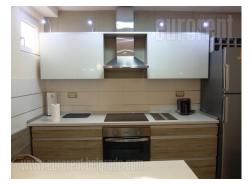

The apartment is situated in excellent location in quiet street near St Sava temple. It is housed on the third floor of a prewar building, without an elevator. The space is organized as modern open space and spreads over two levels. The first floor consists of living room which is interconnected with a dining room and kitchen which is partially separated by kitchen counter. This area has an access to a large terrace overlooking the St Sava temple. Guest toilet and master bedroom with ensuite bathroom are at this level as well. Upper level contains two bedrooms, one room with small sitting set and large bathroom with a bathtub. The apartment is well preserved with modern ceramic, nice parquet, pvc windows, and small ceiling slopes on the upper level. It is furnished modern Suitable for life. in manner with taste. family а