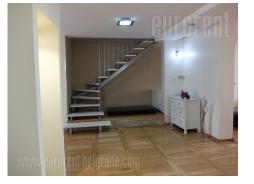

The apartment is situated in excellent location in quiet street near St Sava temple. It is housed on the third floor of a prewar building, without an elevator. The space is organized as modern open space and spreads over two levels. The first floor consists of living room which is interconnected with a dining room and kitchen which is partially separated by kitchen counter. This area has an access to a large terrace overlooking the St Sava temple. Guest toilet and master bedroom with ensuite bathroom are at this level as well. Upper level contains two bedrooms, one room with small sitting set and large bathroom with a bathtub. The apartment is well preserved with modern ceramic, nice parquet, pvc windows, and small ceiling slopes on the upper level. It is furnished modern Suitable for life. in manner with taste. family а