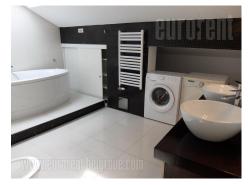

The apartment is situated in excellent location in quiet street near St Sava temple. It is housed on the third floor of a prewar building, without an elevator. The space is organized as modern open space and spreads over two levels. The first floor consists of living room which is interconnected with a dining room and kitchen which is partially separated by kitchen counter. This area has an access to a large terrace overlooking the St Sava temple. Guest toilet and master bedroom with ensuite bathroom are at this level as well. Upper level contains two bedrooms, one room with small sitting set and large bathroom with a bathtub. The apartment is well preserved with modern ceramic, nice parquet, pvc windows, and small ceiling slopes on the upper level. It is furnished modern Suitable for life. in manner with taste. family а