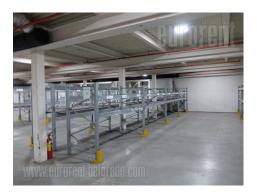

This warehouse complex is positioned on an excellent location, in near vicinity of the main Post office warehouse, close to Novi Sad highway and Sid highway, as well as the new bridge over Danube river. Business environment and high traffic frequency. The Warehouse is housed on the ground floor, while six doors provide entrance or exit. Ceiling height is 16 m. The space is rectangular shape with central ventilation and locker rooms and toilets for employes. The floor is covered with epoxy coat. The space could be divided into several segments of different size if needed. Two segments are equipped with high shelves, 2.000 places in total, while one segment is cooling chamber with freezing temperature. Excellent warehouse. Complex is easily reachable, with large parking for seventy seven vehicles, a tow truck driveway and enough space for trucks to manipulate. Within parking there are loading areas for vehicles with maintaining temperature. One parking space is available for additional price