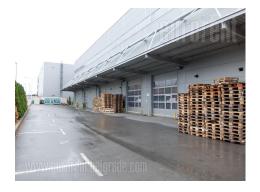

This warehouse complex is positioned on an excellent location, in near vicinity of the main Post office warehouse, close to Novi Sad highway and Sid highway, as well as the new bridge over Danube river. Business environment and high traffic frequency. The Warehouse is housed on the ground floor, while six doors provide entrance or exit. Ceiling height is 16 m. The space is rectangular shape with central ventilation and locker rooms and toilets for employes. The floor is covered with epoxy coat. The space could be divided into several segments of different size if needed. Two segments are equipped with high shelves, 2.000 places in total, while one segment is cooling chamber with freezing temperature. Excellent warehouse. Complex is easily reachable, with large parking for seventy seven vehicles, a tow truck driveway and enough space for trucks to manipulate. Within parking there are loading areas for vehicles with maintaining temperature. One parking space is available for additional price