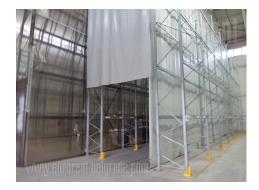

This warehouse complex is positioned on an excellent location, in near vicinity of the main Post office warehouse, close to Novi Sad highway and Sid highway, as well as the new bridge over Danube river. Business environment and high traffic frequency. The Warehouse is housed on the ground floor, while six doors provide entrance or exit. Ceiling height is 16 m. The space is rectangular shape with central ventilation and locker rooms and toilets for employes. The floor is covered with epoxy coat. The space could be divided into several segments of different size if needed. Two segments are equipped with high shelves, 2.000 places in total, while one segment is cooling chamber with freezing temperature. Excellent warehouse. Complex is easily reachable, with large parking for seventy seven vehicles, a tow truck driveway and enough space for trucks to manipulate. Within parking there are loading areas for vehicles with maintaining temperature. One parking space is available for additional price