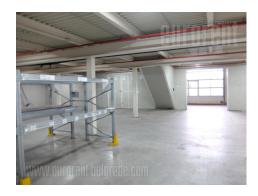

This warehouse complex is positioned on an excellent location, in near vicinity of the main Post office warehouse, close to Novi Sad highway and Sid highway, as well as the new bridge over Danube river. Business environment and high traffic frequency. The Warehouse is housed on the ground floor, while six doors provide entrance or exit. Ceiling height is 16 m. The space is rectangular shape with central ventilation and locker rooms and toilets for employes. The floor is covered with epoxy coat. The space could be divided into several segments of different size if needed. Two segments are equipped with high shelves, 2.000 places in total, while one segment is cooling chamber with freezing temperature. Excellent warehouse. Complex is easily reachable, with large parking for seventy seven vehicles, a tow truck driveway and enough space for trucks to manipulate. Within parking there are loading areas for vehicles with maintaining temperature. One parking space is available for additional price