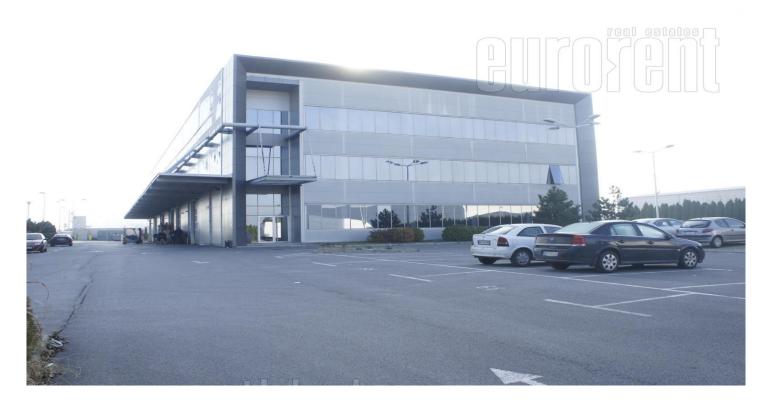

This warehouse complex is positioned on an excellent location, in near vicinity of the main Post office warehouse, close to Novi Sad highway and Sid highway, as well as the new bridge over Danube river. Business environment and high traffic frequency. The Warehouse is housed on the ground floor, while six doors provide entrance or exit. Ceiling height is 16 m. The space is rectangular shape with central ventilation and locker rooms and toilets for employes. The floor is covered with epoxy coat. The space could be divided into several segments of different size if needed. Two segments are equipped with high shelves, 2.000 places in total, while one segment is cooling chamber with freezing temperature. Excellent warehouse. Complex is easily reachable, with large parking for seventy seven vehicles, a tow truck driveway and enough space for trucks to manipulate. Within parking there are loading areas for vehicles with maintaining temperature. One parking space is available for additional price