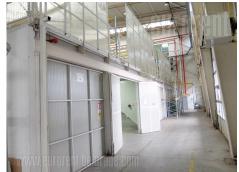

This warehouse complex is positioned on an excellent location, in near vicinity of the main Post office warehouse, close to Novi Sad highway and Sid highway, as well as the new bridge over Danube river. Business environment and high traffic frequency. The Warehouse is housed on the ground floor, while six doors provide entrance or exit. Ceiling height is 16 m. The space is rectangular shape with central ventilation and locker rooms and toilets for employes. The floor is covered with epoxy coat. The space could be divided into several segments of different size if needed. Two segments are equipped with high shelves, 2.000 places in total, while one segment is cooling chamber with freezing temperature. Excellent warehouse. Complex is easily reachable, with large parking for seventy seven vehicles, a tow truck driveway and enough space for trucks to manipulate. Within parking there are loading areas for vehicles with maintaining temperature. One parking space is available for additional price