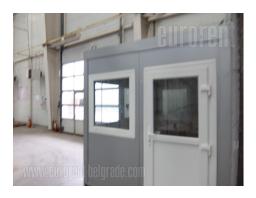

This warehouse complex is positioned on an excellent location, in near vicinity of the main Post office warehouse, close to Novi Sad highway and Sid highway, as well as the new bridge over Danube river. Business environment and high traffic frequency. The Warehouse is housed on the ground floor, while six doors provide entrance or exit. Ceiling height is 16 m. The space is rectangular shape with central ventilation and locker rooms and toilets for employes. The floor is covered with epoxy coat. The space could be divided into several segments of different size if needed. Two segments are equipped with high shelves, 2.000 places in total, while one segment is cooling chamber with freezing temperature. Excellent warehouse. Complex is easily reachable, with large parking for seventy seven vehicles, a tow truck driveway and enough space for trucks to manipulate. Within parking there are loading areas for vehicles with maintaining temperature. One parking space is available for additional price