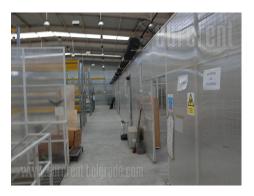

This warehouse complex is positioned on an excellent location, in near vicinity of the main Post office warehouse, close to Novi Sad highway and Sid highway, as well as the new bridge over Danube river. Business environment and high traffic frequency. The Warehouse is housed on the ground floor, while six doors provide entrance or exit. Ceiling height is 16 m. The space is rectangular shape with central ventilation and locker rooms and toilets for employes. The floor is covered with epoxy coat. The space could be divided into several segments of different size if needed. Two segments are equipped with high shelves, 2.000 places in total, while one segment is cooling chamber with freezing temperature. Excellent warehouse. Complex is easily reachable, with large parking for seventy seven vehicles, a tow truck driveway and enough space for trucks to manipulate. Within parking there are loading areas for vehicles with maintaining temperature. One parking space is available for additional price