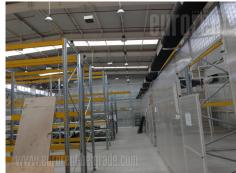

This warehouse complex is positioned on an excellent location, in near vicinity of the main Post office warehouse, close to Novi Sad highway and Sid highway, as well as the new bridge over Danube river. Business environment and high traffic frequency. The Warehouse is housed on the ground floor, while six doors provide entrance or exit. Ceiling height is 16 m. The space is rectangular shape with central ventilation and locker rooms and toilets for employes. The floor is covered with epoxy coat. The space could be divided into several segments of different size if needed. Two segments are equipped with high shelves, 2.000 places in total, while one segment is cooling chamber with freezing temperature. Excellent warehouse. Complex is easily reachable, with large parking for seventy seven vehicles, a tow truck driveway and enough space for trucks to manipulate. Within parking there are loading areas for vehicles with maintaining temperature. One parking space is available for additional price