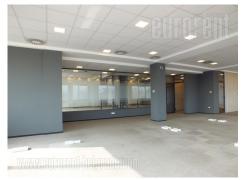

Office space placed within the business complex, in vicinity of Tosin bunar. This city zone is characterised by excellent infrastructure and easy access to the highway. Building has a yard with a parking lot, a 24/7 security service and technical solutions which modern business practise demands. Building is surrounded by greenery, which secures peacefull working environment. This 400 square meter space can be adapted according to lessees needs. It is abundant with light and has optical cable. Posibility of using a number of parking spaces is one of the additional benefits of this space.