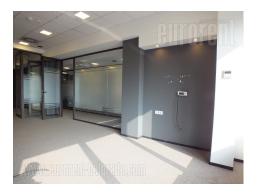

Office space placed within the business complex, in vicinity of Tosin bunar. This city zone is characterised by excellent infrastructure and easy access to the highway. Building has a yard with a parking lot, a 24/7 security service and technical solutions which modern business practise demands. Building is surrounded by greenery, which secures peacefull working environment. This 400 square meter space can be adapted according to lessees needs. It is abundant with light and has optical cable. Posibility of using a number of parking spaces is one of the additional benefits of this space.