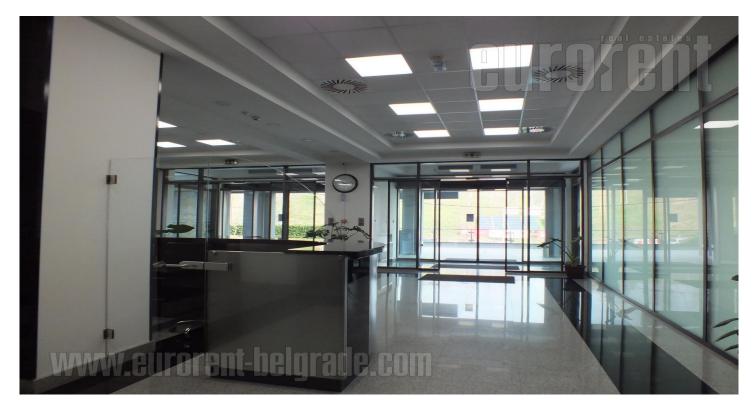

Office space placed within the business complex, in vicinity of Tosin bunar. This city zone is characterised by excellent infrastructure and easy access to the highway. Building has a yard with a parking lot, a 24/7 security service and technical solutions which modern business practise demands. Building is surrounded by greenery, which secures peacefull working environment. This 400 square meter space can be adapted according to lessees needs. It is abundant with light and has optical cable. Posibility of using a number of parking spaces is one of the additional benefits of this space.