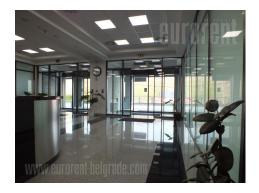

Office space placed within the business complex, in vicinity of Tosin bunar. This city zone is characterised by excellent infrastructure and easy access to the highway. Building has a yard with a parking lot, a 24/7 security service and technical solutions which modern business practise demands. Building is surrounded by greenery, which secures peacefull working environment. This 400 square meter space can be adapted according to lessees needs. It is abundant with light and has optical cable. Posibility of using a number of parking spaces is one of the additional benefits of this space.