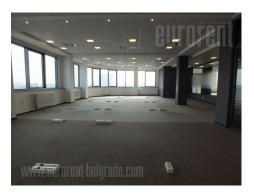

Office space placed within the business complex, in vicinity of Tosin bunar. This city zone is characterised by excellent infrastructure and easy access to the highway. Building has a yard with a parking lot, a 24/7 security service and technical solutions which modern business practise demands. Building is surrounded by greenery, which secures peacefull working environment. This 400 square meter space can be adapted according to lessees needs. It is abundant with light and has optical cable. Posibility of using a number of parking spaces is one of the additional benefits of this space.