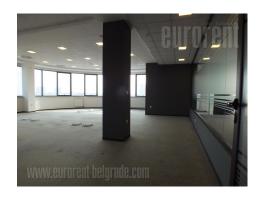

Office space placed within the business complex, in vicinity of Tosin bunar. This city zone is characterised by excellent infrastructure and easy access to the highway. Building has a yard with a parking lot, a 24/7 security service and technical solutions which modern business practise demands. Building is surrounded by greenery, which secures peacefull working environment. This 400 square meter space can be adapted according to lessees needs. It is abundant with light and has optical cable. Posibility of using a number of parking spaces is one of the additional benefits of this space.