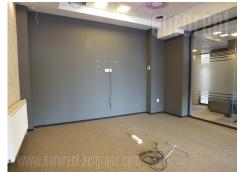

Office space placed within the business complex, in vicinity of Tosin bunar. This city zone is characterised by excellent infrastructure and easy access to the highway. Building has a yard with a parking lot, a 24/7 security service and technical solutions which modern business practise demands. Building is surrounded by greenery, which secures peacefull working environment. This 400 square meter space can be adapted according to lessees needs. It is abundant with light and has optical cable. Posibility of using a number of parking spaces is one of the additional benefits of this space.