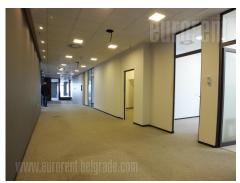

Office space placed within the business complex, in vicinity of Tosin bunar. This city zone is characterised by excellent infrastructure and easy access to the highway. Building has a yard with a parking lot, a 24/7 security service and technical solutions which modern business practise demands. Building is surrounded by greenery, which secures peacefull working environment. This 400 square meter space can be adapted according to lessees needs. It is abundant with light and has optical cable. Posibility of using a number of parking spaces is one of the additional benefits of this space.