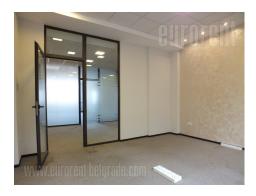

Office space placed within the business complex, in vicinity of Tosin bunar. This city zone is characterised by excellent infrastructure and easy access to the highway. Building has a yard with a parking lot, a 24/7 security service and technical solutions which modern business practise demands. Building is surrounded by greenery, which secures peacefull working environment. This 400 square meter space can be adapted according to lessees needs. It is abundant with light and has optical cable. Posibility of using a number of parking spaces is one of the additional benefits of this space.