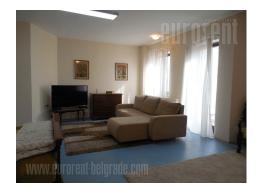

Good apartment situated near to the Vojvode Stepe street in quiet neighbourhood. Close vicinity of highway, Autokomanda round about and public transport provide good connection with all parts of the city. The apartment is housed on the second floor of three story house with a yard. It consists of three rooms, largest one occupies 45 m<sup>2</sup> next to which is small, fully equipped kitchen. This area has access to two terraces overlooking the street. Other hallway leads to all rooms and two bathrooms with shower cabins. Three rooms are oriented towards the street as well as one more terrace. Gas heating is installed in the whole house, while one parking space is at disposal for future tenant. Comfortable, bright space is suitable for variety