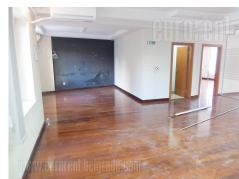

Excellent office space located in a busy neighborhood, in immediate vicinity of central Cara Nikolaja street and commercial zone. Djeram green market, Vracar sports center, as well as numerous stores are located nearby. Public transport stop is within walking distance. This street belongs to third parking zone and it is well connected to the rest of the city, while highway inclusion could be reached within five minute drive. Space is located on the high ground floor of a well maintained building and occupies half of the floor. Interior is divided into several offices with partition walls, and also has a kitchen and a restroom. Bright, modern interior, two side oriented. Highly suitable for companies with high number of employees, and service providing activities.