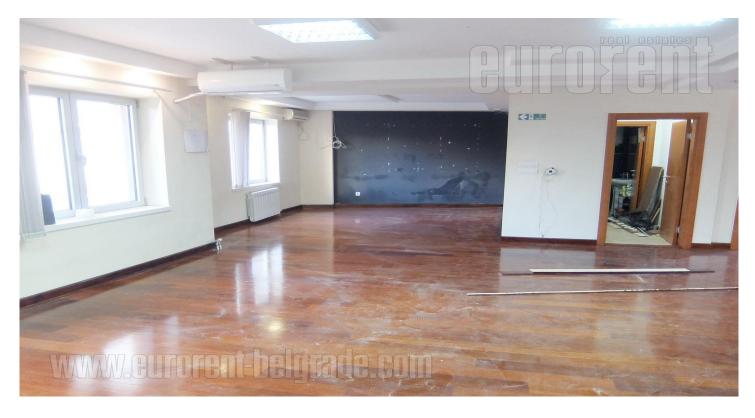

Excellent office space located in a busy neighborhood, in immediate vicinity of central Cara Nikolaja street and commercial zone. Djeram green market, Vracar sports center, as well as numerous stores are located nearby. Public transport stop is within walking distance. This street belongs to third parking zone and it is well connected to the rest of the city, while highway inclusion could be reached within five minute drive. Space is located on the high ground floor of a well maintained building and occupies half of the floor. Interior is divided into several offices with partition walls, and also has a kitchen and a restroom. Bright, modern interior, two side oriented. Highly suitable for companies with high number of employees, and service providing activities.