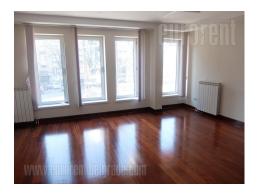

Excellent office space located in a busy neighborhood, in immediate vicinity of central Cara Nikolaja street and commercial zone. Djeram green market, Vracar sports center, as well as numerous stores are located nearby. Public transport stop is within walking distance. This street belongs to third parking zone and it is well connected to the rest of the city, while highway inclusion could be reached within five minute drive. Space is located on the high ground floor of a well maintained building and occupies half of the floor. Interior is divided into several offices with partition walls, and also has a kitchen and a restroom. Bright, modern interior, two side oriented. Highly suitable for companies with high number of employees, and service providing activities.