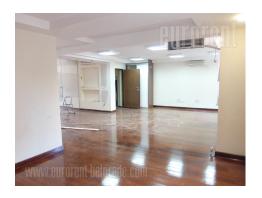

Excellent office space located in a busy neighborhood, in immediate vicinity of central Cara Nikolaja street and commercial zone. Djeram green market, Vracar sports center, as well as numerous stores are located nearby. Public transport stop is within walking distance. This street belongs to third parking zone and it is well connected to the rest of the city, while highway inclusion could be reached within five minute drive. Space is located on the high ground floor of a well maintained building and occupies half of the floor. Interior is divided into several offices with partition walls, and also has a kitchen and a restroom. Bright, modern interior, two side oriented. Highly suitable for companies with high number of employees, and service providing activities.