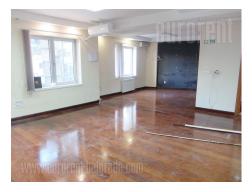

Excellent office space located in a busy neighborhood, in immediate vicinity of central Cara Nikolaja street and commercial zone. Djeram green market, Vracar sports center, as well as numerous stores are located nearby. Public transport stop is within walking distance. This street belongs to third parking zone and it is well connected to the rest of the city, while highway inclusion could be reached within five minute drive. Space is located on the high ground floor of a well maintained building and occupies half of the floor. Interior is divided into several offices with partition walls, and also has a kitchen and a restroom. Bright, modern interior, two side oriented. Highly suitable for companies with high number of employees, and service providing activities.