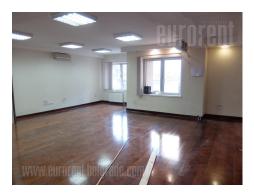

Excellent office space located in a busy neighborhood, in immediate vicinity of central Cara Nikolaja street and commercial zone. Djeram green market, Vracar sports center, as well as numerous stores are located nearby. Public transport stop is within walking distance. This street belongs to third parking zone and it is well connected to the rest of the city, while highway inclusion could be reached within five minute drive. Space is located on the high ground floor of a well maintained building and occupies half of the floor. Interior is divided into several offices with partition walls, and also has a kitchen and a restroom. Bright, modern interior, two side oriented. Highly suitable for companies with high number of employees, and service providing activities.