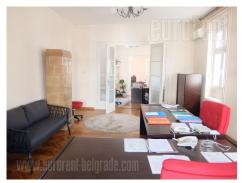

Functional apartment adapted into office space, situated in an older well maintained building, positioned in most beautiful part of Vracar plateau, in the vicinity of Temple of St. Sava. Building is surrounded with nicely maintained greenery. Numerous well known cafes and restaurants are located in this neighborhood. Also, public transportation stop with several transport options is situated within few minute walking distance. The apartment is housed on the first floor and it has functional room layout, with spacious offices, each could be accessed from the central hallway. Interior is abundant with natural light, has air conditioning while the biggest office has access to a spacious terrace with a beautiful park view. Interior is currently equipped with office furniture, but it could also be empty if needed.