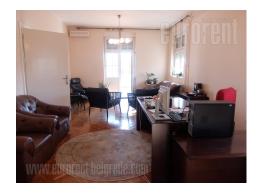

Functional apartment adapted into office space, situated in an older well maintained building, positioned in most beautiful part of Vracar plateau, in the vicinity of Temple of St. Sava. Building is surrounded with nicely maintained greenery. Numerous well known cafes and restaurants are located in this neighborhood. Also, public transportation stop with several transport options is situated within few minute walking distance. The apartment is housed on the first floor and it has functional room layout, with spacious offices, each could be accessed from the central hallway. Interior is abundant with natural light, has air conditioning while the biggest office has access to a spacious terrace with a beautiful park view. Interior is currently equipped with office furniture, but it could also be empty if needed.