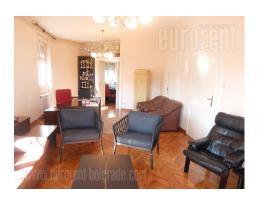

Functional apartment adapted into office space, situated in an older well maintained building, positioned in most beautiful part of Vracar plateau, in the vicinity of Temple of St. Sava. Building is surrounded with nicely maintained greenery. Numerous well known cafes and restaurants are located in this neighborhood. Also, public transportation stop with several transport options is situated within few minute walking distance. The apartment is housed on the first floor and it has functional room layout, with spacious offices, each could be accessed from the central hallway. Interior is abundant with natural light, has air conditioning while the biggest office has access to a spacious terrace with a beautiful park view. Interior is currently equipped with office furniture, but it could also be empty if needed.