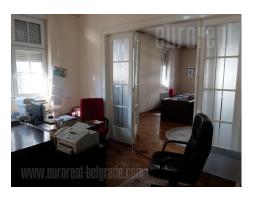

Functional apartment adapted into office space, situated in an older well maintained building, positioned in most beautiful part of Vracar plateau, in the vicinity of Temple of St. Sava. Building is surrounded with nicely maintained greenery. Numerous well known cafes and restaurants are located in this neighborhood. Also, public transportation stop with several transport options is situated within few minute walking distance. The apartment is housed on the first floor and it has functional room layout, with spacious offices, each could be accessed from the central hallway. Interior is abundant with natural light, has air conditioning while the biggest office has access to a spacious terrace with a beautiful park view. Interior is currently equipped with office furniture, but it could also be empty if needed.