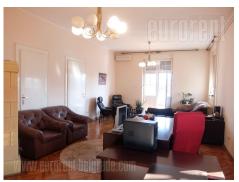

Functional apartment adapted into office space, situated in an older well maintained building, positioned in most beautiful part of Vracar plateau, in the vicinity of Temple of St. Sava. Building is surrounded with nicely maintained greenery. Numerous well known cafes and restaurants are located in this neighborhood. Also, public transportation stop with several transport options is situated within few minute walking distance. The apartment is housed on the first floor and it has functional room layout, with spacious offices, each could be accessed from the central hallway. Interior is abundant with natural light, has air conditioning while the biggest office has access to a spacious terrace with a beautiful park view. Interior is currently equipped with office furniture, but it could also be empty if needed.