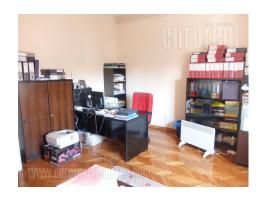

Functional apartment adapted into office space, situated in an older well maintained building, positioned in most beautiful part of Vracar plateau, in the vicinity of Temple of St. Sava. Building is surrounded with nicely maintained greenery. Numerous well known cafes and restaurants are located in this neighborhood. Also, public transportation stop with several transport options is situated within few minute walking distance. The apartment is housed on the first floor and it has functional room layout, with spacious offices, each could be accessed from the central hallway. Interior is abundant with natural light, has air conditioning while the biggest office has access to a spacious terrace with a beautiful park view. Interior is currently equipped with office furniture, but it could also be empty if needed.