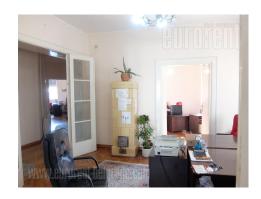

Functional apartment adapted into office space, situated in an older well maintained building, positioned in most beautiful part of Vracar plateau, in the vicinity of Temple of St. Sava. Building is surrounded with nicely maintained greenery. Numerous well known cafes and restaurants are located in this neighborhood. Also, public transportation stop with several transport options is situated within few minute walking distance. The apartment is housed on the first floor and it has functional room layout, with spacious offices, each could be accessed from the central hallway. Interior is abundant with natural light, has air conditioning while the biggest office has access to a spacious terrace with a beautiful park view. Interior is currently equipped with office furniture, but it could also be empty if needed.