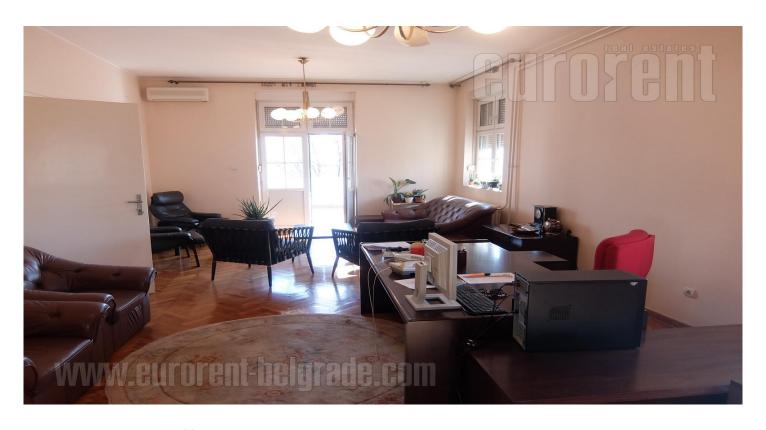

Functional apartment adapted into office space, situated in an older well maintained building, positioned in most beautiful part of Vracar plateau, in the vicinity of Temple of St. Sava. Building is surrounded with nicely maintained greenery. Numerous well known cafes and restaurants are located in this neighborhood. Also, public transportation stop with several transport options is situated within few minute walking distance. The apartment is housed on the first floor and it has functional room layout, with spacious offices, each could be accessed from the central hallway. Interior is abundant with natural light, has air conditioning while the biggest office has access to a spacious terrace with a beautiful park view. Interior is currently equipped with office furniture, but it could also be empty if needed.