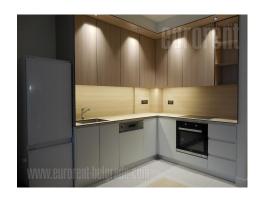

Excellent, one bedroom apartment in the newly built complex Belgrade Waterfront. Good location both for comfortable life or work, with new infrastructure and excellent connections with the rest of the city. The apartment is housed on the second floor of the building with a parking space at disposal. The apartment consists of one bedroom with closet, bathroom with bathtub, living room with kitchen and exit to the terrace and entrance hall with wardrobe and laundry room. The kitchen is fully equipped. The apartment has an excellent structure, and it is very bright.