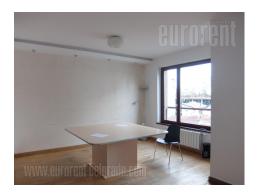

Office space housed in a relatively new, smaller residential building in the vicinity of Temple of St. Sava. Building is located in a quiet street, it is well maintained and has an underground garage. The apartment is housed on top, third floor and occupies two levels. First level features the largest 40m<sup>2</sup> room with a terrace, a restroom and a spacious separated kitchen. Upper level features three offices, two of which have slanted ceiling, while third one is slightly larger and has a terrace. On this level there is also a bathroom. The apartment is two side oriented, interior is abundant with natural light. One parking space is at disposal in building's garage space. Property ideal for a quiet business activity.