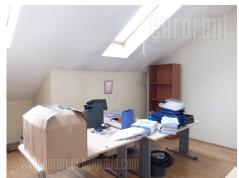

Office space housed in a relatively new, smaller residential building in the vicinity of Temple of St. Sava. Building is located in a quiet street, it is well maintained and has an underground garage. The apartment is housed on top, third floor and occupies two levels. First level features the largest 40m<sup>2</sup> room with a terrace, a restroom and a spacious separated kitchen. Upper level features three offices, two of which have slanted ceiling, while third one is slightly larger and has a terrace. On this level there is also a bathroom. The apartment is two side oriented, interior is abundant with natural light. One parking space is at disposal in building's garage space. Property ideal for a quiet business activity.