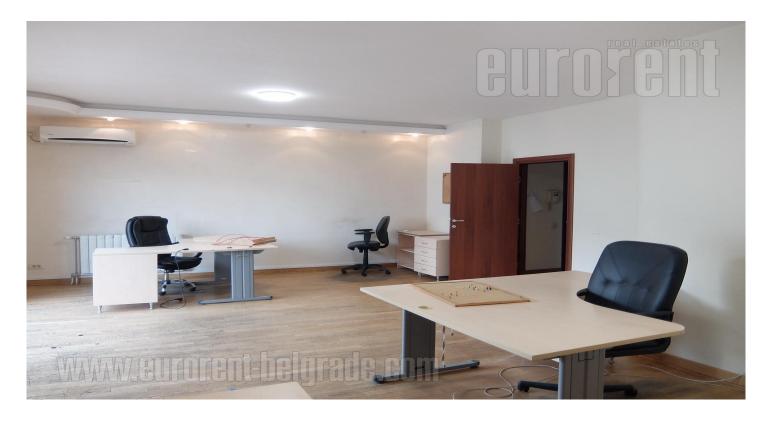

Office space housed in a relatively new, smaller residential building in the vicinity of Temple of St. Sava. Building is located in a quiet street, it is well maintained and has an underground garage. The apartment is housed on top, third floor and occupies two levels. First level features the largest 40m<sup>2</sup> room with a terrace, a restroom and a spacious separated kitchen. Upper level features three offices, two of which have slanted ceiling, while third one is slightly larger and has a terrace. On this level there is also a bathroom. The apartment is two side oriented, interior is abundant with natural light. One parking space is at disposal in building's garage space. Property ideal for a quiet business activity.