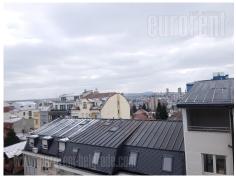

Office space housed in a relatively new, smaller residential building in the vicinity of Temple of St. Sava. Building is located in a quiet street, it is well maintained and has an underground garage. The apartment is housed on top, third floor and occupies two levels. First level features the largest 40m<sup>2</sup> room with a terrace, a restroom and a spacious separated kitchen. Upper level features three offices, two of which have slanted ceiling, while third one is slightly larger and has a terrace. On this level there is also a bathroom. The apartment is two side oriented, interior is abundant with natural light. One parking space is at disposal in building's garage space. Property ideal for a quiet business activity.