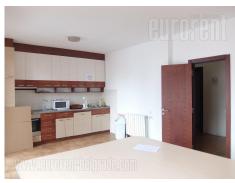

Office space housed in a relatively new, smaller residential building in the vicinity of Temple of St. Sava. Building is located in a quiet street, it is well maintained and has an underground garage. The apartment is housed on top, third floor and occupies two levels. First level features the largest 40m<sup>2</sup> room with a terrace, a restroom and a spacious separated kitchen. Upper level features three offices, two of which have slanted ceiling, while third one is slightly larger and has a terrace. On this level there is also a bathroom. The apartment is two side oriented, interior is abundant with natural light. One parking space is at disposal in building's garage space. Property ideal for a quiet business activity.