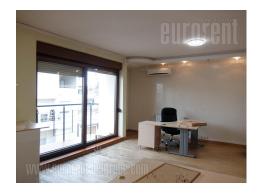

Office space housed in a relatively new, smaller residential building in the vicinity of Temple of St. Sava. Building is located in a quiet street, it is well maintained and has an underground garage. The apartment is housed on top, third floor and occupies two levels. First level features the largest 40m<sup>2</sup> room with a terrace, a restroom and a spacious separated kitchen. Upper level features three offices, two of which have slanted ceiling, while third one is slightly larger and has a terrace. On this level there is also a bathroom. The apartment is two side oriented, interior is abundant with natural light. One parking space is at disposal in building's garage space. Property ideal for a quiet business activity.