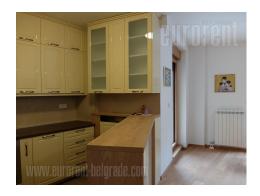

Excellent, completely furnished apartment in the heart of Belgrade near Tašmajdan and the Botanical Garden. It is located in a newly built residential and business complex, with a 24/7 reception, card entry, video surveillance, and an enclosed park. The apartment is housed on the first floor. It features a living room with dining area and kitchen that form one open space unit, which has access to the terrace. Kitchen is fully equipped. Two bedrooms are at disposal, one of which is master bedroom with a king size bed, large closet and a bathroom with a bathtub. It has an exit to a terrace. Other bedroom is with single bed, while other bathroom has a shower cabin. The apartment is furnished, in modern manner and in pleasant shades. Suitable for a couple or a family.