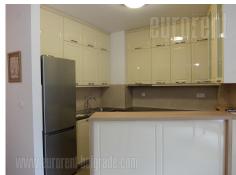

Excellent, completely furnished apartment in the heart of Belgrade near Tašmajdan and the Botanical Garden. It is located in a newly built residential and business complex, with a 24/7 reception, card entry, video surveillance, and an enclosed park. The apartment is housed on the first floor. It features a living room with dining area and kitchen that form one open space unit, which has access to the terrace. Kitchen is fully equipped. Two bedrooms are at disposal, one of which is master bedroom with a king size bed, large closet and a bathroom with a bathtub. It has an exit to a terrace. Other bedroom is with single bed, while other bathroom has a shower cabin. The apartment is furnished, in modern manner and in pleasant shades. Suitable for a couple or a family.