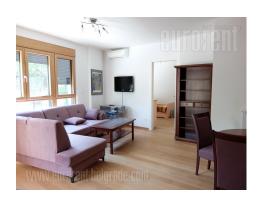

Excellent, completely furnished apartment in the heart of Belgrade near Tašmajdan and the Botanical Garden. It is located in a newly built residential and business complex, with a 24/7 reception, card entry, video surveillance, and an enclosed park. The apartment is housed on the first floor. It features a living room with dining area and kitchen that form one open space unit, which has access to the terrace. Kitchen is fully equipped. Two bedrooms are at disposal, one of which is master bedroom with a king size bed, large closet and a bathroom with a bathtub. It has an exit to a terrace. Other bedroom is with single bed, while other bathroom has a shower cabin. The apartment is furnished, in modern manner and in pleasant shades. Suitable for a couple or a family.