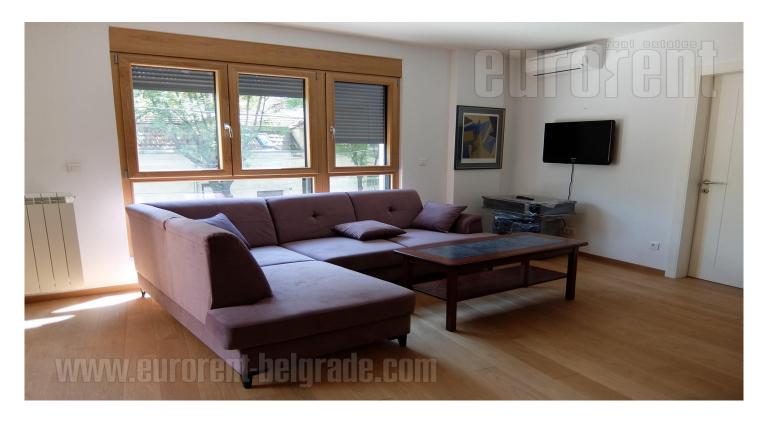

Excellent, completely furnished apartment in the heart of Belgrade near Tašmajdan and the Botanical Garden. It is located in a newly built residential and business complex, with a 24/7 reception, card entry, video surveillance, and an enclosed park. The apartment is housed on the first floor. It features a living room with dining area and kitchen that form one open space unit, which has access to the terrace. Kitchen is fully equipped. Two bedrooms are at disposal, one of which is master bedroom with a king size bed, large closet and a bathroom with a bathtub. It has an exit to a terrace. Other bedroom is with single bed, while other bathroom has a shower cabin. The apartment is furnished, in modern manner and in pleasant shades. Suitable for a couple or a family.