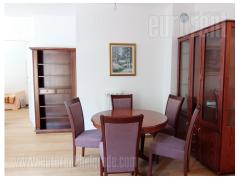

Excellent, completely furnished apartment in the heart of Belgrade near Tašmajdan and the Botanical Garden. It is located in a newly built residential and business complex, with a 24/7 reception, card entry, video surveillance, and an enclosed park. The apartment is housed on the first floor. It features a living room with dining area and kitchen that form one open space unit, which has access to the terrace. Kitchen is fully equipped. Two bedrooms are at disposal, one of which is master bedroom with a king size bed, large closet and a bathroom with a bathtub. It has an exit to a terrace. Other bedroom is with single bed, while other bathroom has a shower cabin. The apartment is furnished, in modern manner and in pleasant shades. Suitable for a couple or a family.