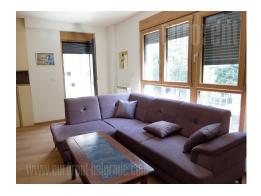

Excellent, completely furnished apartment in the heart of Belgrade near Tašmajdan and the Botanical Garden. It is located in a newly built residential and business complex, with a 24/7 reception, card entry, video surveillance, and an enclosed park. The apartment is housed on the first floor. It features a living room with dining area and kitchen that form one open space unit, which has access to the terrace. Kitchen is fully equipped. Two bedrooms are at disposal, one of which is master bedroom with a king size bed, large closet and a bathroom with a bathtub. It has an exit to a terrace. Other bedroom is with single bed, while other bathroom has a shower cabin. The apartment is furnished, in modern manner and in pleasant shades. Suitable for a couple or a family.