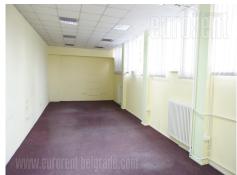

## #42355, Rent - Office space, Belgrade, VOŽDOVAC

| TYPE OF OBJECT MULTIPURPOSE |               |  | SURFACE AREA 66 m² |  |   | THE PRICE<br>€450      |    |      | UTILIZATION  CHECK AVAILABILITY |          |  |
|-----------------------------|---------------|--|--------------------|--|---|------------------------|----|------|---------------------------------|----------|--|
| OFFICE 0                    |               |  | THE BIGGEST OFFICE |  |   | THE FLOOR GROUND FLOOR |    |      |                                 |          |  |
| UNFURNI                     | ú∰<br>INDEPEN |  | 0                  |  | 0 | 0                      | NO | © NO | NO NO                           | (P)<br>2 |  |

A building within commercial complex. Excellent traffic connection with a motor way that is 3 km away. This is one entirety warehouse with 8 m ceilings height. Has excellent truck access, 24 h security, manipulation space. Convenient for every purpose and has option of renting office space.