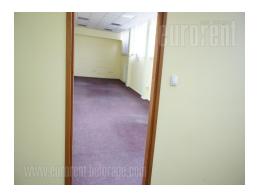

## #42355, Rent - Office space, Belgrade, VOŽDOVAC

| TYPE OF OBJECT MULTIPURPOSE |               |  | SURFACE AREA 66 m² |  |   | THE PRICE<br>€450      |    |      | UTILIZATION  CHECK AVAILABILITY |          |  |
|-----------------------------|---------------|--|--------------------|--|---|------------------------|----|------|---------------------------------|----------|--|
| OFFICE 0                    |               |  | THE BIGGEST OFFICE |  |   | THE FLOOR GROUND FLOOR |    |      |                                 |          |  |
| UNFURNI                     | ú∰<br>INDEPEN |  | 0                  |  | 0 | 0                      | NO | © NO | NO NO                           | (P)<br>2 |  |

A building within commercial complex. Excellent traffic connection with a motor way that is 3 km away. This is one entirety warehouse with 8 m ceilings height. Has excellent truck access, 24 h security, manipulation space. Convenient for every purpose and has option of renting office space.