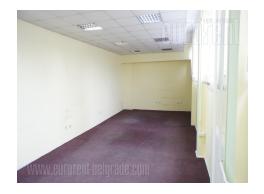

## #42355, Rent - Office space, Belgrade, VOŽDOVAC

| TYPE OF OBJECT MULTIPURPOSE |               |  | SURFACE AREA 66 m² |  |   | THE PRICE<br>€450      |    |      | UTILIZATION  CHECK AVAILABILITY |          |  |
|-----------------------------|---------------|--|--------------------|--|---|------------------------|----|------|---------------------------------|----------|--|
| OFFICE 0                    |               |  | THE BIGGEST OFFICE |  |   | THE FLOOR GROUND FLOOR |    |      |                                 |          |  |
| UNFURNI                     | ú∰<br>INDEPEN |  | 0                  |  | 0 | 0                      | NO | © NO | NO NO                           | (P)<br>2 |  |

A building within commercial complex. Excellent traffic connection with a motor way that is 3 km away. This is one entirety warehouse with 8 m ceilings height. Has excellent truck access, 24 h security, manipulation space. Convenient for every purpose and has option of renting office space.