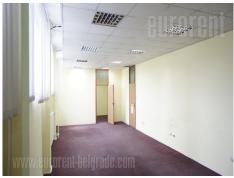

## #42355, Rent - Office space, Belgrade, VOŽDOVAC

| TYPE OF OBJECT MULTIPURPOSE |               |  | SURFACE AREA 66 m² |  |   | THE PRICE<br>€450      |    |      | UTILIZATION  CHECK AVAILABILITY |          |  |
|-----------------------------|---------------|--|--------------------|--|---|------------------------|----|------|---------------------------------|----------|--|
| OFFICE 0                    |               |  | THE BIGGEST OFFICE |  |   | THE FLOOR GROUND FLOOR |    |      |                                 |          |  |
| UNFURNI                     | ú∰<br>INDEPEN |  | 0                  |  | 0 | 0                      | NO | © NO | NO NO                           | (P)<br>2 |  |

A building within commercial complex. Excellent traffic connection with a motor way that is 3 km away. This is one entirety warehouse with 8 m ceilings height. Has excellent truck access, 24 h security, manipulation space. Convenient for every purpose and has option of renting office space.