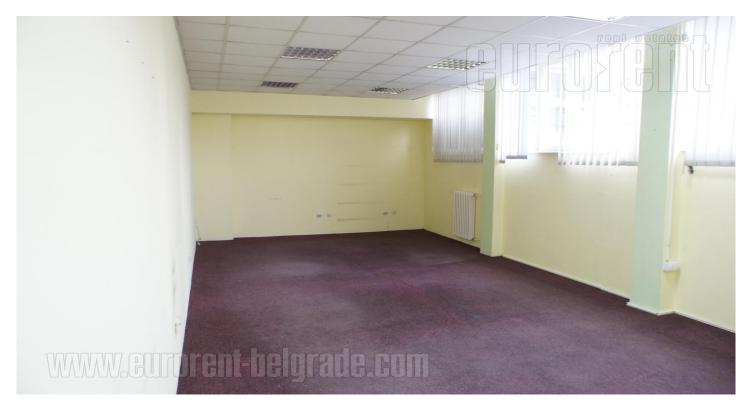

## #42355, Rent - Office space, Belgrade, VOŽDOVAC

| TYPE OF OBJECT MULTIPURPOSE |               |  | SURFACE AREA 66 m² |  |   | THE PRICE<br>€450      |    |      | UTILIZATION  CHECK AVAILABILITY |          |  |
|-----------------------------|---------------|--|--------------------|--|---|------------------------|----|------|---------------------------------|----------|--|
| OFFICE 0                    |               |  | THE BIGGEST OFFICE |  |   | THE FLOOR GROUND FLOOR |    |      |                                 |          |  |
| UNFURNI                     | ú∰<br>INDEPEN |  | 0                  |  | 0 | 0                      | NO | © NO | NO NO                           | (P)<br>2 |  |

A building within commercial complex. Excellent traffic connection with a motor way that is 3 km away. This is one entirety warehouse with 8 m ceilings height. Has excellent truck access, 24 h security, manipulation space. Convenient for every purpose and has option of renting office space.