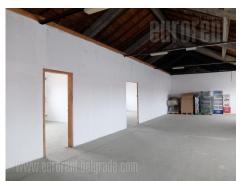

## #42351, Rent - Warehouse, Belgrade, BATAJNICA

Separate warehouse space in the immediate vicinity of Batajnica and Novi Sad roads. It has excellent performance, ceiling height 5 m. It consists of two parts. The main part has 570 m<sup>2</sup>, industrial floor, two doors 4x4.5 m, manipulative space in front of the warehouse, as well as parking for 3-5 vehicles. The additional part is made of panel, and has 200 m<sup>2</sup>, industrial floor and a separate entrance. There is hydrant network instaled, 30 kW electricity power. There is halogen lighting in the warehouse, as well as an office. There is a possibility of additional lease of warehouse space on the first floor of the building, with a freight elevator with a capacity of 1.5 tons. Floor occupies 570 m<sup>2</sup> and availability is checked upon request. There is a possibility of renting additional office space in the building next door. Excellent warehouse, suitable for various purposes.