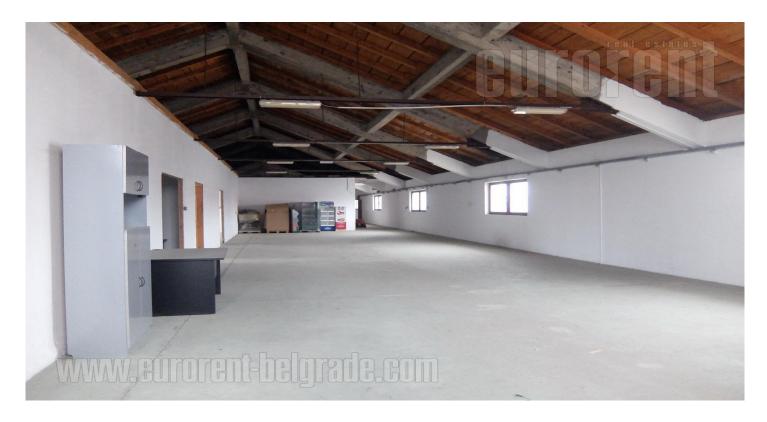

## #42351, Rent - Warehouse, Belgrade, BATAJNICA

Separate warehouse space in the immediate vicinity of Batajnica and Novi Sad roads. It has excellent performance, ceiling height 5 m. It consists of two parts. The main part has 570 m<sup>2</sup>, industrial floor, two doors 4x4.5 m, manipulative space in front of the warehouse, as well as parking for 3-5 vehicles. The additional part is made of panel, and has 200 m<sup>2</sup>, industrial floor and a separate entrance. There is hydrant network instaled, 30 kW electricity power. There is halogen lighting in the warehouse, as well as an office. There is a possibility of additional lease of warehouse space on the first floor of the building, with a freight elevator with a capacity of 1.5 tons. Floor occupies 570 m<sup>2</sup> and availability is checked upon request. There is a possibility of renting additional office space in the building next door. Excellent warehouse, suitable for various purposes.