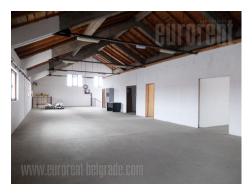

## #42351, Rent - Warehouse, Belgrade, BATAJNICA

Separate warehouse space in the immediate vicinity of Batajnica and Novi Sad roads. It has excellent performance, ceiling height 5 m. It consists of two parts. The main part has 570 m<sup>2</sup>, industrial floor, two doors 4x4.5 m, manipulative space in front of the warehouse, as well as parking for 3-5 vehicles. The additional part is made of panel, and has 200 m<sup>2</sup>, industrial floor and a separate entrance. There is hydrant network instaled, 30 kW electricity power. There is halogen lighting in the warehouse, as well as an office. There is a possibility of additional lease of warehouse space on the first floor of the building, with a freight elevator with a capacity of 1.5 tons. Floor occupies 570 m<sup>2</sup> and availability is checked upon request. There is a possibility of renting additional office space in the building next door. Excellent warehouse, suitable for various purposes.