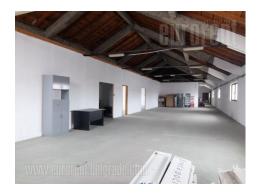

## #42351, Rent - Warehouse, Belgrade, BATAJNICA

Separate warehouse space in the immediate vicinity of Batajnica and Novi Sad roads. It has excellent performance, ceiling height 5 m. It consists of two parts. The main part has 570 m<sup>2</sup>, industrial floor, two doors 4x4.5 m, manipulative space in front of the warehouse, as well as parking for 3-5 vehicles. The additional part is made of panel, and has 200 m<sup>2</sup>, industrial floor and a separate entrance. There is hydrant network instaled, 30 kW electricity power. There is halogen lighting in the warehouse, as well as an office. There is a possibility of additional lease of warehouse space on the first floor of the building, with a freight elevator with a capacity of 1.5 tons. Floor occupies 570 m<sup>2</sup> and availability is checked upon request. There is a possibility of renting additional office space in the building next door. Excellent warehouse, suitable for various purposes.