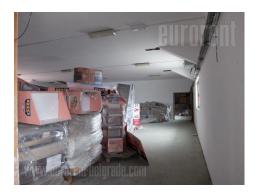

## #42351, Rent - Warehouse, Belgrade, BATAJNICA

Separate warehouse space in the immediate vicinity of Batajnica and Novi Sad roads. It has excellent performance, ceiling height 5 m. It consists of two parts. The main part has 570 m<sup>2</sup>, industrial floor, two doors 4x4.5 m, manipulative space in front of the warehouse, as well as parking for 3-5 vehicles. The additional part is made of panel, and has 200 m<sup>2</sup>, industrial floor and a separate entrance. There is hydrant network instaled, 30 kW electricity power. There is halogen lighting in the warehouse, as well as an office. There is a possibility of additional lease of warehouse space on the first floor of the building, with a freight elevator with a capacity of 1.5 tons. Floor occupies 570 m<sup>2</sup> and availability is checked upon request. There is a possibility of renting additional office space in the building next door. Excellent warehouse, suitable for various purposes.