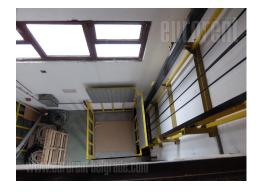

## #42351, Rent - Warehouse, Belgrade, BATAJNICA

Separate warehouse space in the immediate vicinity of Batajnica and Novi Sad roads. It has excellent performance, ceiling height 5 m. It consists of two parts. The main part has 570 m<sup>2</sup>, industrial floor, two doors 4x4.5 m, manipulative space in front of the warehouse, as well as parking for 3-5 vehicles. The additional part is made of panel, and has 200 m<sup>2</sup>, industrial floor and a separate entrance. There is hydrant network instaled, 30 kW electricity power. There is halogen lighting in the warehouse, as well as an office. There is a possibility of additional lease of warehouse space on the first floor of the building, with a freight elevator with a capacity of 1.5 tons. Floor occupies 570 m<sup>2</sup> and availability is checked upon request. There is a possibility of renting additional office space in the building next door. Excellent warehouse, suitable for various purposes.