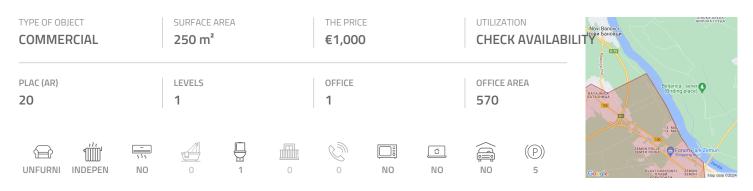

## #42351, Rent - Warehouse, Belgrade, BATAJNICA

Separate warehouse space in the immediate vicinity of Batajnica and Novi Sad roads. It has excellent performance, ceiling height 5 m. It consists of two parts. The main part has 570 m<sup>2</sup>, industrial floor, two doors 4x4.5 m, manipulative space in front of the warehouse, as well as parking for 3-5 vehicles. The additional part is made of panel, and has 200 m<sup>2</sup>, industrial floor and a separate entrance. There is hydrant network instaled, 30 kW electricity power. There is halogen lighting in the warehouse, as well as an office. There is a possibility of additional lease of warehouse space on the first floor of the building, with a freight elevator with a capacity of 1.5 tons. Floor occupies 570 m<sup>2</sup> and availability is checked upon request. There is a possibility of renting additional office space in the building next door. Excellent warehouse, suitable for various purposes.