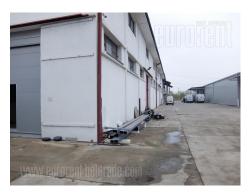

## #42351, Rent - Warehouse, Belgrade, BATAJNICA

Separate warehouse space in the immediate vicinity of Batajnica and Novi Sad roads. It has excellent performance, ceiling height 5 m. It consists of two parts. The main part has 570 m<sup>2</sup>, industrial floor, two doors 4x4.5 m, manipulative space in front of the warehouse, as well as parking for 3-5 vehicles. The additional part is made of panel, and has 200 m<sup>2</sup>, industrial floor and a separate entrance. There is hydrant network instaled, 30 kW electricity power. There is halogen lighting in the warehouse, as well as an office. There is a possibility of additional lease of warehouse space on the first floor of the building, with a freight elevator with a capacity of 1.5 tons. Floor occupies 570 m<sup>2</sup> and availability is checked upon request. There is a possibility of renting additional office space in the building next door. Excellent warehouse, suitable for various purposes.