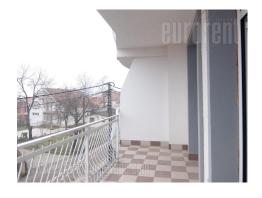

## #42339, Rent - House, Belgrade, JAJINCI

A detached house, in Jajinci area, is situated relatively close to the main road, only 20 minutes drive from the city center. It spreads over five levels and has a functional structure. The ground floor consists of two rooms suitable for business purposes. One occupies about 70 m<sup>2</sup>, and the other of 180m<sup>2</sup>, with ceiling hight of 3.3 m. The staircase leads to the residential part, which consists of two floors and an attic with a total of 14 residential units with their own bathrooms. The units are 35-45 m<sup>2</sup> in size with ceiling height of 2,7 m. Warehouse of 300m<sup>2</sup> is in the basement of the building, with 4 m ceiling height and garage access. Boiler room and a bathroom are placed in the basement as well. Next to the building there is a parking space for about 15 vehicles. This new, multi-functional building has electric heating per consumption.