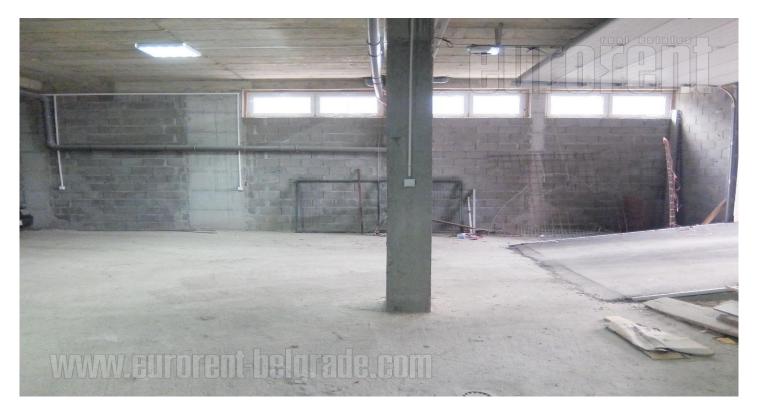

## #42339, Rent - House, Belgrade, JAJINCI

A detached house, in Jajinci area, is situated relatively close to the main road, only 20 minutes drive from the city center. It spreads over five levels and has a functional structure. The ground floor consists of two rooms suitable for business purposes. One occupies about 70 m<sup>2</sup>, and the other of 180m<sup>2</sup>, with ceiling hight of 3.3 m. The staircase leads to the residential part, which consists of two floors and an attic with a total of 14 residential units with their own bathrooms. The units are 35-45 m<sup>2</sup> in size with ceiling height of 2,7 m. Warehouse of 300m<sup>2</sup> is in the basement of the building, with 4 m ceiling height and garage access. Boiler room and a bathroom are placed in the basement as well. Next to the building there is a parking space for about 15 vehicles. This new, multi-functional building has electric heating per consumption.