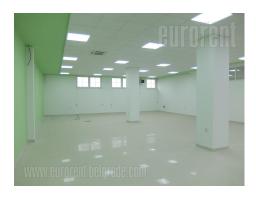

## #42339, Rent - House, Belgrade, JAJINCI

A detached house, in Jajinci area, is situated relatively close to the main road, only 20 minutes drive from the city center. It spreads over five levels and has a functional structure. The ground floor consists of two rooms suitable for business purposes. One occupies about 70 m<sup>2</sup>, and the other of 180m<sup>2</sup>, with ceiling hight of 3.3 m. The staircase leads to the residential part, which consists of two floors and an attic with a total of 14 residential units with their own bathrooms. The units are 35-45 m<sup>2</sup> in size with ceiling height of 2,7 m. Warehouse of 300m<sup>2</sup> is in the basement of the building, with 4 m ceiling height and garage access. Boiler room and a bathroom are placed in the basement as well. Next to the building there is a parking space for about 15 vehicles. This new, multi-functional building has electric heating per consumption.