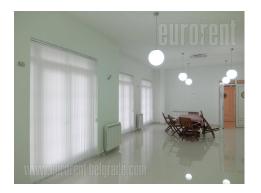

## #42339, Rent - House, Belgrade, JAJINCI

A detached house, in Jajinci area, is situated relatively close to the main road, only 20 minutes drive from the city center. It spreads over five levels and has a functional structure. The ground floor consists of two rooms suitable for business purposes. One occupies about 70 m<sup>2</sup>, and the other of 180m<sup>2</sup>, with ceiling hight of 3.3 m. The staircase leads to the residential part, which consists of two floors and an attic with a total of 14 residential units with their own bathrooms. The units are 35-45 m<sup>2</sup> in size with ceiling height of 2,7 m. Warehouse of 300m<sup>2</sup> is in the basement of the building, with 4 m ceiling height and garage access. Boiler room and a bathroom are placed in the basement as well. Next to the building there is a parking space for about 15 vehicles. This new, multi-functional building has electric heating per consumption.