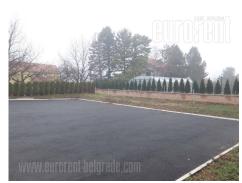

## #42339, Rent - House, Belgrade, JAJINCI

A detached house, in Jajinci area, is situated relatively close to the main road, only 20 minutes drive from the city center. It spreads over five levels and has a functional structure. The ground floor consists of two rooms suitable for business purposes. One occupies about 70 m<sup>2</sup>, and the other of 180m<sup>2</sup>, with ceiling hight of 3.3 m. The staircase leads to the residential part, which consists of two floors and an attic with a total of 14 residential units with their own bathrooms. The units are 35-45 m<sup>2</sup> in size with ceiling height of 2,7 m. Warehouse of 300m<sup>2</sup> is in the basement of the building, with 4 m ceiling height and garage access. Boiler room and a bathroom are placed in the basement as well. Next to the building there is a parking space for about 15 vehicles. This new, multi-functional building has electric heating per consumption.