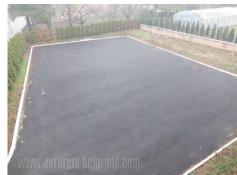

## #42339, Rent - House, Belgrade, JAJINCI

A detached house, in Jajinci area, is situated relatively close to the main road, only 20 minutes drive from the city center. It spreads over five levels and has a functional structure. The ground floor consists of two rooms suitable for business purposes. One occupies about 70 m<sup>2</sup>, and the other of 180m<sup>2</sup>, with ceiling hight of 3.3 m. The staircase leads to the residential part, which consists of two floors and an attic with a total of 14 residential units with their own bathrooms. The units are 35-45 m<sup>2</sup> in size with ceiling height of 2,7 m. Warehouse of 300m<sup>2</sup> is in the basement of the building, with 4 m ceiling height and garage access. Boiler room and a bathroom are placed in the basement as well. Next to the building there is a parking space for about 15 vehicles. This new, multi-functional building has electric heating per consumption.