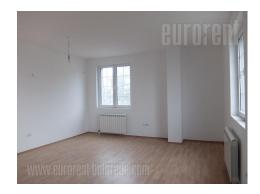

## #42339, Rent - House, Belgrade, JAJINCI

A detached house, in Jajinci area, is situated relatively close to the main road, only 20 minutes drive from the city center. It spreads over five levels and has a functional structure. The ground floor consists of two rooms suitable for business purposes. One occupies about 70 m<sup>2</sup>, and the other of 180m<sup>2</sup>, with ceiling hight of 3.3 m. The staircase leads to the residential part, which consists of two floors and an attic with a total of 14 residential units with their own bathrooms. The units are 35-45 m<sup>2</sup> in size with ceiling height of 2,7 m. Warehouse of 300m<sup>2</sup> is in the basement of the building, with 4 m ceiling height and garage access. Boiler room and a bathroom are placed in the basement as well. Next to the building there is a parking space for about 15 vehicles. This new, multi-functional building has electric heating per consumption.