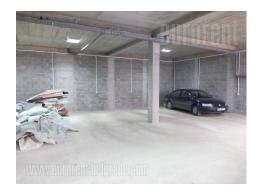

## #42339, Rent - House, Belgrade, JAJINCI

A detached house, in Jajinci area, is situated relatively close to the main road, only 20 minutes drive from the city center. It spreads over five levels and has a functional structure. The ground floor consists of two rooms suitable for business purposes. One occupies about 70 m<sup>2</sup>, and the other of 180m<sup>2</sup>, with ceiling hight of 3.3 m. The staircase leads to the residential part, which consists of two floors and an attic with a total of 14 residential units with their own bathrooms. The units are 35-45 m<sup>2</sup> in size with ceiling height of 2,7 m. Warehouse of 300m<sup>2</sup> is in the basement of the building, with 4 m ceiling height and garage access. Boiler room and a bathroom are placed in the basement as well. Next to the building there is a parking space for about 15 vehicles. This new, multi-functional building has electric heating per consumption.