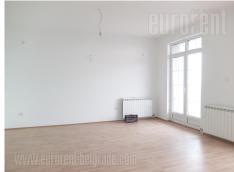

## #42339, Rent - House, Belgrade, JAJINCI

A detached house, in Jajinci area, is situated relatively close to the main road, only 20 minutes drive from the city center. It spreads over five levels and has a functional structure. The ground floor consists of two rooms suitable for business purposes. One occupies about 70 m<sup>2</sup>, and the other of 180m<sup>2</sup>, with ceiling hight of 3.3 m. The staircase leads to the residential part, which consists of two floors and an attic with a total of 14 residential units with their own bathrooms. The units are 35-45 m<sup>2</sup> in size with ceiling height of 2,7 m. Warehouse of 300m<sup>2</sup> is in the basement of the building, with 4 m ceiling height and garage access. Boiler room and a bathroom are placed in the basement as well. Next to the building there is a parking space for about 15 vehicles. This new, multi-functional building has electric heating per consumption.