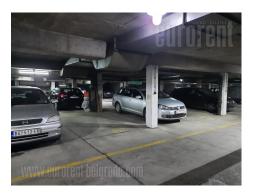

## #42327, Rent - Apartment, Belgrade, BLOK 22

An attractive apartment is situated close to Sava center in New Belgrade. This location is excellently connected with all parts of the city by well organized traffic and highway. The apartment is housed on the fourth floor of well maintained building with an elevator. Large living room is nicely arranged with corner sofa. This space is interconnected with dining area and an access to a terrace. Kitchen is equipped with all necessary elements and appliances. Private area consists of two bedrooms, one of which is furnished with king size bed, closet and working corner. Small bedroom has bed, closet and a desk. Bathroom with a bathtub and toilet are at disposal as well. Garage space could be rented for additional price. The apartment is bright and modernly equipped. Suitable for a comfortable life.