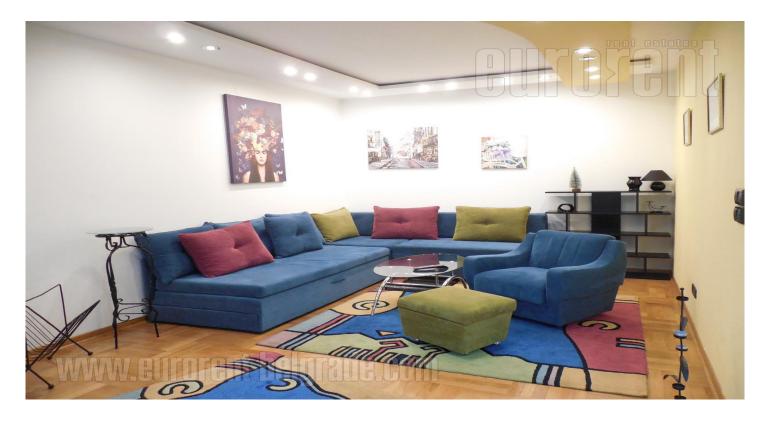

## #42327, Rent - Apartment, Belgrade, BLOK 22

An attractive apartment is situated close to Sava center in New Belgrade. This location is excellently connected with all parts of the city by well organized traffic and highway. The apartment is housed on the fourth floor of well maintained building with an elevator. Large living room is nicely arranged with corner sofa. This space is interconnected with dining area and an access to a terrace. Kitchen is equipped with all necessary elements and appliances. Private area consists of two bedrooms, one of which is furnished with king size bed, closet and working corner. Small bedroom has bed, closet and a desk. Bathroom with a bathtub and toilet are at disposal as well. Garage space could be rented for additional price. The apartment is bright and modernly equipped. Suitable for a comfortable life.