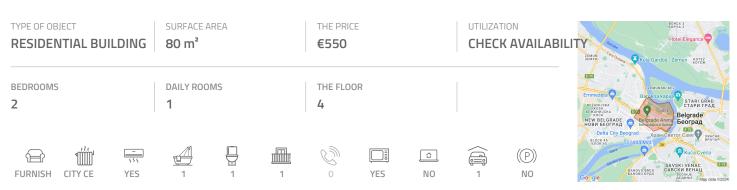

## #42327, Rent - Apartment, Belgrade, BLOK 22

An attractive apartment is situated close to Sava center in New Belgrade. This location is excellently connected with all parts of the city by well organized traffic and highway. The apartment is housed on the fourth floor of well maintained building with an elevator. Large living room is nicely arranged with corner sofa. This space is interconnected with dining area and an access to a terrace. Kitchen is equipped with all necessary elements and appliances. Private area consists of two bedrooms, one of which is furnished with king size bed, closet and working corner. Small bedroom has bed, closet and a desk. Bathroom with a bathtub and toilet are at disposal as well. Garage space could be rented for additional price. The apartment is bright and modernly equipped. Suitable for a comfortable life.