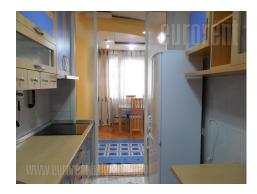

## #42327, Rent - Apartment, Belgrade, BLOK 22

An attractive apartment is situated close to Sava center in New Belgrade. This location is excellently connected with all parts of the city by well organized traffic and highway. The apartment is housed on the fourth floor of well maintained building with an elevator. Large living room is nicely arranged with corner sofa. This space is interconnected with dining area and an access to a terrace. Kitchen is equipped with all necessary elements and appliances. Private area consists of two bedrooms, one of which is furnished with king size bed, closet and working corner. Small bedroom has bed, closet and a desk. Bathroom with a bathtub and toilet are at disposal as well. Garage space could be rented for additional price. The apartment is bright and modernly equipped. Suitable for a comfortable life.