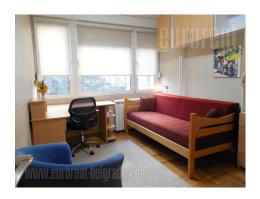

## #42327, Rent - Apartment, Belgrade, BLOK 22

An attractive apartment is situated close to Sava center in New Belgrade. This location is excellently connected with all parts of the city by well organized traffic and highway. The apartment is housed on the fourth floor of well maintained building with an elevator. Large living room is nicely arranged with corner sofa. This space is interconnected with dining area and an access to a terrace. Kitchen is equipped with all necessary elements and appliances. Private area consists of two bedrooms, one of which is furnished with king size bed, closet and working corner. Small bedroom has bed, closet and a desk. Bathroom with a bathtub and toilet are at disposal as well. Garage space could be rented for additional price. The apartment is bright and modernly equipped. Suitable for a comfortable life.