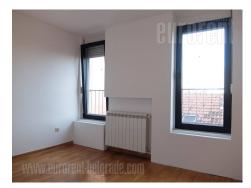

An apartment situated in a heart of old part of the city, close to National theatre and Trg republike (Republic square). Location is excellent in quiet street. The apartment is housed on the fifth floor of a building with an elevator. The anteroom leads to the kitchen and large living room with an exit to a terrace. The large hallway equipped it's all length with closets connects living room with three bedrooms and two bathrooms. The apartment is without furniture, airconditioned, without appliances at the moment. is excellent for business but suitable for comfortable life The layout purposes, as well.