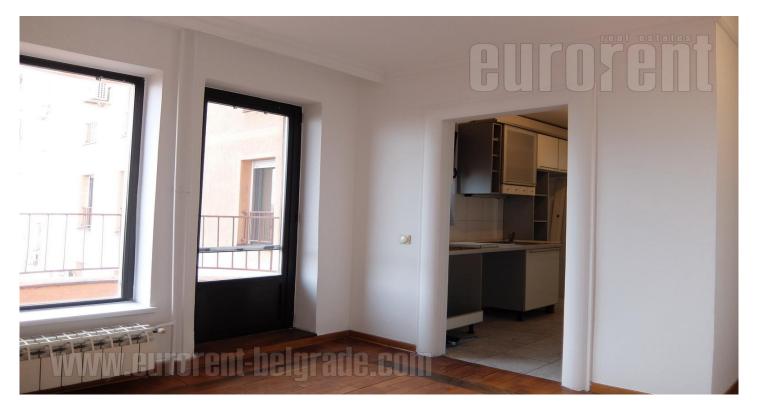

An apartment situated in a heart of old part of the city, close to National theatre and Trg republike (Republic square). Location is excellent in quiet street. The apartment is housed on the fifth floor of a building with an elevator. The anteroom leads to the kitchen and large living room with an exit to a terrace. The large hallway equipped it's all length with closets connects living room with three bedrooms and two bathrooms. The apartment is without furniture, airconditioned, without appliances at the moment. is excellent for business but suitable for comfortable life The layout purposes, as well.