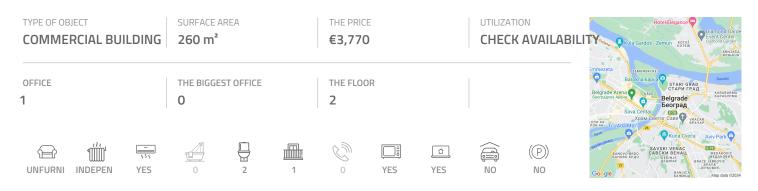

## #42302, Rent - Office space, Belgrade, DEDINJE BELI DVOR

Excellent commercial unit located in a new office building in Dedinje, in the vicinity of Beli dvor (White castle). Excellently designed, high quality building with parking lot. Ground floor features retail businesses. Building has reception desk, security service, card access, as well as a generator which provides uninterrupted power supply. This unit is located on the second floor. It is abundant with natural light and has large window surfaces facing greenery. Excellent property, suitable for variety of business