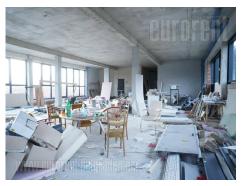

## #42302, Rent - Office space, Belgrade, DEDINJE BELI DVOR

Excellent commercial unit located in a new office building in Dedinje, in the vicinity of Beli dvor (White castle). Excellently designed, high quality building with parking lot. Ground floor features retail businesses. Building has reception desk, security service, card access, as well as a generator which provides uninterrupted power supply. This unit is located on the second floor. It is abundant with natural light and has large window surfaces facing greenery. Excellent property, suitable for variety of business