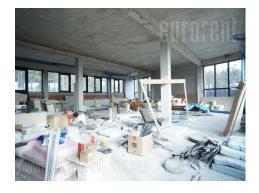

## #42302, Rent - Office space, Belgrade, DEDINJE BELI DVOR

Excellent commercial unit located in a new office building in Dedinje, in the vicinity of Beli dvor (White castle). Excellently designed, high quality building with parking lot. Ground floor features retail businesses. Building has reception desk, security service, card access, as well as a generator which provides uninterrupted power supply. This unit is located on the second floor. It is abundant with natural light and has large window surfaces facing greenery. Excellent property, suitable for variety of business