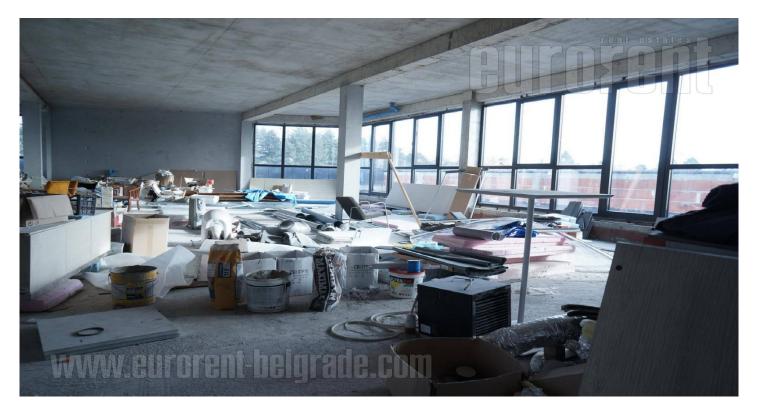

## #42302, Rent - Office space, Belgrade, DEDINJE BELI DVOR

Excellent commercial unit located in a new office building in Dedinje, in the vicinity of Beli dvor (White castle). Excellently designed, high quality building with parking lot. Ground floor features retail businesses. Building has reception desk, security service, card access, as well as a generator which provides uninterrupted power supply. This unit is located on the second floor. It is abundant with natural light and has large window surfaces facing greenery. Excellent property, suitable for variety of business