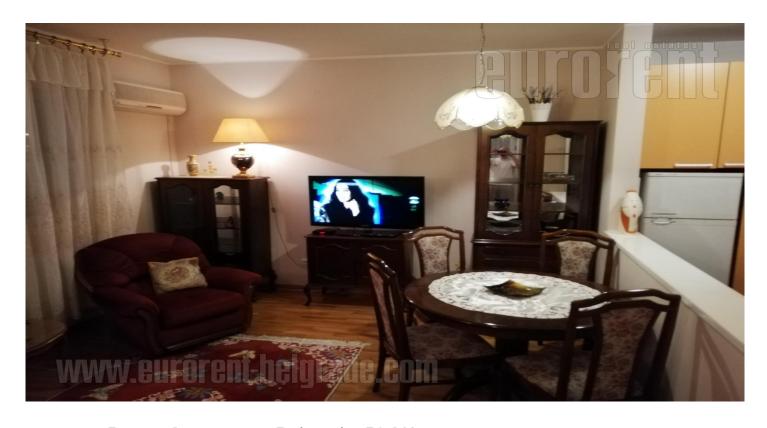

The apartment situated in a relatively new building in Block 63. It is located near Immocenter and Piramida shopping malls. The apartment is housed on the first floor of a building with an elevator. Apartment with a partialy separate kitchen and a nice terrace with a view of the greenery. The kitchen is fully equipped. The room has a large built-in wardrobe, and king size bed. The bathroom is comfortable with a bathtub. The furniture is old, but well preserved. Suitable for single person or a couple.