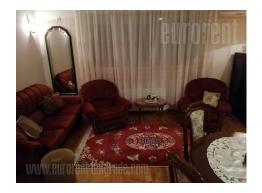

The apartment situated in a relatively new building in Block 63. It is located near Immocenter and Piramida shopping malls. The apartment is housed on the first floor of a building with an elevator. Apartment with a partialy separate kitchen and a nice terrace with a view of the greenery. The kitchen is fully equipped. The room has a large built-in wardrobe, and king size bed. The bathroom is comfortable with a bathtub. The furniture is old, but well preserved. Suitable for single person or a couple.