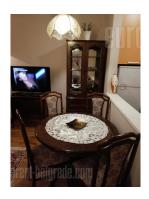

The apartment situated in a relatively new building in Block 63. It is located near Immocenter and Piramida shopping malls. The apartment is housed on the first floor of a building with an elevator. Apartment with a partialy separate kitchen and a nice terrace with a view of the greenery. The kitchen is fully equipped. The room has a large built-in wardrobe, and king size bed. The bathroom is comfortable with a bathtub. The furniture is old, but well preserved. Suitable for single person or a couple.