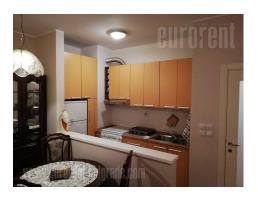

The apartment situated in a relatively new building in Block 63. It is located near Immocenter and Piramida shopping malls. The apartment is housed on the first floor of a building with an elevator. Apartment with a partialy separate kitchen and a nice terrace with a view of the greenery. The kitchen is fully equipped. The room has a large built-in wardrobe, and king size bed. The bathroom is comfortable with a bathtub. The furniture is old, but well preserved. Suitable for single person or a couple.