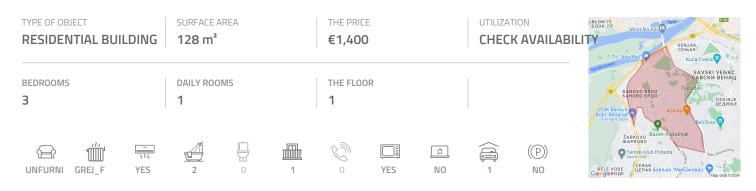

## #42293, Rent - Apartment, Belgrade, BANOVO BRDO

Nice apartment is situated in the Banovo brdo settlement, at nice quiet location with plenty of greenery. It is housed on the first floor of the small building with a three apartments and an elevator. The apartment is two-side oriented and contains a hallway which leads to all rooms. Large living room is interconnected with dining room and kitchen, and this area has an access to a large terrace overlooking the greenery. A study room and one bathroom with a bathtub are placed next to the entrance. The other part of the apartment consists of two bedrooms overlooking the street and a bathroom with a shower. Comfortable, bright, and nice interior has a reserved parking space in the building's garage. Suitable both for a residential or business purposes.