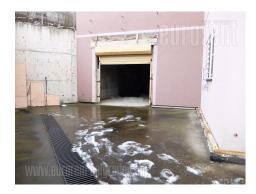

Warehouse situated in a newer building, located in a quiet street in Mirijevo, in neighborhood with mostly residential buildings. There are several grocery stores, a bus stop and similar facilities in the area, while the city center can be reached within about a 20-minute drive. The building was built approx. fifteen years ago, it has a main entrance, as well as an entrance for the delivery of goods and a concrete base. It features two levels, each occupies 220m<sup>2</sup>. Upper level has a possibility of installing a sanitary block. Suitable for various purposes.