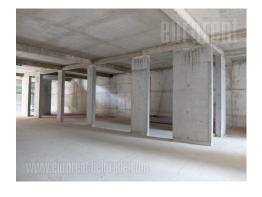

Warehouse situated in a newer building, located in a quiet street in Mirijevo, in neighborhood with mostly residential buildings. There are several grocery stores, a bus stop and similar facilities in the area, while the city center can be reached within about a 20-minute drive. The building was built approx. fifteen years ago, it has a main entrance, as well as an entrance for the delivery of goods and a concrete base. It features two levels, each occupies 220m<sup>2</sup>. Upper level has a possibility of installing a sanitary block. Suitable for various purposes.