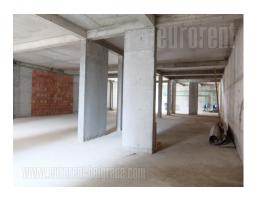

Warehouse situated in a newer building, located in a quiet street in Mirijevo, in neighborhood with mostly residential buildings. There are several grocery stores, a bus stop and similar facilities in the area, while the city center can be reached within about a 20-minute drive. The building was built approx. fifteen years ago, it has a main entrance, as well as an entrance for the delivery of goods and a concrete base. It features two levels, each occupies 220m<sup>2</sup>. Upper level has a possibility of installing a sanitary block. Suitable for various purposes.