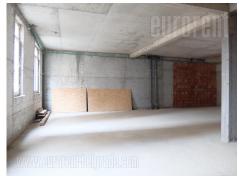

Warehouse situated in a newer building, located in a quiet street in Mirijevo, in neighborhood with mostly residential buildings. There are several grocery stores, a bus stop and similar facilities in the area, while the city center can be reached within about a 20-minute drive. The building was built approx. fifteen years ago, it has a main entrance, as well as an entrance for the delivery of goods and a concrete base. It features two levels, each occupies 220m<sup>2</sup>. Upper level has a possibility of installing a sanitary block. Suitable for various purposes.