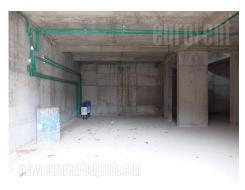

Warehouse situated in a newer building, located in a quiet street in Mirijevo, in neighborhood with mostly residential buildings. There are several grocery stores, a bus stop and similar facilities in the area, while the city center can be reached within about a 20-minute drive. The building was built approx. fifteen years ago, it has a main entrance, as well as an entrance for the delivery of goods and a concrete base. It features two levels, each occupies 220m<sup>2</sup>. Upper level has a possibility of installing a sanitary block. Suitable for various purposes.