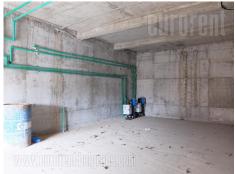

Warehouse situated in a newer building, located in a quiet street in Mirijevo, in neighborhood with mostly residential buildings. There are several grocery stores, a bus stop and similar facilities in the area, while the city center can be reached within about a 20-minute drive. The building was built approx. fifteen years ago, it has a main entrance, as well as an entrance for the delivery of goods and a concrete base. It features two levels, each occupies 220m<sup>2</sup>. Upper level has a possibility of installing a sanitary block. Suitable for various purposes.