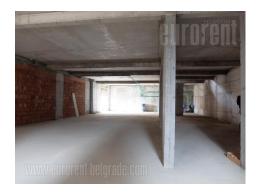

Warehouse situated in a newer building, located in a quiet street in Mirijevo, in neighborhood with mostly residential buildings. There are several grocery stores, a bus stop and similar facilities in the area, while the city center can be reached within about a 20-minute drive. The building was built approx. fifteen years ago, it has a main entrance, as well as an entrance for the delivery of goods and a concrete base. It features two levels, each occupies 220m<sup>2</sup>. Upper level has a possibility of installing a sanitary block. Suitable for various purposes.