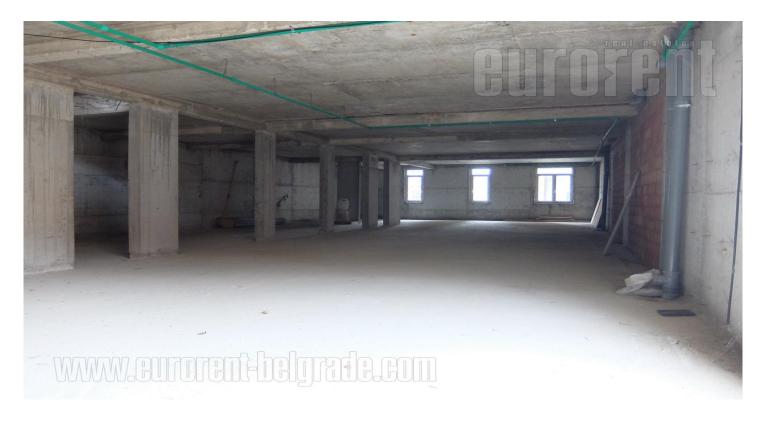

Warehouse situated in a newer building, located in a quiet street in Mirijevo, in neighborhood with mostly residential buildings. There are several grocery stores, a bus stop and similar facilities in the area, while the city center can be reached within about a 20-minute drive. The building was built approx. fifteen years ago, it has a main entrance, as well as an entrance for the delivery of goods and a concrete base. It features two levels, each occupies 220m<sup>2</sup>. Upper level has a possibility of installing a sanitary block. Suitable for various purposes.