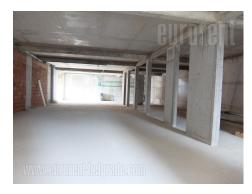

Warehouse situated in a newer building, located in a quiet street in Mirijevo, in neighborhood with mostly residential buildings. There are several grocery stores, a bus stop and similar facilities in the area, while the city center can be reached within about a 20-minute drive. The building was built approx. fifteen years ago, it has a main entrance, as well as an entrance for the delivery of goods and a concrete base. It features two levels, each occupies 220m<sup>2</sup>. Upper level has a possibility of installing a sanitary block. Suitable for various purposes.