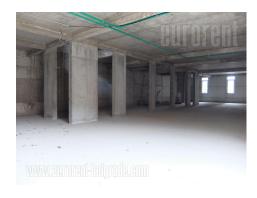

Warehouse situated in a newer building, located in a quiet street in Mirijevo, in neighborhood with mostly residential buildings. There are several grocery stores, a bus stop and similar facilities in the area, while the city center can be reached within about a 20-minute drive. The building was built approx. fifteen years ago, it has a main entrance, as well as an entrance for the delivery of goods and a concrete base. It features two levels, each occupies 220m<sup>2</sup>. Upper level has a possibility of installing a sanitary block. Suitable for various purposes.