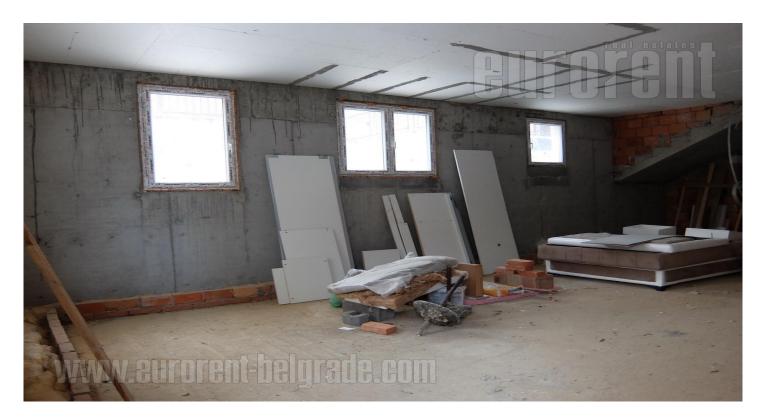

Warehouse situated in a newer building, located in a quiet street in Mirijevo, in neighborhood with mostly residential buildings.There are several grocery stores, a bus stop and similar facilities in the area, while the city center can be reached within about a20-minute drive. The building was built approx. fifteen years ago, it has a main entrance, as well as an entrance for the deliveryofgoodsandaconcretebase.Suitableforvariouspurposes.