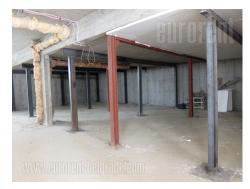

Warehouse situated in a newer building, located in a quiet street in Mirijevo, in neighborhood with mostly residential buildings.There are several grocery stores, a bus stop and similar facilities in the area, while the city center can be reached within about a20-minute drive. The building was built approx. fifteen years ago, it has a main entrance, as well as an entrance for the deliveryofgoodsandaconcretebase.Suitableforvariouspurposes.