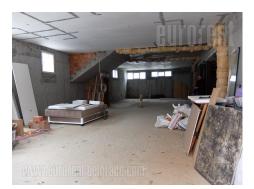

Warehouse situated in a newer building, located in a quiet street in Mirijevo, in neighborhood with mostly residential buildings.There are several grocery stores, a bus stop and similar facilities in the area, while the city center can be reached within about a20-minute drive. The building was built approx. fifteen years ago, it has a main entrance, as well as an entrance for the deliveryofgoodsandaconcretebase.Suitableforvariouspurposes.