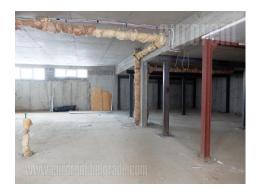

Warehouse situated in a newer building, located in a quiet street in Mirijevo, in neighborhood with mostly residential buildings.There are several grocery stores, a bus stop and similar facilities in the area, while the city center can be reached within about a20-minute drive. The building was built approx. fifteen years ago, it has a main entrance, as well as an entrance for the deliveryofgoodsandaconcretebase.Suitableforvariouspurposes.