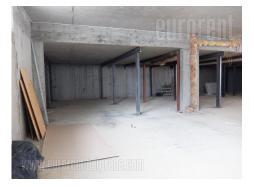

Warehouse situated in a newer building, located in a quiet street in Mirijevo, in neighborhood with mostly residential buildings.There are several grocery stores, a bus stop and similar facilities in the area, while the city center can be reached within about a20-minute drive. The building was built approx. fifteen years ago, it has a main entrance, as well as an entrance for the deliveryofgoodsandaconcretebase.Suitableforvariouspurposes.