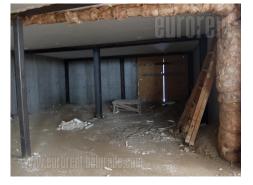

Warehouse situated in a newer building, located in a quiet street in Mirijevo, in neighborhood with mostly residential buildings.There are several grocery stores, a bus stop and similar facilities in the area, while the city center can be reached within about a20-minute drive. The building was built approx. fifteen years ago, it has a main entrance, as well as an entrance for the deliveryofgoodsandaconcretebase.Suitableforvariouspurposes.