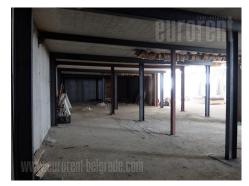

Warehouse situated in a newer building, located in a quiet street in Mirijevo, in neighborhood with mostly residential buildings.There are several grocery stores, a bus stop and similar facilities in the area, while the city center can be reached within about a20-minute drive. The building was built approx. fifteen years ago, it has a main entrance, as well as an entrance for the deliveryofgoodsandaconcretebase.Suitableforvariouspurposes.