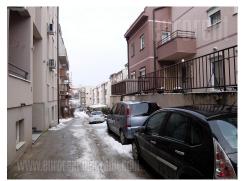

Warehouse situated in a newer building, located in a quiet street in Mirijevo, in neighborhood with mostly residential buildings.There are several grocery stores, a bus stop and similar facilities in the area, while the city center can be reached within about a20-minute drive. The building was built approx. fifteen years ago, it has a main entrance, as well as an entrance for the deliveryofgoodsandaconcretebase.Suitableforvariouspurposes.