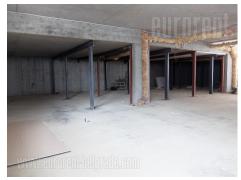

Warehouse situated in a newer building, located in a quiet street in Mirijevo, in neighborhood with mostly residential buildings.There are several grocery stores, a bus stop and similar facilities in the area, while the city center can be reached within about a20-minute drive. The building was built approx. fifteen years ago, it has a main entrance, as well as an entrance for the deliveryofgoodsandaconcretebase.Suitableforvariouspurposes.