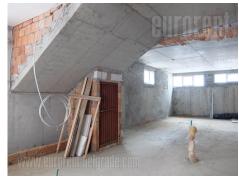

Warehouse situated in a newer building, located in a quiet street in Mirijevo, in neighborhood with mostly residential buildings.There are several grocery stores, a bus stop and similar facilities in the area, while the city center can be reached within about a20-minute drive. The building was built approx. fifteen years ago, it has a main entrance, as well as an entrance for the deliveryofgoodsandaconcretebase.Suitableforvariouspurposes.