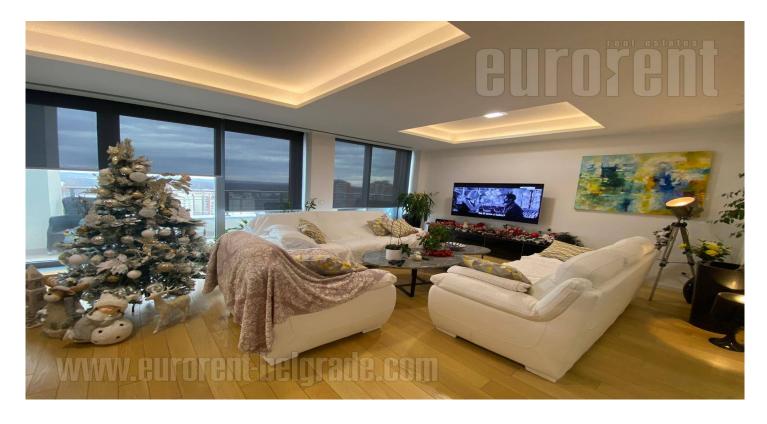

The apartment consists of a large living room, dining room, modern kitchen which is fully equipped, on the same level there is a small toilet. Upstairs there are 3 bedrooms, a bathroom, a room with washing machines and dryers and a small room consisting only of a closet (walk in closet). One bedroom has it's own separate bathroom. The penthouse apartment has a large terrace overlooking New Belgrade, the bridge over Ada and the Sava River.