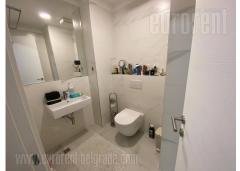

The apartment consists of a large living room, dining room, modern kitchen which is fully equipped, on the same level there is a small toilet. Upstairs there are 3 bedrooms, a bathroom, a room with washing machines and dryers and a small room consisting only of a closet (walk in closet). One bedroom has it's own separate bathroom. The penthouse apartment has a large terrace overlooking New Belgrade, the bridge over Ada and the Sava River.