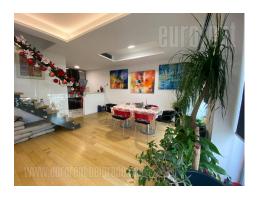

The apartment consists of a large living room, dining room, modern kitchen which is fully equipped, on the same level there is a small toilet. Upstairs there are 3 bedrooms, a bathroom, a room with washing machines and dryers and a small room consisting only of a closet (walk in closet). One bedroom has it's own separate bathroom. The penthouse apartment has a large terrace overlooking New Belgrade, the bridge over Ada and the Sava River.