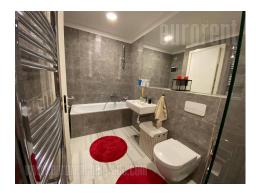

The apartment consists of a large living room, dining room, modern kitchen which is fully equipped, on the same level there is a small toilet. Upstairs there are 3 bedrooms, a bathroom, a room with washing machines and dryers and a small room consisting only of a closet (walk in closet). One bedroom has it's own separate bathroom. The penthouse apartment has a large terrace overlooking New Belgrade, the bridge over Ada and the Sava River.