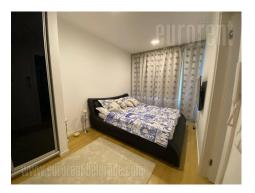

The apartment consists of a large living room, dining room, modern kitchen which is fully equipped, on the same level there is a small toilet. Upstairs there are 3 bedrooms, a bathroom, a room with washing machines and dryers and a small room consisting only of a closet (walk in closet). One bedroom has it's own separate bathroom. The penthouse apartment has a large terrace overlooking New Belgrade, the bridge over Ada and the Sava River.