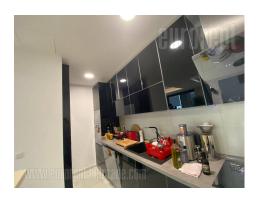

The apartment consists of a large living room, dining room, modern kitchen which is fully equipped, on the same level there is a small toilet. Upstairs there are 3 bedrooms, a bathroom, a room with washing machines and dryers and a small room consisting only of a closet (walk in closet). One bedroom has it's own separate bathroom. The penthouse apartment has a large terrace overlooking New Belgrade, the bridge over Ada and the Sava River.