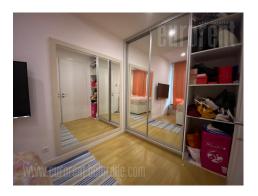

The apartment consists of a large living room, dining room, modern kitchen which is fully equipped, on the same level there is a small toilet. Upstairs there are 3 bedrooms, a bathroom, a room with washing machines and dryers and a small room consisting only of a closet (walk in closet). One bedroom has it's own separate bathroom. The penthouse apartment has a large terrace overlooking New Belgrade, the bridge over Ada and the Sava River.