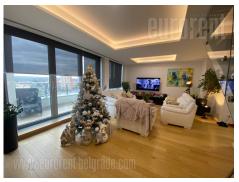

The apartment consists of a large living room, dining room, modern kitchen which is fully equipped, on the same level there is a small toilet. Upstairs there are 3 bedrooms, a bathroom, a room with washing machines and dryers and a small room consisting only of a closet (walk in closet). One bedroom has it's own separate bathroom. The penthouse apartment has a large terrace overlooking New Belgrade, the bridge over Ada and the Sava River.