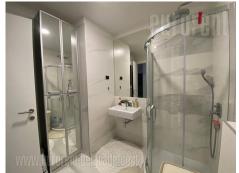

The apartment consists of a large living room, dining room, modern kitchen which is fully equipped, on the same level there is a small toilet. Upstairs there are 3 bedrooms, a bathroom, a room with washing machines and dryers and a small room consisting only of a closet (walk in closet). One bedroom has it's own separate bathroom. The penthouse apartment has a large terrace overlooking New Belgrade, the bridge over Ada and the Sava River.