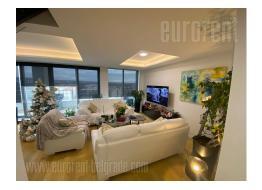

The apartment consists of a large living room, dining room, modern kitchen which is fully equipped, on the same level there is a small toilet. Upstairs there are 3 bedrooms, a bathroom, a room with washing machines and dryers and a small room consisting only of a closet (walk in closet). One bedroom has it's own separate bathroom. The penthouse apartment has a large terrace overlooking New Belgrade, the bridge over Ada and the Sava River.