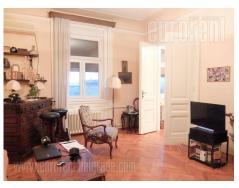

An apartment with characteristic high ceilings, situated in the very center of the city, in a busy location near the hotel Moskva, and close to the pedestrian zone and the business part of the old town. It is accessible from different parts of the city by public transport or by car. There is no possibility for parking in the area except in public garages. The space is housed on the fourth floor of a pre-war building nicely maintained, with an elevator. From the entrance, on the right side of the apartment, there are two large rooms facing the street. The second part of the apartment consists of a bathroom, toilet, hallway, three more rooms, one of which is small and a small kitchen with the necessary elements. The bathroom has been renovated and has a shower. The apartment is suitable for variety of business activities.