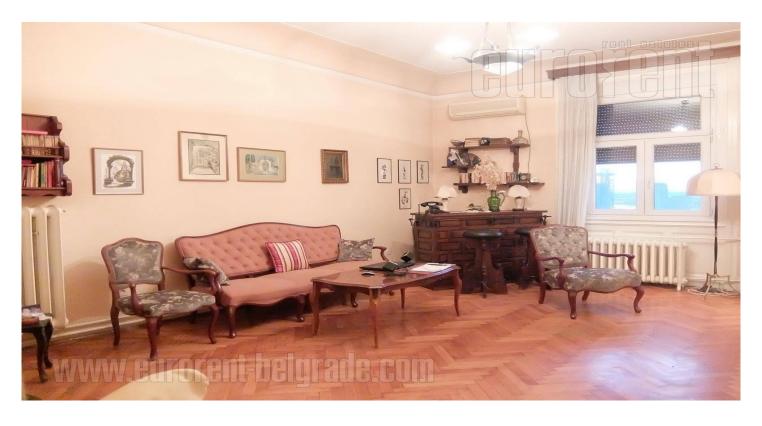

An apartment with characteristic high ceilings, situated in the very center of the city, in a busy location near the hotel Moskva, and close to the pedestrian zone and the business part of the old town. It is accessible from different parts of the city by public transport or by car. There is no possibility for parking in the area except in public garages. The space is housed on the fourth floor of a pre-war building nicely maintained, with an elevator. From the entrance, on the right side of the apartment, there are two large rooms facing the street. The second part of the apartment consists of a bathroom, toilet, hallway, three more rooms, one of which is small and a small kitchen with the necessary elements. The bathroom has been renovated and has a shower. The apartment is suitable for variety of business activities.