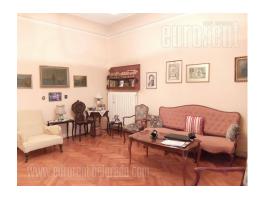

An apartment with characteristic high ceilings, situated in the very center of the city, in a busy location near the hotel Moskva, and close to the pedestrian zone and the business part of the old town. It is accessible from different parts of the city by public transport or by car. There is no possibility for parking in the area except in public garages. The space is housed on the fourth floor of a pre-war building nicely maintained, with an elevator. From the entrance, on the right side of the apartment, there are two large rooms facing the street. The second part of the apartment consists of a bathroom, toilet, hallway, three more rooms, one of which is small and a small kitchen with the necessary elements. The bathroom has been renovated and has a shower. The apartment is suitable for variety of business activities.