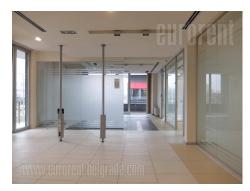

This office space is housed on the second floor of a newer, business building. The location is easily reachable from all parts of the city. In the visinity there are numerous public transportation stops, while a number of shops, cafes, banks are located in the neighbourhood. The building has admittance area and security service of its own, as well as card access system. Technical characteristics of the building itself meet high criteria of modern business: optical cords of several providers, fire protection system, halogen lighting, internet connection and net. The premise is divided with glass and plaster partitions, so it could be easily adapted according the clients requirements. It is very bright and airy. Eight offices of different sizes are at disposal, while kitchen and toilets are mutual for whole floor. Underground level features a garage. Space has functional layout, suitable for IT companies, marketing agencies, and companies with larger number of employees. It could also be rented partially.