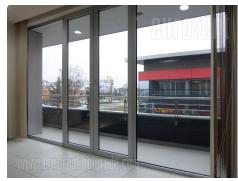

This office space is housed on the second floor of a newer, business building. The location is easily reachable from all parts of the city. In the visinity there are numerous public transportation stops, while a number of shops, cafes, banks are located in the neighbourhood. The building has admittance area and security service of its own, as well as card access system. Technical characteristics of the building itself meet high criteria of modern business: optical cords of several providers, fire protection system, halogen lighting, internet connection and net. The premise is divided with glass and plaster partitions, so it could be easily adapted according the clients requirements. It is very bright and airy. Eight offices of different sizes are at disposal, while kitchen and toilets are mutual for whole floor. Underground level features a garage. Space has functional layout, suitable for IT companies, marketing agencies, and companies with larger number of employees. It could also be rented partially.