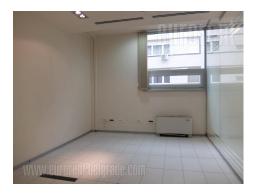

This office space is housed on the second floor of a newer, business building. The location is easily reachable from all parts of the city. In the visinity there are numerous public transportation stops, while a number of shops, cafes, banks are located in the neighbourhood. The building has admittance area and security service of its own, as well as card access system. Technical characteristics of the building itself meet high criteria of modern business: optical cords of several providers, fire protection system, halogen lighting, internet connection and net. The premise is divided with glass and plaster partitions, so it could be easily adapted according the clients requirements. It is very bright and airy. Eight offices of different sizes are at disposal, while kitchen and toilets are mutual for whole floor. Underground level features a garage. Space has functional layout, suitable for IT companies, marketing agencies, and companies with larger number of employees. It could also be rented partially.