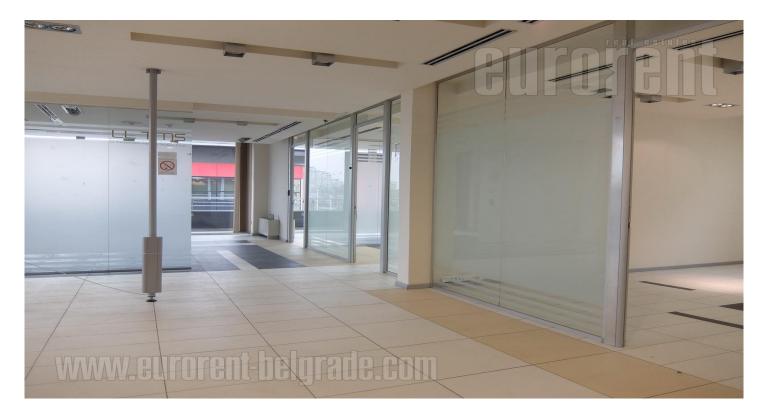

This office space is housed on the second floor of a newer, business building. The location is easily reachable from all parts of the city. In the visinity there are numerous public transportation stops, while a number of shops, cafes, banks are located in the neighbourhood. The building has admittance area and security service of its own, as well as card access system. Technical characteristics of the building itself meet high criteria of modern business: optical cords of several providers, fire protection system, halogen lighting, internet connection and net. The premise is divided with glass and plaster partitions, so it could be easily adapted according the clients requirements. It is very bright and airy. Eight offices of different sizes are at disposal, while kitchen and toilets are mutual for whole floor. Underground level features a garage. Space has functional layout, suitable for IT companies, marketing agencies, and companies with larger number of employees. It could also be rented partially.