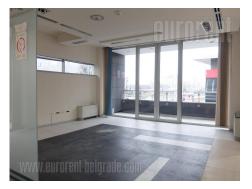

This office space is housed on the second floor of a newer, business building. The location is easily reachable from all parts of the city. In the visinity there are numerous public transportation stops, while a number of shops, cafes, banks are located in the neighbourhood. The building has admittance area and security service of its own, as well as card access system. Technical characteristics of the building itself meet high criteria of modern business: optical cords of several providers, fire protection system, halogen lighting, internet connection and net. The premise is divided with glass and plaster partitions, so it could be easily adapted according the clients requirements. It is very bright and airy. Eight offices of different sizes are at disposal, while kitchen and toilets are mutual for whole floor. Underground level features a garage. Space has functional layout, suitable for IT companies, marketing agencies, and companies with larger number of employees. It could also be rented partially.