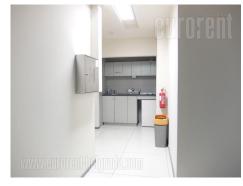

This office space is housed on the second floor of a newer, business building. The location is easily reachable from all parts of the city. In the visinity there are numerous public transportation stops, while a number of shops, cafes, banks are located in the neighbourhood. The building has admittance area and security service of its own, as well as card access system. Technical characteristics of the building itself meet high criteria of modern business: optical cords of several providers, fire protection system, halogen lighting, internet connection and net. The premise is divided with glass and plaster partitions, so it could be easily adapted according the clients requirements. It is very bright and airy. Eight offices of different sizes are at disposal, while kitchen and toilets are mutual for whole floor. Underground level features a garage. Space has functional layout, suitable for IT companies, marketing agencies, and companies with larger number of employees. It could also be rented partially.