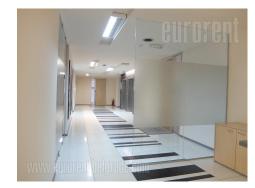

This office space is housed on the second floor of a newer, business building. The location is easily reachable from all parts of the city. In the visinity there are numerous public transportation stops, while a number of shops, cafes, banks are located in the neighbourhood. The building has admittance area and security service of its own, as well as card access system. Technical characteristics of the building itself meet high criteria of modern business: optical cords of several providers, fire protection system, halogen lighting, internet connection and net. The premise is divided with glass and plaster partitions, so it could be easily adapted according the clients requirements. It is very bright and airy. Eight offices of different sizes are at disposal, while kitchen and toilets are mutual for whole floor. Underground level features a garage. Space has functional layout, suitable for IT companies, marketing agencies, and companies with larger number of employees. It could also be rented partially.