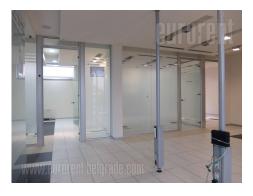

This office space is housed on the second floor of a newer, business building. The location is easily reachable from all parts of the city. In the visinity there are numerous public transportation stops, while a number of shops, cafes, banks are located in the neighbourhood. The building has admittance area and security service of its own, as well as card access system. Technical characteristics of the building itself meet high criteria of modern business: optical cords of several providers, fire protection system, halogen lighting, internet connection and net. The premise is divided with glass and plaster partitions, so it could be easily adapted according the clients requirements. It is very bright and airy. Eight offices of different sizes are at disposal, while kitchen and toilets are mutual for whole floor. Underground level features a garage. Space has functional layout, suitable for IT companies, marketing agencies, and companies with larger number of employees. It could also be rented partially.