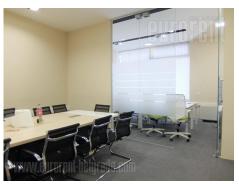

This office space is housed on the second floor of a newer, business building. The location is easily reachable from all parts of the city, while there are numerous lines of public transportation in the neighbourhood. The building has admittance area and security service 24/7 of its own, as well as the control system with card access. Technical characteristic of the building itself meets high criteria of modern business: optical cords of several providers, fire protection system, halogen lighting, internet connection and net. The premise is divided with glass and plaster partitions, so it could be easily adapted according the clients requirements. It is very bright and airy. Eight offices of different sizes are at disposal, while kitchen and toilets are mutual for whole floor. Space has functional layout, suitable for IT companies, marketing agencies, and companies with larger number of employees.