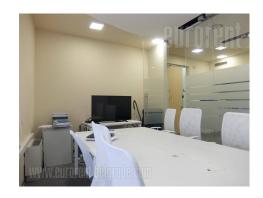

This office space is housed on the second floor of a newer, business building. The location is easily reachable from all parts of the city, while there are numerous lines of public transportation in the neighbourhood. The building has admittance area and security service 24/7 of its own, as well as the control system with card access. Technical characteristic of the building itself meets high criteria of modern business: optical cords of several providers, fire protection system, halogen lighting, internet connection and net. The premise is divided with glass and plaster partitions, so it could be easily adapted according the clients requirements. It is very bright and airy. Eight offices of different sizes are at disposal, while kitchen and toilets are mutual for whole floor. Space has functional layout, suitable for IT companies, marketing agencies, and companies with larger number of employees.