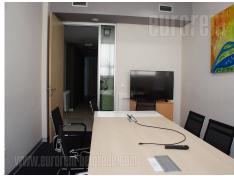

This office space is housed on the second floor of a newer, business building. The location is easily reachable from all parts of the city, while there are numerous lines of public transportation in the neighbourhood. The building has admittance area and security service 24/7 of its own, as well as the control system with card access. Technical characteristic of the building itself meets high criteria of modern business: optical cords of several providers, fire protection system, halogen lighting, internet connection and net. The premise is divided with glass and plaster partitions, so it could be easily adapted according the clients requirements. It is very bright and airy. Eight offices of different sizes are at disposal, while kitchen and toilets are mutual for whole floor. Space has functional layout, suitable for IT companies, marketing agencies, and companies with larger number of employees.