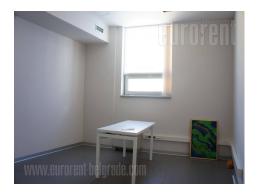

This office space is housed on the second floor of a newer, business building. The location is easily reachable from all parts of the city, while there are numerous lines of public transportation in the neighbourhood. The building has admittance area and security service 24/7 of its own, as well as the control system with card access. Technical characteristic of the building itself meets high criteria of modern business: optical cords of several providers, fire protection system, halogen lighting, internet connection and net. The premise is divided with glass and plaster partitions, so it could be easily adapted according the clients requirements. It is very bright and airy. Eight offices of different sizes are at disposal, while kitchen and toilets are mutual for whole floor. Space has functional layout, suitable for IT companies, marketing agencies, and companies with larger number of employees.