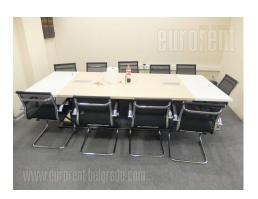

This office space is housed on the second floor of a newer, business building. The location is easily reachable from all parts of the city, while there are numerous lines of public transportation in the neighbourhood. The building has admittance area and security service 24/7 of its own, as well as the control system with card access. Technical characteristic of the building itself meets high criteria of modern business: optical cords of several providers, fire protection system, halogen lighting, internet connection and net. The premise is divided with glass and plaster partitions, so it could be easily adapted according the clients requirements. It is very bright and airy. Eight offices of different sizes are at disposal, while kitchen and toilets are mutual for whole floor. Space has functional layout, suitable for IT companies, marketing agencies, and companies with larger number of employees.