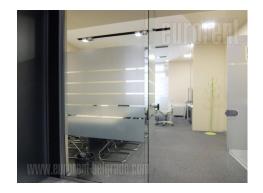

This office space is housed on the second floor of a newer, business building. The location is easily reachable from all parts of the city, while there are numerous lines of public transportation in the neighbourhood. The building has admittance area and security service 24/7 of its own, as well as the control system with card access. Technical characteristic of the building itself meets high criteria of modern business: optical cords of several providers, fire protection system, halogen lighting, internet connection and net. The premise is divided with glass and plaster partitions, so it could be easily adapted according the clients requirements. It is very bright and airy. Eight offices of different sizes are at disposal, while kitchen and toilets are mutual for whole floor. Space has functional layout, suitable for IT companies, marketing agencies, and companies with larger number of employees.