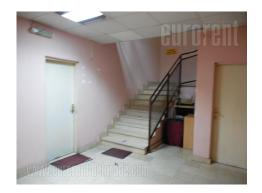

Office and residential building located in the very center of the city, in vicinity of Kalemegdan fortress and Knez Mihailova pedestrian zone. Commercial zone, ideal for company headquarters. Location well connected to different city areas. Space itself is located in a separated commercial unit of the building, on the first floor. This office is part of a larger unit which consists of 16 offices. One office is at disposal for rent, it has a kitchenette and mutual restroom. It could be rented with or without office furniture. Suitable for different business activities. Entrance into the building is secured with rolling doors.