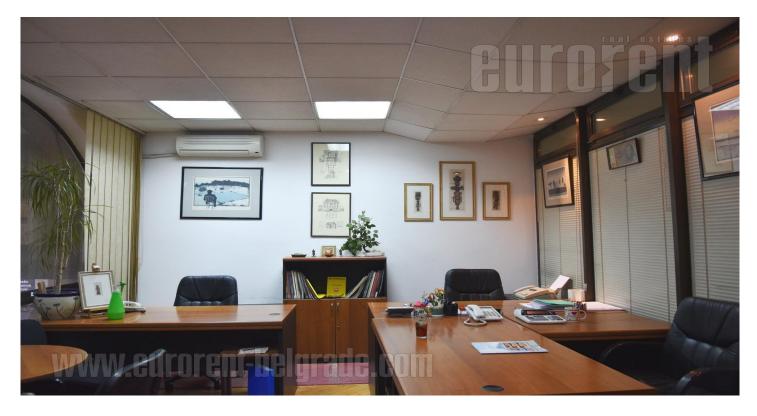

Office and residential building located in the very center of the city, in vicinity of Kalemegdan fortress and Knez Mihailova pedestrian zone. Commercial zone, ideal for company headquarters. Location well connected to different city areas. Space itself is located in a separated commercial unit of the building, on the first floor. This office is part of a larger unit which consists of 16 offices. One office is at disposal for rent, it has a kitchenette and mutual restroom. It could be rented with or without office furniture. Suitable for different business activities. Entrance into the building is secured with rolling doors.