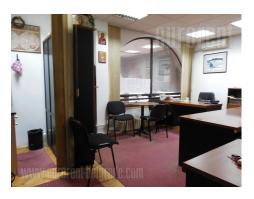

Office and residential building located in the very center of the city, in vicinity of Kalemegdan fortress and Knez Mihailova pedestrian zone. Commercial zone, ideal for company headquarters. Location well connected to different city areas. Space itself is located in a separated commercial unit of the building, on the first floor. This office is part of a larger unit which consists of 16 offices. One office is at disposal for rent, it has a kitchenette and mutual restroom. It could be rented with or without office furniture. Suitable for different business activities. Entrance into the building is secured with rolling doors.