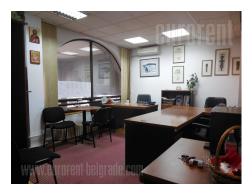

Office and residential building located in the very center of the city, in vicinity of Kalemegdan fortress and Knez Mihailova pedestrian zone. Commercial zone, ideal for company headquarters. Location well connected to different city areas. Space itself is located in a separated commercial unit of the building, on the first floor. This office is part of a larger unit which consists of 16 offices. One office is at disposal for rent, it has a kitchenette and mutual restroom. It could be rented with or without office furniture. Suitable for different business activities. Entrance into the building is secured with rolling doors.