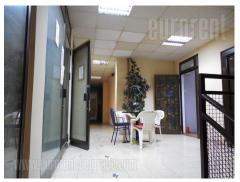

Office and residential building located in the very center of the city, in vicinity of Kalemegdan fortress and Knez Mihailova pedestrian zone. Commercial zone, ideal for company headquarters. Location well connected to different city areas. Space itself is located in a separated commercial unit of the building, on the first floor. This office is part of a larger unit which consists of 16 offices. One office is at disposal for rent, it has a kitchenette and mutual restroom. It could be rented with or without office furniture. Suitable for different business activities. Entrance into the building is secured with rolling doors.