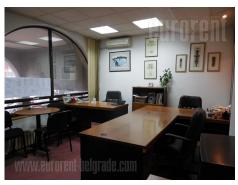

Office and residential building located in the very center of the city, in vicinity of Kalemegdan fortress and Knez Mihailova pedestrian zone. Commercial zone, ideal for company headquarters. Location well connected to different city areas. Space itself is located in a separated commercial unit of the building, on the first floor. This office is part of a larger unit which consists of 16 offices. One office is at disposal for rent, it has a kitchenette and mutual restroom. It could be rented with or without office furniture. Suitable for different business activities. Entrance into the building is secured with rolling doors.