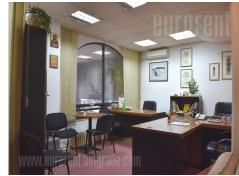

Office and residential building located in the very center of the city, in vicinity of Kalemegdan fortress and Knez Mihailova pedestrian zone. Commercial zone, ideal for company headquarters. Location well connected to different city areas. Space itself is located in a separated commercial unit of the building, on the first floor. This office is part of a larger unit which consists of 16 offices. One office is at disposal for rent, it has a kitchenette and mutual restroom. It could be rented with or without office furniture. Suitable for different business activities. Entrance into the building is secured with rolling doors.