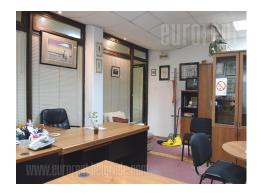

Office and residential building located in the very center of the city, in vicinity of Kalemegdan fortress and Knez Mihailova pedestrian zone. Commercial zone, ideal for company headquarters. Location well connected to different city areas. Space itself is located in a separated commercial unit of the building, on the first floor. This office is part of a larger unit which consists of 16 offices. One office is at disposal for rent, it has a kitchenette and mutual restroom. It could be rented with or without office furniture. Suitable for different business activities. Entrance into the building is secured with rolling doors.