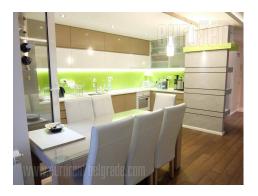

Excellent apartment positioned in an excellent location across the street from Hayat hotel and Usce shopping center. The apartment is housed on the second floor of a well maintained building with an elevator, and a beautiful view over New Belgrade. Comfortable entrance is centrally positioned and has access to each room. Living room is connected to dining area and a kitchen which has a smaller pantry. Three bedrooms are highly functional and comfortable, with enough space for beds and closets. From each room one can access a terrace, three in total. Bathroom has a corner bathtub and it is well maintained. Interior is nicely decorated, parquet is maintained, while the apartment has attractive ceiling lighting. It is equipped with basic, well maintained furniture pieces. The apartment is abundant with natural light, cozy, rooms have air conditioning and internet connection.