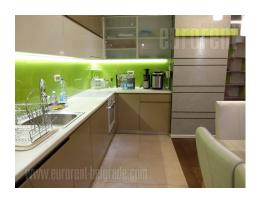

Excellent apartment positioned in an excellent location across the street from Hayat hotel and Usce shopping center. The apartment is housed on the second floor of a well maintained building with an elevator, and a beautiful view over New Belgrade. Comfortable entrance is centrally positioned and has access to each room. Living room is connected to dining area and a kitchen which has a smaller pantry. Three bedrooms are highly functional and comfortable, with enough space for beds and closets. From each room one can access a terrace, three in total. Bathroom has a corner bathtub and it is well maintained. Interior is nicely decorated, parquet is maintained, while the apartment has attractive ceiling lighting. It is equipped with basic, well maintained furniture pieces. The apartment is abundant with natural light, cozy, rooms have air conditioning and internet connection.