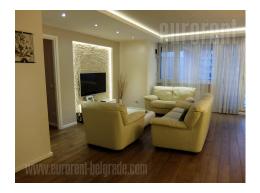

Excellent apartment positioned in an excellent location across the street from Hayat hotel and Usce shopping center. The apartment is housed on the second floor of a well maintained building with an elevator, and a beautiful view over New Belgrade. Comfortable entrance is centrally positioned and has access to each room. Living room is connected to dining area and a kitchen which has a smaller pantry. Three bedrooms are highly functional and comfortable, with enough space for beds and closets. From each room one can access a terrace, three in total. Bathroom has a corner bathtub and it is well maintained. Interior is nicely decorated, parquet is maintained, while the apartment has attractive ceiling lighting. It is equipped with basic, well maintained furniture pieces. The apartment is abundant with natural light, cozy, rooms have air conditioning and internet connection.