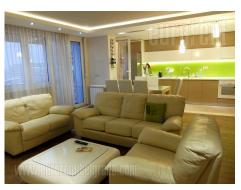

Excellent apartment positioned in an excellent location across the street from Hayat hotel and Usce shopping center. The apartment is housed on the second floor of a well maintained building with an elevator, and a beautiful view over New Belgrade. Comfortable entrance is centrally positioned and has access to each room. Living room is connected to dining area and a kitchen which has a smaller pantry. Three bedrooms are highly functional and comfortable, with enough space for beds and closets. From each room one can access a terrace, three in total. Bathroom has a corner bathtub and it is well maintained. Interior is nicely decorated, parquet is maintained, while the apartment has attractive ceiling lighting. It is equipped with basic, well maintained furniture pieces. The apartment is abundant with natural light, cozy, rooms have air conditioning and internet connection.