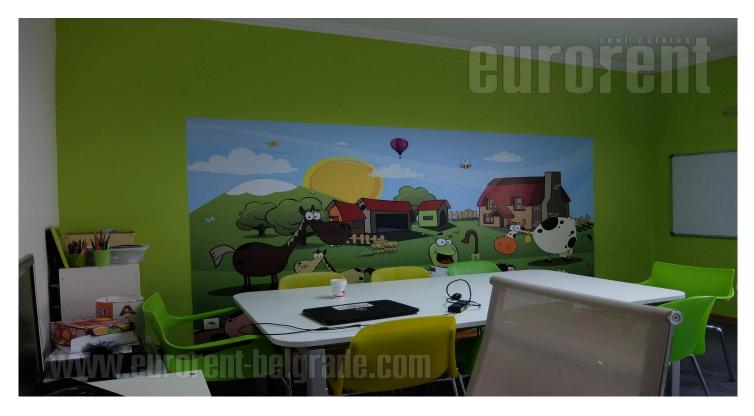

Nice apartment, situated in Dorćol, close to Kalemegdan Park. Attractive location suitable for all who want to be at the heart of city social events. The apartment is housed on the third floor of an older building with an elevator. It consists of an entrance area from where one can enter the main room, which is connected to the kitchen. From the entrance hallway there is a bathroom with a bathtub on one side, and on the other side there are two large rooms which are interconnected by double glass doors. The interior is nicely maintained, clean, tidy, air conditioned. Thanks to the functional structure, the space is ideal for certain business activities.