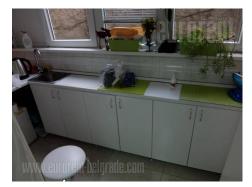

Nice apartment, situated in Dorćol, close to Kalemegdan Park. Attractive location suitable for all who want to be at the heart of city social events. The apartment is housed on the third floor of an older building with an elevator. It consists of an entrance area from where one can enter the main room, which is connected to the kitchen. From the entrance hallway there is a bathroom with a bathtub on one side, and on the other side there are two large rooms which are interconnected by double glass doors. The interior is nicely maintained, clean, tidy, air conditioned. Thanks to the functional structure, the space is ideal for certain business activities.