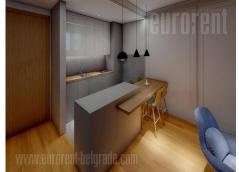

Excellent apartment, situated in New Belgrade, in the SQUARE 43 building, in a very busy location that is strategically well connected to all parts of the city. Attractive business environment with a lot of commercial content. This modern building is designed for business and residential purposes, with video surveillance, security guard, admittance area, as well as an underground garage. The apartment is housed on the fifth floor, in a building with two elevators. It features a living room extends connected to kitchen, with access to a large terrace overlooking the Ada Bridge. There is one, separated bedroom at disposal. The kitchen is fully equipped with elements and appliances. Interior is new, extremely bright, air conditioned. High quality furniture with additional modern interior elements. Property adapted to modern day living. A parking space in the garage of the building is provided for the future tenant.