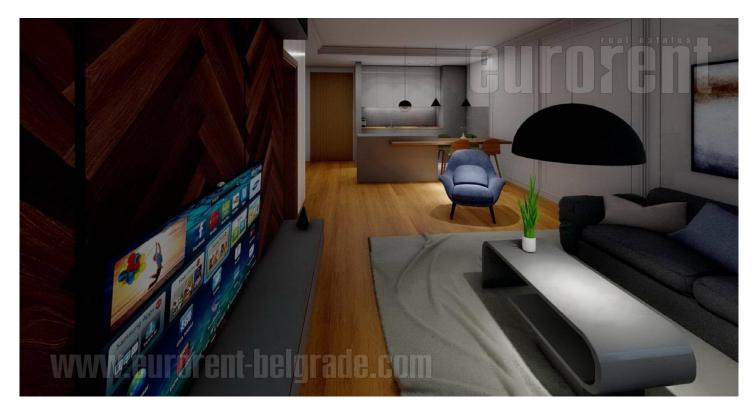

Excellent apartment, situated in New Belgrade, in the SQUARE 43 building, in a very busy location that is strategically well connected to all parts of the city. Attractive business environment with a lot of commercial content. This modern building is designed for business and residential purposes, with video surveillance, security guard, admittance area, as well as an underground garage. The apartment is housed on the fifth floor, in a building with two elevators. It features a living room extends connected to kitchen, with access to a large terrace overlooking the Ada Bridge. There is one, separated bedroom at disposal. The kitchen is fully equipped with elements and appliances. Interior is new, extremely bright, air conditioned. High quality furniture with additional modern interior elements. Property adapted to modern day living. A parking space in the garage of the building is provided for the future tenant.