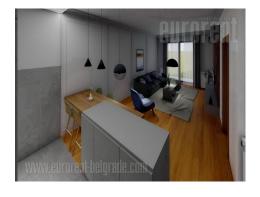

Excellent apartment, situated in New Belgrade, in the SQUARE 43 building, in a very busy location that is strategically well connected to all parts of the city. Attractive business environment with a lot of commercial content. This modern building is designed for business and residential purposes, with video surveillance, security guard, admittance area, as well as an underground garage. The apartment is housed on the fifth floor, in a building with two elevators. It features a living room extends connected to kitchen, with access to a large terrace overlooking the Ada Bridge. There is one, separated bedroom at disposal. The kitchen is fully equipped with elements and appliances. Interior is new, extremely bright, air conditioned. High quality furniture with additional modern interior elements. Property adapted to modern day living. A parking space in the garage of the building is provided for the future tenant.