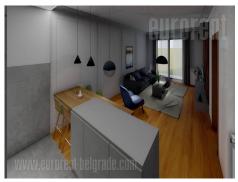

Excellent apartment, situated in New Belgrade, in the SQUARE 43 building, in a very busy location that is strategically well connected to all parts of the city. Attractive business environment with a lot of commercial content. This modern building is designed for business and residential purposes, with video surveillance, security guard, admittance area, as well as an underground garage. The apartment is housed on the fifth floor, in a building with two elevators. It features a living room extends connected to kitchen, with access to a large terrace overlooking the Ada Bridge. There is one, separated bedroom at disposal. The kitchen is fully equipped with elements and appliances. Interior is new, extremely bright, air conditioned. High quality furniture with additional modern interior elements. Property adapted to modern day living. A parking space in the garage of the building is provided for the future tenant.