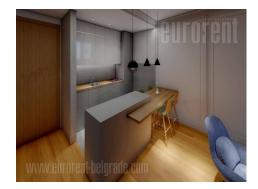

Excellent apartment, situated in New Belgrade, in the SQUARE 43 building, in a very busy location that is strategically well connected to all parts of the city. Attractive business environment with a lot of commercial content. This modern building is designed for business and residential purposes, with video surveillance, security guard, admittance area, as well as an underground garage. The apartment is housed on the fifth floor, in a building with two elevators. It features a living room extends connected to kitchen, with access to a large terrace overlooking the Ada Bridge. There is one, separated bedroom at disposal. The kitchen is fully equipped with elements and appliances. Interior is new, extremely bright, air conditioned. High quality furniture with additional modern interior elements. Property adapted to modern day living. A parking space in the garage of the building is provided for the future tenant.