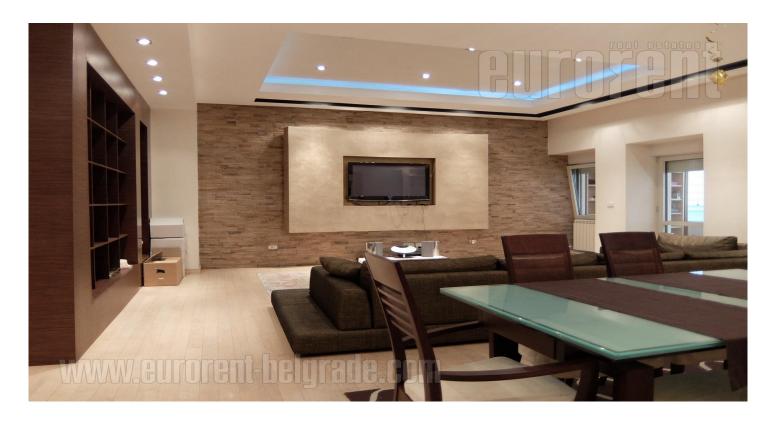

This closed residential complex is located in the wider city center, near Bulevar kralja Aleksandra and is synonym for an isolated oasis of peace and privacy within easy reach of major city events. The area is rich in greenery, and in the immediate vicinity are schools, colleges, various commercial and administrative facilities, which makes this area ideal for the life of modern professionals. The complex itself has a specific appearance and architectural design, and it includes an indoor pool, gym, sauna and solarium. It also has a garage space. It is organized like a hotel and has a maintenance service, video surveillance, 24/7 security service. The complex has a beautiful garden with a fountain and a seating area, which is available to all tenants. The apartment itself is luxurious, with high ceilings, excellent ceiling and wall lighting. The interior is made of the highest quality materials. It is functionally divided into two parts. Extremely spacious living room of 60 m<sup>2</sup>, which includes dining area. Kitchen is connected to the dining area and fully equipped. Throughout the entire length of the living room there is a large glassed in terrace that has been converted into a separate room with heating, air conditioning and a beautiful view of the garden of the complex. There are two bedrooms at disposal, one equipped with a double bed and the other as a study room. Additional utility room is used as a wardrobe and shoe store. The bathroom has a shower, and there is a guest toilet next to the entrance into the apartment. The interior is very elegant and is equipped with pieces of furniture of modern design. Comfort, quality and functionality were the basic ideas for decorating this interior, which is intended for tenants of refined taste.