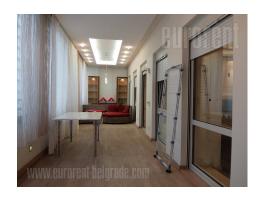

This closed residential complex is located in the wider city center, near Bulevar kralja Aleksandra and is synonym for an isolated oasis of peace and privacy within easy reach of major city events. The area is rich in greenery, and in the immediate vicinity are schools, colleges, various commercial and administrative facilities, which makes this area ideal for the life of modern professionals. The complex itself has a specific appearance and architectural design, and it includes an indoor pool, gym, sauna and solarium. It also has a garage space. It is organized like a hotel and has a maintenance service, video surveillance, 24/7 security service. The complex has a beautiful garden with a fountain and a seating area, which is available to all tenants. The apartment itself is luxurious, with high ceilings, excellent ceiling and wall lighting. The interior is made of the highest quality materials. It is functionally divided into two parts. Extremely spacious living room of 60 m<sup>2</sup>, which includes dining area. Kitchen is connected to the dining area and fully equipped. Throughout the entire length of the living room there is a large glassed in terrace that has been converted into a separate room with heating, air conditioning and a beautiful view of the garden of the complex. There are two bedrooms at disposal, one equipped with a double bed and the other as a study room. Additional utility room is used as a wardrobe and shoe store. The bathroom has a shower, and there is a guest toilet next to the entrance into the apartment. The interior is very elegant and is equipped with pieces of furniture of modern design. Comfort, quality and functionality were the basic ideas for decorating this interior, which is intended for tenants of refined taste.