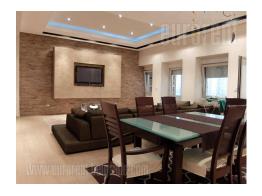

This closed residential complex is located in the wider city center, near Bulevar kralja Aleksandra and is synonym for an isolated oasis of peace and privacy within easy reach of major city events. The area is rich in greenery, and in the immediate vicinity are schools, colleges, various commercial and administrative facilities, which makes this area ideal for the life of modern professionals. The complex itself has a specific appearance and architectural design, and it includes an indoor pool, gym, sauna and solarium. It also has a garage space. It is organized like a hotel and has a maintenance service, video surveillance, 24/7 security service. The complex has a beautiful garden with a fountain and a seating area, which is available to all tenants. The apartment itself is luxurious, with high ceilings, excellent ceiling and wall lighting. The interior is made of the highest quality materials. It is functionally divided into two parts. Extremely spacious living room of 60 m<sup>2</sup>, which includes dining area. Kitchen is connected to the dining area and fully equipped. Throughout the entire length of the living room there is a large glassed in terrace that has been converted into a separate room with heating, air conditioning and a beautiful view of the garden of the complex. There are two bedrooms at disposal, one equipped with a double bed and the other as a study room. Additional utility room is used as a wardrobe and shoe store. The bathroom has a shower, and there is a guest toilet next to the entrance into the apartment. The interior is very elegant and is equipped with pieces of furniture of modern design. Comfort, quality and functionality were the basic ideas for decorating this interior, which is intended for tenants of refined taste.