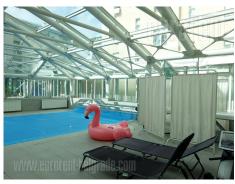

This closed residential complex is located in the wider city center, near Bulevar kralja Aleksandra and is synonym for an isolated oasis of peace and privacy within easy reach of major city events. The area is rich in greenery, and in the immediate vicinity are schools, colleges, various commercial and administrative facilities, which makes this area ideal for the life of modern professionals. The complex itself has a specific appearance and architectural design, and it includes an indoor pool, gym, sauna and solarium. It also has a garage space. It is organized like a hotel and has a maintenance service, video surveillance, 24/7 security service. The complex has a beautiful garden with a fountain and a seating area, which is available to all tenants. The apartment itself is luxurious, with high ceilings, excellent ceiling and wall lighting. The interior is made of the highest quality materials. It is functionally divided into two parts. Extremely spacious living room of 60 m<sup>2</sup>, which includes dining area. Kitchen is connected to the dining area and fully equipped. Throughout the entire length of the living room there is a large glassed in terrace that has been converted into a separate room with heating, air conditioning and a beautiful view of the garden of the complex. There are two bedrooms at disposal, one equipped with a double bed and the other as a study room. Additional utility room is used as a wardrobe and shoe store. The bathroom has a shower, and there is a guest toilet next to the entrance into the apartment. The interior is very elegant and is equipped with pieces of furniture of modern design. Comfort, quality and functionality were the basic ideas for decorating this interior, which is intended for tenants of refined taste.