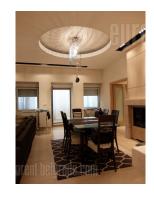

This closed residential complex is located in the wider city center, near Bulevar kralja Aleksandra and is synonym for an isolated oasis of peace and privacy within easy reach of major city events. The area is rich in greenery, and in the immediate vicinity are schools, colleges, various commercial and administrative facilities, which makes this area ideal for the life of modern professionals. The complex itself has a specific appearance and architectural design, and it includes an indoor pool, gym, sauna and solarium. It also has a garage space. It is organized like a hotel and has a maintenance service, video surveillance, 24/7 security service. The complex has a beautiful garden with a fountain and a seating area, which is available to all tenants. The apartment itself is luxurious, with high ceilings, excellent ceiling and wall lighting. The interior is made of the highest quality materials. It is functionally divided into two parts. Extremely spacious living room of 60 m<sup>2</sup>, which includes dining area. Kitchen is connected to the dining area and fully equipped. Throughout the entire length of the living room there is a large glassed in terrace that has been converted into a separate room with heating, air conditioning and a beautiful view of the garden of the complex. There are two bedrooms at disposal, one equipped with a double bed and the other as a study room. Additional utility room is used as a wardrobe and shoe store. The bathroom has a shower, and there is a guest toilet next to the entrance into the apartment. The interior is very elegant and is equipped with pieces of furniture of modern design. Comfort, quality and functionality were the basic ideas for decorating this interior, which is intended for tenants of refined taste.