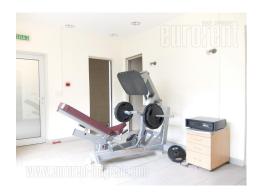

This closed residential complex is located in the wider city center, near Bulevar kralja Aleksandra and is synonym for an isolated oasis of peace and privacy within easy reach of major city events. The area is rich in greenery, and in the immediate vicinity are schools, colleges, various commercial and administrative facilities, which makes this area ideal for the life of modern professionals. The complex itself has a specific appearance and architectural design, and it includes an indoor pool, gym, sauna and solarium. It also has a garage space. It is organized like a hotel and has a maintenance service, video surveillance, 24/7 security service. The complex has a beautiful garden with a fountain and a seating area, which is available to all tenants. The apartment itself is luxurious, with high ceilings, excellent ceiling and wall lighting. The interior is made of the highest quality materials. It is functionally divided into two parts. Extremely spacious living room of 60 m<sup>2</sup>, which includes dining area. Kitchen is connected to the dining area and fully equipped. Throughout the entire length of the living room there is a large glassed in terrace that has been converted into a separate room with heating, air conditioning and a beautiful view of the garden of the complex. There are two bedrooms at disposal, one equipped with a double bed and the other as a study room. Additional utility room is used as a wardrobe and shoe store. The bathroom has a shower, and there is a guest toilet next to the entrance into the apartment. The interior is very elegant and is equipped with pieces of furniture of modern design. Comfort, quality and functionality were the basic ideas for decorating this interior, which is intended for tenants of refined taste.