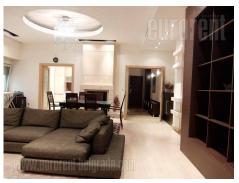

This closed residential complex is located in the wider city center, near Bulevar kralja Aleksandra and is synonym for an isolated oasis of peace and privacy within easy reach of major city events. The area is rich in greenery, and in the immediate vicinity are schools, colleges, various commercial and administrative facilities, which makes this area ideal for the life of modern professionals. The complex itself has a specific appearance and architectural design, and it includes an indoor pool, gym, sauna and solarium. It also has a garage space. It is organized like a hotel and has a maintenance service, video surveillance, 24/7 security service. The complex has a beautiful garden with a fountain and a seating area, which is available to all tenants. The apartment itself is luxurious, with high ceilings, excellent ceiling and wall lighting. The interior is made of the highest quality materials. It is functionally divided into two parts. Extremely spacious living room of 60 m<sup>2</sup>, which includes dining area. Kitchen is connected to the dining area and fully equipped. Throughout the entire length of the living room there is a large glassed in terrace that has been converted into a separate room with heating, air conditioning and a beautiful view of the garden of the complex. There are two bedrooms at disposal, one equipped with a double bed and the other as a study room. Additional utility room is used as a wardrobe and shoe store. The bathroom has a shower, and there is a guest toilet next to the entrance into the apartment. The interior is very elegant and is equipped with pieces of furniture of modern design. Comfort, quality and functionality were the basic ideas for decorating this interior, which is intended for tenants of refined taste.