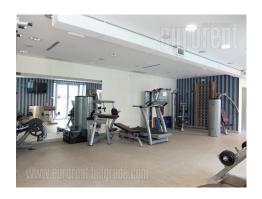

This closed residential complex is located in the wider city center, near Bulevar kralja Aleksandra and is synonym for an isolated oasis of peace and privacy within easy reach of major city events. The area is rich in greenery, and in the immediate vicinity are schools, colleges, various commercial and administrative facilities, which makes this area ideal for the life of modern professionals. The complex itself has a specific appearance and architectural design, and it includes an indoor pool, gym, sauna and solarium. It also has a garage space. It is organized like a hotel and has a maintenance service, video surveillance, 24/7 security service. The complex has a beautiful garden with a fountain and a seating area, which is available to all tenants. The apartment itself is luxurious, with high ceilings, excellent ceiling and wall lighting. The interior is made of the highest quality materials. It is functionally divided into two parts. Extremely spacious living room of 60 m<sup>2</sup>, which includes dining area. Kitchen is connected to the dining area and fully equipped. Throughout the entire length of the living room there is a large glassed in terrace that has been converted into a separate room with heating, air conditioning and a beautiful view of the garden of the complex. There are two bedrooms at disposal, one equipped with a double bed and the other as a study room. Additional utility room is used as a wardrobe and shoe store. The bathroom has a shower, and there is a guest toilet next to the entrance into the apartment. The interior is very elegant and is equipped with pieces of furniture of modern design. Comfort, quality and functionality were the basic ideas for decorating this interior, which is intended for tenants of refined taste.