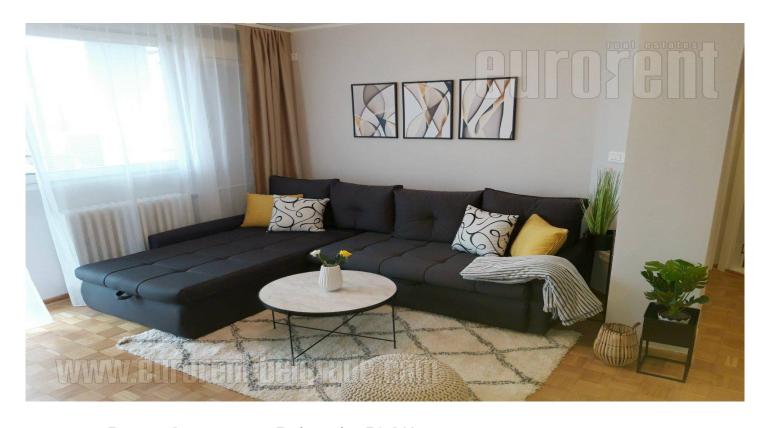

Attractive apartment is situated near the Arena in New Belgrade, a location that is well connected to all parts of the city, by well-organized traffic and proximity to the highway. The building is well maintained, has an elevator. It is surrounded by commercial and residential buildings. The apartment is housed on the eighth floor. It consists of an entrance hall, comfortable living room with access to a terrace. Beautiful separated kitchen with dining area is equipped with all necessary elements. The apartment also has a bathroom and one bedroom. The interior has been renovated and equipped with modern furniture in pastel colour shades. Functional property, abundant with natural light, suitable for one person or a couple.