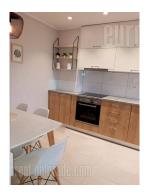

Attractive apartment is situated near the Arena in New Belgrade, a location that is well connected to all parts of the city, by well-organized traffic and proximity to the highway. The building is well maintained, has an elevator. It is surrounded by commercial and residential buildings. The apartment is housed on the eighth floor. It consists of an entrance hall, comfortable living room with access to a terrace. Beautiful separated kitchen with dining area is equipped with all necessary elements. The apartment also has a bathroom and one bedroom. The interior has been renovated and equipped with modern furniture in pastel colour shades. Functional property, abundant with natural light, suitable for one person or a couple.