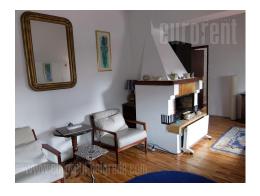

Cozy apartment located within Medakovic 3 Padina neighborhood, within five minute walking distance from public transport lines 18, 29 and 20 turntable. Good location, well connected to the rest of the city. The apartment is housed on the second floor of a well maintained building from 2000s. Classical structure, with comfortable rooms. It features a living room with a fireplace, connected to fully equipped, smaller kitchen. Bedroom has a spacious closet, relatively new double bed and access to a terrace with a beautiful view. Spacious bathroom with a relatively new washing machine. Suitable for one person or a couple.