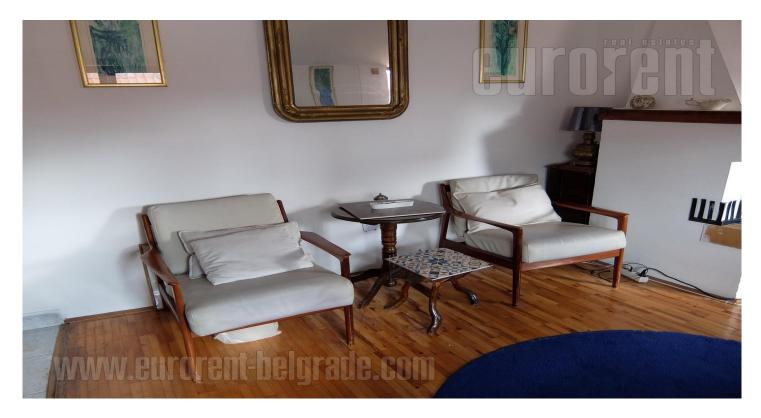

Cozy apartment located within Medakovic 3 Padina neighborhood, within five minute walking distance from public transport lines 18, 29 and 20 turntable. Good location, well connected to the rest of the city. The apartment is housed on the second floor of a well maintained building from 2000s. Classical structure, with comfortable rooms. It features a living room with a fireplace, connected to fully equipped, smaller kitchen. Bedroom has a spacious closet, relatively new double bed and access to a terrace with a beautiful view. Spacious bathroom with a relatively new washing machine. Suitable for one person or a couple.