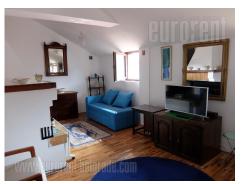

Cozy apartment located within Medakovic 3 Padina neighborhood, within five minute walking distance from public transport lines 18, 29 and 20 turntable. Good location, well connected to the rest of the city. The apartment is housed on the second floor of a well maintained building from 2000s. Classical structure, with comfortable rooms. It features a living room with a fireplace, connected to fully equipped, smaller kitchen. Bedroom has a spacious closet, relatively new double bed and access to a terrace with a beautiful view. Spacious bathroom with a relatively new washing machine. Suitable for one person or a couple.