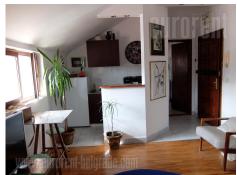

Cozy apartment located within Medakovic 3 Padina neighborhood, within five minute walking distance from public transport lines 18, 29 and 20 turntable. Good location, well connected to the rest of the city. The apartment is housed on the second floor of a well maintained building from 2000s. Classical structure, with comfortable rooms. It features a living room with a fireplace, connected to fully equipped, smaller kitchen. Bedroom has a spacious closet, relatively new double bed and access to a terrace with a beautiful view. Spacious bathroom with a relatively new washing machine. Suitable for one person or a couple.