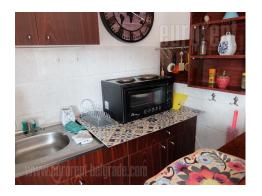

Cozy apartment located within Medakovic 3 Padina neighborhood, within five minute walking distance from public transport lines 18, 29 and 20 turntable. Good location, well connected to the rest of the city. The apartment is housed on the second floor of a well maintained building from 2000s. Classical structure, with comfortable rooms. It features a living room with a fireplace, connected to fully equipped, smaller kitchen. Bedroom has a spacious closet, relatively new double bed and access to a terrace with a beautiful view. Spacious bathroom with a relatively new washing machine. Suitable for one person or a couple.