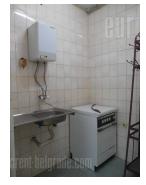

The business space is situated in small, residential building in Neimar. The building is older, nicely maintained, with refreshed facade and marble entrance. The street is at excellent location close the St Sava temple. The space is housed on the ground floor. It consists of one office, kitchenette, toilet, and archive. The space is equipped with air-conditioning, while heating is using electricity or Pellet. Two small yards with benches in the ground floor are at disposal for tenants. Suitable for variety of business activities.