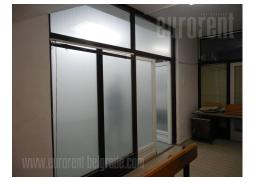

The business space is situated in small, residential building in Neimar. The building is older, nicely maintained, with refreshed facade and marble entrance. The street is at excellent location close the St Sava temple. The space is housed on the ground floor. It consists of one office, kitchenette, toilet, and archive. The space is equipped with air-conditioning, while heating is using electricity or Pellet. Two small yards with benches in the ground floor are at disposal for tenants. Suitable for variety of business activities.