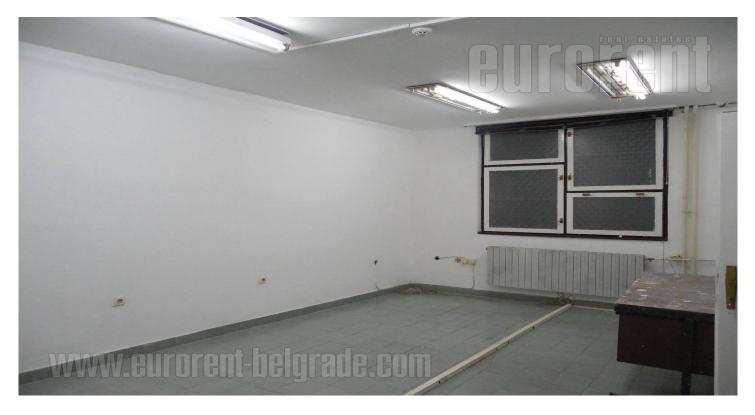

The business space is situated in small, residential building in Neimar. The building is older, nicely maintained, with refreshed facade and marble entrance. The street is at excellent location close the St Sava temple. The space is housed on the ground floor. It consists of one office, kitchenette, toilet, and archive. The space is equipped with air-conditioning, while heating is using electricity or Pellet. Two small yards with benches in the ground floor are at disposal for tenants. Suitable for variety of business activities.