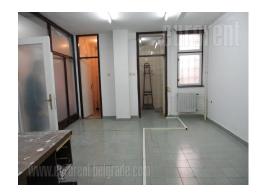

The business space is situated in small, residential building in Neimar. The building is older, nicely maintained, with refreshed facade and marble entrance. The street is at excellent location close the St Sava temple. The space is housed on the ground floor. It consists of one office, kitchenette, toilet, and archive. The space is equipped with air-conditioning, while heating is using electricity or Pellet. Two small yards with benches in the ground floor are at disposal for tenants. Suitable for variety of business activities.