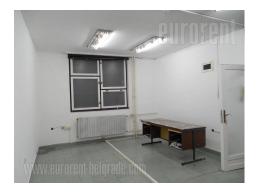

The business space is situated in small, residential building in Neimar. The building is older, nicely maintained, with refreshed facade and marble entrance. The street is at excellent location close the St Sava temple. The space is housed on the ground floor. It consists of one office, kitchenette, toilet, and archive. The space is equipped with air-conditioning, while heating is using electricity or Pellet. Two small yards with benches in the ground floor are at disposal for tenants. Suitable for variety of business activities.