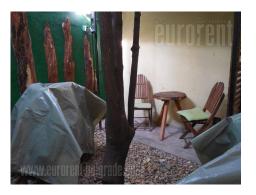

The business space is situated in small, residential building in Neimar. The building is older, nicely maintained, with refreshed facade and marble entrance. The street is at excellent location close the St Sava temple. The space is housed on the ground floor. It consists of one office, kitchenette, toilet, and archive. The space is equipped with air-conditioning, while heating is using electricity or Pellet. Two small yards with benches in the ground floor are at disposal for tenants. Suitable for variety of business activities.