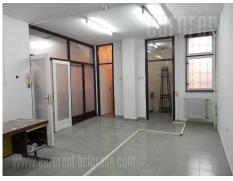

The business space is situated in small, residential building in Neimar. The building is older, nicely maintained, with refreshed facade and marble entrance. The street is at excellent location close the St Sava temple. The space is housed on the ground floor. It consists of one office, kitchenette, toilet, and archive. The space is equipped with air-conditioning, while heating is using electricity or Pellet. Two small yards with benches in the ground floor are at disposal for tenants. Suitable for variety of business activities.