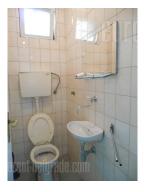

The business space is situated in small, residential building in Neimar. The building is older, nicely maintained, with refreshed facade and marble entrance. The street is at excellent location close the St Sava temple. The space is housed on the ground floor. It consists of one office, kitchenette, toilet, and archive. The space is equipped with air-conditioning, while heating is using electricity or Pellet. Two small yards with benches in the ground floor are at disposal for tenants. Suitable for variety of business activities.