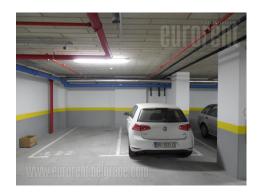

Excellent apartment, situated in New Belgrade, in the SQUARE 43 building, in a very busy location that is strategically well connected to all parts of the city. Attractive business environment with a lot of commercial content. This modern building is designed for business and residential purposes, with video surveillance, security guard, admittance area, as well as an underground garage. The apartment is housed on the second floor, in a building with two elevators. The space consists of an anteroom which leads to a comfortable living room, connected to the kitchen and access to the terrace which has a panoramic view. There is a bedroom and a bathroom with a shower at disposal. The interior is new, air conditioned, while the kitchen space will be equipped with the necessary built-in elements. The apartment can be rented for comfortable life or for office space. A parking space is provided for the future tenant in the building's garage.