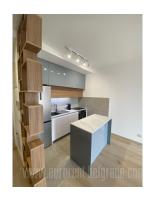

Excellent apartment, situated in New Belgrade, in the SQUARE 43 building, in a very busy location that is strategically well connected to all parts of the city. Attractive business environment with a lot of commercial content. This modern building is designed for business and residential purposes, with video surveillance, security guard, admittance area, as well as an underground garage. The apartment is housed on the second floor, in a building with two elevators. The space consists of an anteroom which leads to a comfortable living room, connected to the kitchen and access to the terrace which has a panoramic view. There is a bedroom and a bathroom with a shower at disposal. The interior is new, air conditioned, while the kitchen space will be equipped with the necessary built-in elements. The apartment can be rented for comfortable life or for office space. A parking space is provided for the future tenant in the building's garage.