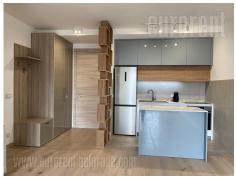

Excellent apartment, situated in New Belgrade, in the SQUARE 43 building, in a very busy location that is strategically well connected to all parts of the city. Attractive business environment with a lot of commercial content. This modern building is designed for business and residential purposes, with video surveillance, security guard, admittance area, as well as an underground garage. The apartment is housed on the second floor, in a building with two elevators. The space consists of an anteroom which leads to a comfortable living room, connected to the kitchen and access to the terrace which has a panoramic view. There is a bedroom and a bathroom with a shower at disposal. The interior is new, air conditioned, while the kitchen space will be equipped with the necessary built-in elements. The apartment can be rented for comfortable life or for office space. A parking space is provided for the future tenant in the building's garage.