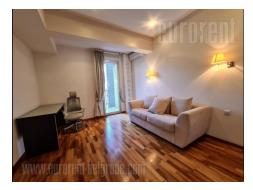

Apartment located in a relatively new building in excellent Dorcol neighborhood. It is housed on the high floor and has a beautiful panoramic view and a terrace throughout the length of the apartment. It features a spacious living room and a long fully equipped kitchen, as one part of the apartment. Sleeping block consist of two bedrooms, one of which has it's own bathroom, while second bathroom is at disposal for the other room. It is equipped with well maintained furniture of modern design. There is one parking space available with the apartment in building's garage.