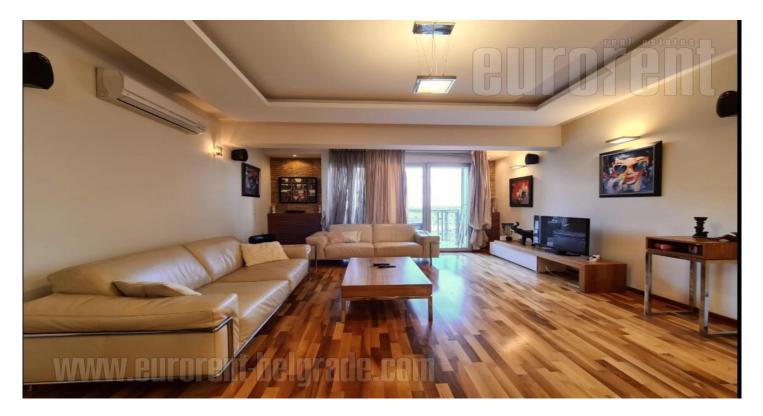

Apartment located in a relatively new building in excellent Dorcol neighborhood. It is housed on the high floor and has a beautiful panoramic view and a terrace throughout the length of the apartment. It features a spacious living room and a long fully equipped kitchen, as one part of the apartment. Sleeping block consist of two bedrooms, one of which has it's own bathroom, while second bathroom is at disposal for the other room. It is equipped with well maintained furniture of modern design. There is one parking space available with the apartment in building's garage.