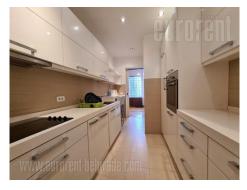

Apartment located in a relatively new building in excellent Dorcol neighborhood. It is housed on the high floor and has a beautiful panoramic view and a terrace throughout the length of the apartment. It features a spacious living room and a long fully equipped kitchen, as one part of the apartment. Sleeping block consist of two bedrooms, one of which has it's own bathroom, while second bathroom is at disposal for the other room. It is equipped with well maintained furniture of modern design. There is one parking space available with the apartment in building's garage.