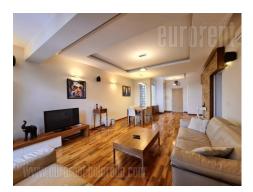

Apartment located in a relatively new building in excellent Dorcol neighborhood. It is housed on the high floor and has a beautiful panoramic view and a terrace throughout the length of the apartment. It features a spacious living room and a long fully equipped kitchen, as one part of the apartment. Sleeping block consist of two bedrooms, one of which has it's own bathroom, while second bathroom is at disposal for the other room. It is equipped with well maintained furniture of modern design. There is one parking space available with the apartment in building's garage.