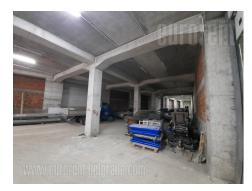

The warehouse space is situated near a very busy street in Zarkovo, in a business and commercial environment. It consists of two units, hard construction, with truck access and roller doors. These two parts could be merged into one larger space. The space has its own transformer station. Suitable for various purposes.