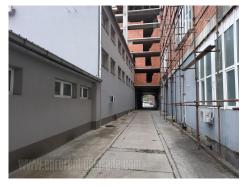

The warehouse space is situated near a very busy street in Zarkovo, in a business and commercial environment. It consists of two units, hard construction, with truck access and roller doors. These two parts could be merged into one larger space. The space has its own transformer station. Suitable for various purposes.