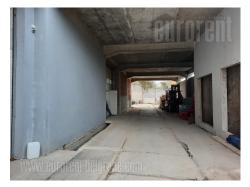

The warehouse space is situated near a very busy street in Zarkovo, in a business and commercial environment. It consists of two units, hard construction, with truck access and roller doors. These two parts could be merged into one larger space. The space has its own transformer station. Suitable for various purposes.