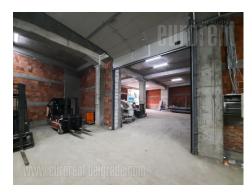

The warehouse space is situated near a very busy street in Zarkovo, in a business and commercial environment. It consists of two units, hard construction, with truck access and roller doors. These two parts could be merged into one larger space. The space has its own transformer station. Suitable for various purposes.