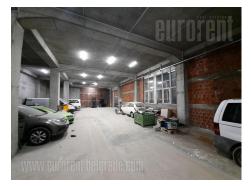

The warehouse space is situated near a very busy street in Zarkovo, in a business and commercial environment. It consists of two units, hard construction, with truck access and roller doors. These two parts could be merged into one larger space. The space has its own transformer station. Suitable for various purposes.