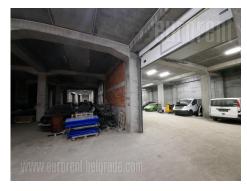

The warehouse space is situated near a very busy street in Zarkovo, in a business and commercial environment. It consists of two units, hard construction, with truck access and roller doors. These two parts could be merged into one larger space. The space has its own transformer station. Suitable for various purposes.