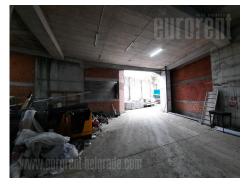

The warehouse space is situated near a very busy street in Zarkovo, in a business and commercial environment. It consists of two units, hard construction, with truck access and roller doors. These two parts could be merged into one larger space. The space has its own transformer station. Suitable for various purposes.