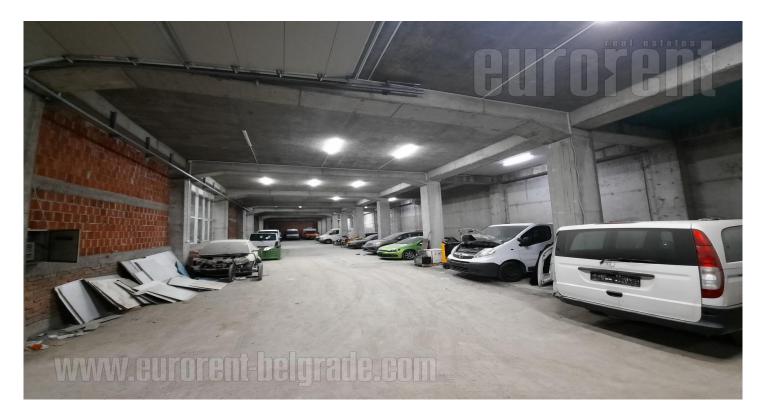

The warehouse space is situated near a very busy street in Zarkovo, in a business and commercial environment. It consists of two units, hard construction, with truck access and roller doors. These two parts could be merged into one larger space. The space has its own transformer station. Suitable for various purposes.