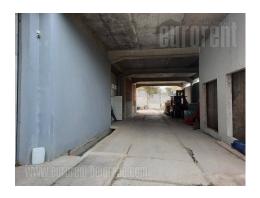

The warehouse space is situated near a very busy street in Zarkovo, in a business and commercial environment. It consists of one part, hard construction, with ceiling height of 4,5 m. The entrance is paved so trucks can easily access. The space is housed on the first floor with freight elevator, capacity of 3 t. The space could be divided and rented in smaller parts. Suitable for various purposes.