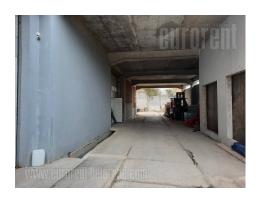

The warehouse space is situated near a very busy street in Zarkovo, in a business and commercial environment. It consists of one part, hard construction, with ceiling height of 4,5 m. The entrance is paved so trucks can easily access. The space is housed on the first floor with freight elevator, capacity of 3 t. The space could be divided and rented in smaller parts. Suitable for various purposes.