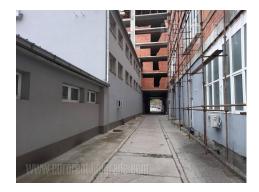

The warehouse space is situated near a very busy street in Zarkovo, in a business and commercial environment. It consists of one part, hard construction, with ceiling height of 4,5 m. The entrance is paved so trucks can easily access. The space is housed on the first floor with freight elevator, capacity of 3 t. The space could be divided and rented in smaller parts. Suitable for various purposes.