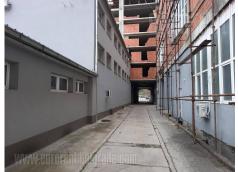

The warehouse space is situated near a very busy street in Zarkovo, in a business and commercial environment. It consists of one part, hard construction, with ceiling height of 4,5 m. The entrance is paved so trucks can easily access. The space is housed on the first floor with freight elevator, capacity of 3 t. The space could be divided and rented in smaller parts. Suitable for various purposes.