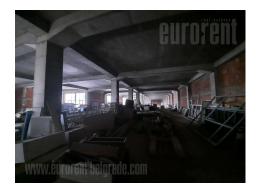

The warehouse space is situated near a very busy street in Zarkovo, in a business and commercial environment. It consists of one part, hard construction, with ceiling height of 4,5 m. The entrance is paved so trucks can easily access. The space is housed on the first floor with freight elevator, capacity of 3 t. The space could be divided and rented in smaller parts. Suitable for various purposes.