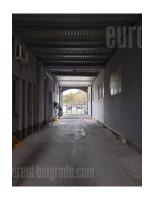

The warehouse space is situated near a very busy street in Zarkovo, in a business and commercial environment. It consists of one part, hard construction, with ceiling height of 4,5 m. The entrance is paved so trucks can easily access. The space is housed on the first floor with freight elevator, capacity of 3 t. The space could be divided and rented in smaller parts. Suitable for various purposes.