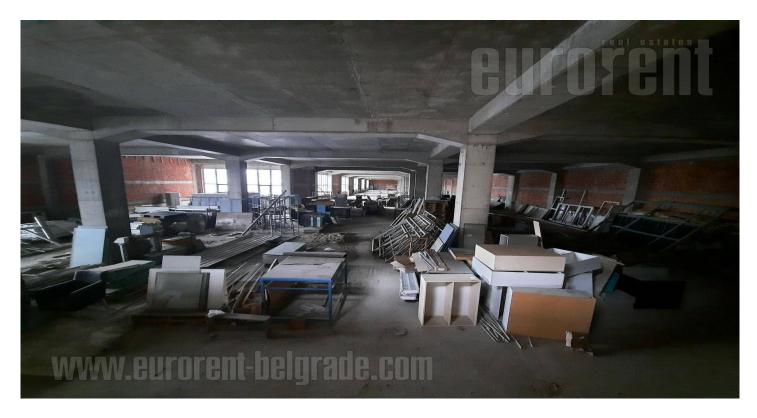

The warehouse space is situated near a very busy street in Zarkovo, in a business and commercial environment. It consists of one part, hard construction, with ceiling height of 4,5 m. The entrance is paved so trucks can easily access. The space is housed on the first floor with freight elevator, capacity of 3 t. The space could be divided and rented in smaller parts. Suitable for various purposes.