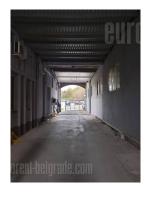

The warehouse space is situated near a very busy street in Zarkovo, in a business and commercial environment. It consists of one part, hard construction, with ceiling height of 4,5 m. The entrance is paved so trucks can easily access. The space is housed on the first floor with freight elevator, capacity of 3 t. The space could be divided and rented in smaller parts. Suitable for various purposes.