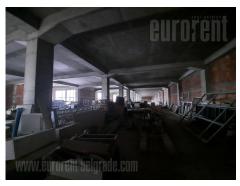

The warehouse space is situated near a very busy street in Zarkovo, in a business and commercial environment. It consists of one part, hard construction, with ceiling height of 4,5 m. The entrance is paved so trucks can easily access. The space is housed on the first floor with freight elevator, capacity of 3 t. The space could be divided and rented in smaller parts. Suitable for various purposes.