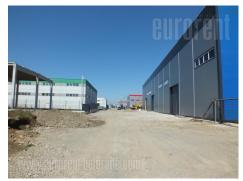

Excellent warehouse, located in vicinity of road to Batajnica and highway to Novi Sad. Suitable for variety of purposes, and occuppies 800 m<sup>2</sup>. Complex is located on asphalted land plot and has parking for 20 vehicles. It has direct access to road to Batajnica and connection to Novi Sad highway. The warehouse has one entry ramp for loading and unloading trucks. It has ceiling height of 10 m and fulfills high standards for storing variety of goods. Space could easily be adjusted to needs of potential clients. Building complex which fulfills the conditions demanded by modern business management.