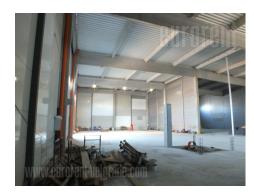

Excellent warehouse, located in vicinity of road to Batajnica and highway to Novi Sad. Suitable for variety of purposes, and occuppies 800 m<sup>2</sup>. Complex is located on asphalted land plot and has parking for 20 vehicles. It has direct access to road to Batajnica and connection to Novi Sad highway. The warehouse has one entry ramp for loading and unloading trucks. It has ceiling height of 10 m and fulfills high standards for storing variety of goods. Space could easily be adjusted to needs of potential clients. Building complex which fulfills the conditions demanded by modern business management.