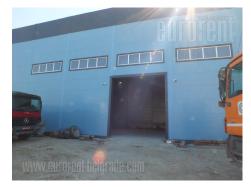

Excellent warehouse, located in vicinity of road to Batajnica and highway to Novi Sad. Suitable for variety of purposes, and occuppies 800 m<sup>2</sup>. Complex is located on asphalted land plot and has parking for 20 vehicles. It has direct access to road to Batajnica and connection to Novi Sad highway. The warehouse has one entry ramp for loading and unloading trucks. It has ceiling height of 10 m and fulfills high standards for storing variety of goods. Space could easily be adjusted to needs of potential clients. Building complex which fulfills the conditions demanded by modern business management.