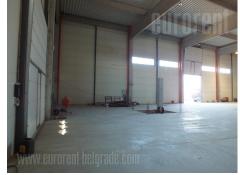

Excellent warehouse, located in vicinity of road to Batajnica and highway to Novi Sad. Suitable for variety of purposes, and occuppies 800 m<sup>2</sup>. Complex is located on asphalted land plot and has parking for 20 vehicles. It has direct access to road to Batajnica and connection to Novi Sad highway. The warehouse has one entry ramp for loading and unloading trucks. It has ceiling height of 10 m and fulfills high standards for storing variety of goods. Space could easily be adjusted to needs of potential clients. Building complex which fulfills the conditions demanded by modern business management.