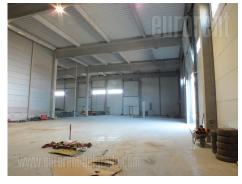

Excellent warehouse, located in vicinity of road to Batajnica and highway to Novi Sad. Suitable for variety of purposes, and occuppies 800 m<sup>2</sup>. Complex is located on asphalted land plot and has parking for 20 vehicles. It has direct access to road to Batajnica and connection to Novi Sad highway. The warehouse has one entry ramp for loading and unloading trucks. It has ceiling height of 10 m and fulfills high standards for storing variety of goods. Space could easily be adjusted to needs of potential clients. Building complex which fulfills the conditions demanded by modern business management.