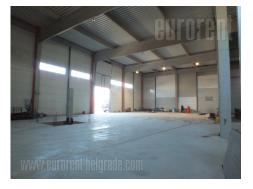

Excellent warehouse, located in vicinity of road to Batajnica and highway to Novi Sad. Suitable for variety of purposes, and occuppies 800 m<sup>2</sup>. Complex is located on asphalted land plot and has parking for 20 vehicles. It has direct access to road to Batajnica and connection to Novi Sad highway. The warehouse has one entry ramp for loading and unloading trucks. It has ceiling height of 10 m and fulfills high standards for storing variety of goods. Space could easily be adjusted to needs of potential clients. Building complex which fulfills the conditions demanded by modern business management.