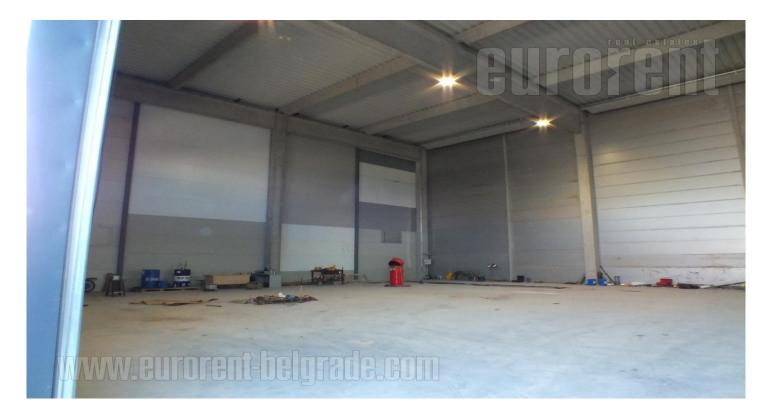

Excellent warehouse, located in vicinity of road to Batajnica and highway to Novi Sad. Suitable for variety of purposes, and occuppies 800 m<sup>2</sup>. Complex is located on asphalted land plot and has parking for 20 vehicles. It has direct access to road to Batajnica and connection to Novi Sad highway. The warehouse has one entry ramp for loading and unloading trucks. It has ceiling height of 10 m and fulfills high standards for storing variety of goods. Space could easily be adjusted to needs of potential clients. Building complex which fulfills the conditions demanded by modern business management.