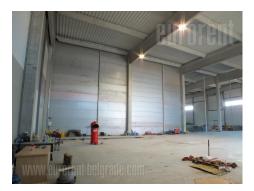

Excellent warehouse, located in vicinity of road to Batajnica and highway to Novi Sad. Suitable for variety of purposes, and occuppies 800 m<sup>2</sup>. Complex is located on asphalted land plot and has parking for 20 vehicles. It has direct access to road to Batajnica and connection to Novi Sad highway. The warehouse has one entry ramp for loading and unloading trucks. It has ceiling height of 10 m and fulfills high standards for storing variety of goods. Space could easily be adjusted to needs of potential clients. Building complex which fulfills the conditions demanded by modern business management.