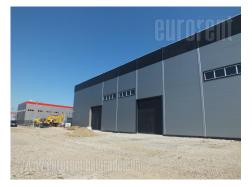

Excellent warehouse, located in vicinity of road to Batajnica and highway to Novi Sad. Suitable for variety of purposes, and occuppies 800 m<sup>2</sup>. Complex is located on asphalted land plot and has parking for 20 vehicles. It has direct access to road to Batajnica and connection to Novi Sad highway. The warehouse has one entry ramp for loading and unloading trucks. It has ceiling height of 10 m and fulfills high standards for storing variety of goods. Space could easily be adjusted to needs of potential clients. Building complex which fulfills the conditions demanded by modern business management.