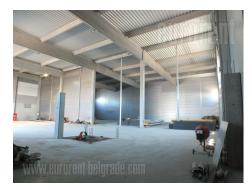

Excellent warehouse, located in vicinity of road to Batajnica and highway to Novi Sad. Suitable for variety of purposes, and occuppies 800 m<sup>2</sup>. Complex is located on asphalted land plot and has parking for 20 vehicles. It has direct access to road to Batajnica and connection to Novi Sad highway. The warehouse has one entry ramp for loading and unloading trucks. It has ceiling height of 10 m and fulfills high standards for storing variety of goods. Space could easily be adjusted to needs of potential clients. Building complex which fulfills the conditions demanded by modern business management.