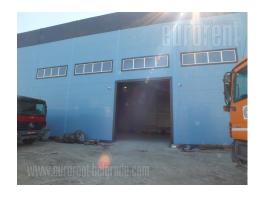

Excellent warehouse, located in vicinity of road to Batajnica and highway to Novi Sad. Suitable for variety of purposes, and occupies 2.550 m<sup>2</sup>. Complex is located on asphalted land plot and has parking for 20 vehicles. It has direct access to road to Batajnica and connection to Novi Sad highway. The warehouse has four entry ramps for loading and unloading trucks. It has ceiling height of 10 m. The warehouse consists of three segments os 850 m<sup>2</sup>, while dimensions of each segment is 40,5 x 21 m. The parts could be for for rent separately. The space fulfills high standards for storing variety of goods, and could easily be adjusted to needs of potential clients. Building complex which fulfills the conditions demanded by modern business