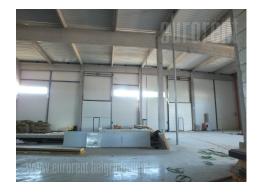

Excellent warehouse, located in vicinity of road to Batajnica and highway to Novi Sad. Suitable for variety of purposes, and occupies 2.550 m<sup>2</sup>. Complex is located on asphalted land plot and has parking for 20 vehicles. It has direct access to road to Batajnica and connection to Novi Sad highway. The warehouse has four entry ramps for loading and unloading trucks. It has ceiling height of 10 m. The warehouse consists of three segments os 850 m<sup>2</sup>, while dimensions of each segment is 40,5 x 21 m. The parts could be for for rent separately. The space fulfills high standards for storing variety of goods, and could easily be adjusted to needs of potential clients. Building complex which fulfills the conditions demanded by modern business