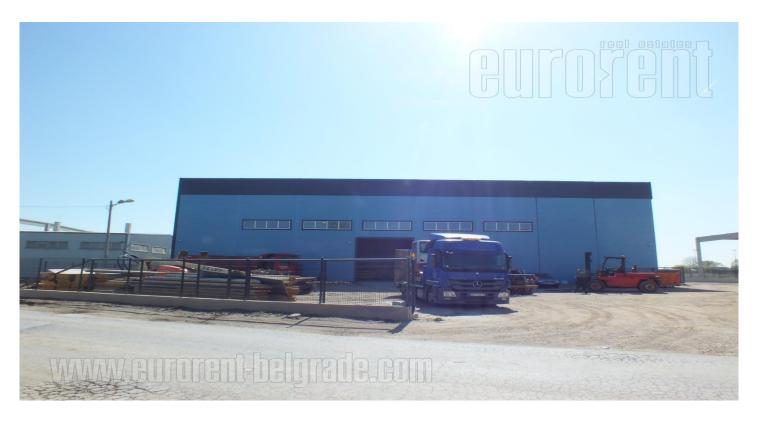

Excellent warehouse, located in vicinity of road to Batajnica and highway to Novi Sad. Suitable for variety of purposes, and occupies 2.550 m<sup>2</sup>. Complex is located on asphalted land plot and has parking for 20 vehicles. It has direct access to road to Batajnica and connection to Novi Sad highway. The warehouse has four entry ramps for loading and unloading trucks. It has ceiling height of 10 m. The warehouse consists of three segments os 850 m<sup>2</sup>, while dimensions of each segment is 40,5 x 21 m. The parts could be for for rent separately. The space fulfills high standards for storing variety of goods, and could easily be adjusted to needs of potential clients. Building complex which fulfills the conditions demanded by modern business