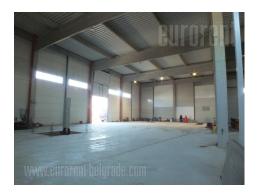

Excellent warehouse, located in vicinity of road to Batajnica and highway to Novi Sad. Suitable for variety of purposes, and occupies 2.550 m<sup>2</sup>. Complex is located on asphalted land plot and has parking for 20 vehicles. It has direct access to road to Batajnica and connection to Novi Sad highway. The warehouse has four entry ramps for loading and unloading trucks. It has ceiling height of 10 m. The warehouse consists of three segments os 850 m<sup>2</sup>, while dimensions of each segment is 40,5 x 21 m. The parts could be for for rent separately. The space fulfills high standards for storing variety of goods, and could easily be adjusted to needs of potential clients. Building complex which fulfills the conditions demanded by modern business