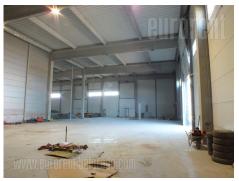

Excellent warehouse, located in vicinity of road to Batajnica and highway to Novi Sad. Suitable for variety of purposes, and occupies 2.550 m<sup>2</sup>. Complex is located on asphalted land plot and has parking for 20 vehicles. It has direct access to road to Batajnica and connection to Novi Sad highway. The warehouse has four entry ramps for loading and unloading trucks. It has ceiling height of 10 m. The warehouse consists of three segments os 850 m<sup>2</sup>, while dimensions of each segment is 40,5 x 21 m. The parts could be for for rent separately. The space fulfills high standards for storing variety of goods, and could easily be adjusted to needs of potential clients. Building complex which fulfills the conditions demanded by modern business