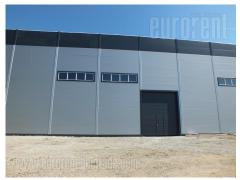

Excellent warehouse, located in vicinity of road to Batajnica and highway to Novi Sad. Suitable for variety of purposes, and occupies 2.550 m<sup>2</sup>. Complex is located on asphalted land plot and has parking for 20 vehicles. It has direct access to road to Batajnica and connection to Novi Sad highway. The warehouse has four entry ramps for loading and unloading trucks. It has ceiling height of 10 m. The warehouse consists of three segments os 850 m<sup>2</sup>, while dimensions of each segment is 40,5 x 21 m. The parts could be for for rent separately. The space fulfills high standards for storing variety of goods, and could easily be adjusted to needs of potential clients. Building complex which fulfills the conditions demanded by modern business