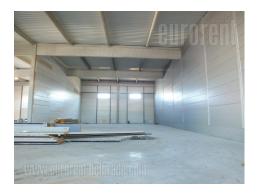

Excellent warehouse, located in vicinity of road to Batajnica and highway to Novi Sad. Suitable for variety of purposes, and occupies 2.550 m<sup>2</sup>. Complex is located on asphalted land plot and has parking for 20 vehicles. It has direct access to road to Batajnica and connection to Novi Sad highway. The warehouse has four entry ramps for loading and unloading trucks. It has ceiling height of 10 m. The warehouse consists of three segments os 850 m<sup>2</sup>, while dimensions of each segment is 40,5 x 21 m. The parts could be for for rent separately. The space fulfills high standards for storing variety of goods, and could easily be adjusted to needs of potential clients. Building complex which fulfills the conditions demanded by modern business