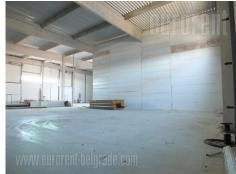

Excellent warehouse, located in vicinity of road to Batajnica and highway to Novi Sad. Suitable for variety of purposes, and occupies 2.550 m<sup>2</sup>. Complex is located on asphalted land plot and has parking for 20 vehicles. It has direct access to road to Batajnica and connection to Novi Sad highway. The warehouse has four entry ramps for loading and unloading trucks. It has ceiling height of 10 m. The warehouse consists of three segments os 850 m<sup>2</sup>, while dimensions of each segment is 40,5 x 21 m. The parts could be for for rent separately. The space fulfills high standards for storing variety of goods, and could easily be adjusted to needs of potential clients. Building complex which fulfills the conditions demanded by modern business