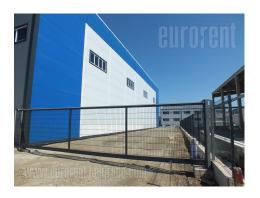

Excellent warehouse, located in vicinity of road to Batajnica and highway to Novi Sad. Suitable for variety of purposes, and occupies 2.550 m<sup>2</sup>. Complex is located on asphalted land plot and has parking for 20 vehicles. It has direct access to road to Batajnica and connection to Novi Sad highway. The warehouse has four entry ramps for loading and unloading trucks. It has ceiling height of 10 m. The warehouse consists of three segments os 850 m<sup>2</sup>, while dimensions of each segment is 40,5 x 21 m. The parts could be for for rent separately. The space fulfills high standards for storing variety of goods, and could easily be adjusted to needs of potential clients. Building complex which fulfills the conditions demanded by modern business