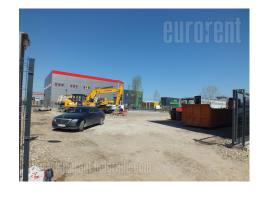

Excellent warehouse, located in vicinity of road to Batajnica and highway to Novi Sad. Suitable for variety of purposes, and occupies 2.550 m<sup>2</sup>. Complex is located on asphalted land plot and has parking for 20 vehicles. It has direct access to road to Batajnica and connection to Novi Sad highway. The warehouse has four entry ramps for loading and unloading trucks. It has ceiling height of 10 m. The warehouse consists of three segments os 850 m<sup>2</sup>, while dimensions of each segment is 40,5 x 21 m. The parts could be for for rent separately. The space fulfills high standards for storing variety of goods, and could easily be adjusted to needs of potential clients. Building complex which fulfills the conditions demanded by modern business