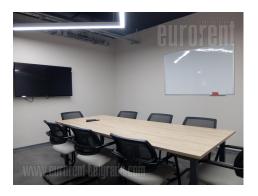

Fully equipped, modern office space in a great location in New Belgrade, within a representative A category building. The building has a garage and parking space that can be rented, as needed. Also, there is a reception desk, 24/7 security service, as well as 24/7 access to the area, restaurant within the building and card access. There is a number of offices of different capacities. Smaller ones are for 2-8 users, while larger open space offices are for 20-40 users. Conference rooms, telephone booths and a common rest area are at disposal for each lessee. Also, kitchen and toilets are common areas. It is possible to rent one or more offices, part of or the entire open space, and during the lease period to adjust the size of the space according to current needs. The minimum lease period is 6 months, and the price is gross, with all costs included (electricity, heating, cleaning, maintenance, internet, security ...). An excellent choice for performing various business activities.