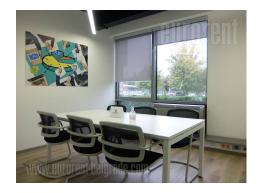

Fully equipped, modern office space in a great location in New Belgrade, within a representative A category building. The building has a garage and parking space that can be rented, as needed. Also, there is a reception desk, 24/7 security service, as well as 24/7 access to the area, restaurant within the building and card access. There is a number of offices of different capacities. Smaller ones are for 2-8 users, while larger open space offices are for 20-40 users. Conference rooms, telephone booths and a common rest area are at disposal for each lessee. Also, kitchen and toilets are common areas. It is possible to rent one or more offices, part of or the entire open space, and during the lease period to adjust the size of the space according to current needs. The minimum lease period is 6 months, and the price is gross, with all costs included (electricity, heating, cleaning, maintenance, internet, security ...). An excellent choice for performing various business activities.