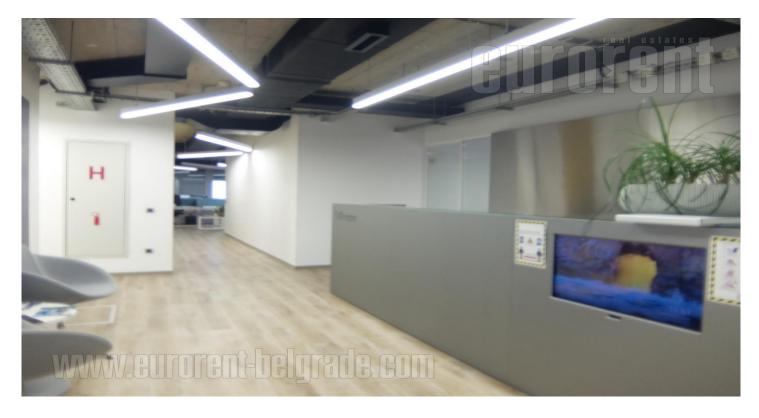

Fully equipped, modern office space in a great location in New Belgrade, within a representative A category building. The building has a garage and parking space that can be rented, as needed. Also, there is a reception desk, 24/7 security service, as well as 24/7 access to the area, restaurant within the building and card access. There is a number of offices of different capacities. Smaller ones are for 2-8 users, while larger open space offices are for 20-40 users. Conference rooms, telephone booths and a common rest area are at disposal for each lessee. Also, kitchen and toilets are common areas. It is possible to rent one or more offices, part of or the entire open space, and during the lease period to adjust the size of the space according to current needs. The minimum lease period is 6 months, and the price is gross, with all costs included (electricity, heating, cleaning, maintenance, internet, security ...). An excellent choice for performing various business activities.