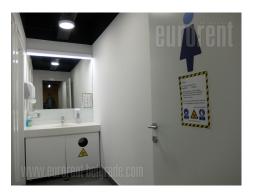

Fully equipped, modern office space in a great location in New Belgrade, within a representative A category building. The building has a garage and parking space that can be rented, as needed. Also, there is a reception desk, 24/7 security service, as well as 24/7 access to the area, restaurant within the building and card access. There is a number of offices of different capacities. Smaller ones are for 2-8 users, while larger open space offices are for 20-40 users. Conference rooms, telephone booths and a common rest area are at disposal for each lessee. Also, kitchen and toilets are common areas. It is possible to rent one or more offices, part of or the entire open space, and during the lease period to adjust the size of the space according to current needs. The minimum lease period is 6 months, and the price is gross, with all costs included (electricity, heating, cleaning, maintenance, internet, security ...). An excellent choice for performing various business activities.