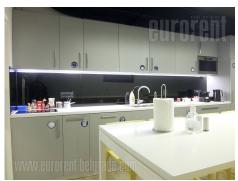

Fully equipped, modern office space in a great location in New Belgrade, within a representative A category building. The building has a garage and parking space that can be rented, as needed. Also, there is a reception desk, 24/7 security service, as well as 24/7 access to the area, restaurant within the building and card access. There is a number of offices of different capacities. Smaller ones are for 2-8 users, while larger open space offices are for 20-40 users. Conference rooms, telephone booths and a common rest area are at disposal for each lessee. Also, kitchen and toilets are common areas. It is possible to rent one or more offices, part of or the entire open space, and during the lease period to adjust the size of the space according to current needs. The minimum lease period is 6 months, and the price is gross, with all costs included (electricity, heating, cleaning, maintenance, internet, security ...). An excellent choice for performing various business activities.