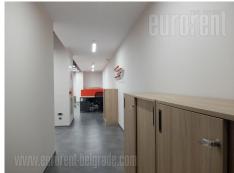

Fully equipped, modern office space in a great location in New Belgrade, within a representative A category building. The building has a garage and parking space that can be rented, as needed. Also, there is a reception desk, 24/7 security service, as well as 24/7 access to the area, restaurant within the building and card access. There is a number of offices of different capacities. Smaller ones are for 2-8 users, while larger open space offices are for 20-40 users. Conference rooms, telephone booths and a common rest area are at disposal for each lessee. Also, kitchen and toilets are common areas. It is possible to rent one or more offices, part of or the entire open space, and during the lease period to adjust the size of the space according to current needs. The minimum lease period is 6 months, and the price is gross, with all costs included (electricity, heating, cleaning, maintenance, internet, security ...). An excellent choice for performing various business activities.