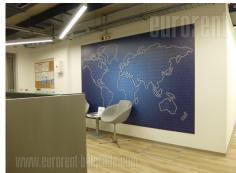

Fully equipped, modern office space in a great location in New Belgrade, within a representative A category building. The building has a garage and parking space that can be rented, as needed. Also, there is a reception desk, 24/7 security service, as well as 24/7 access to the area, restaurant within the building and card access. There is a number of offices of different capacities. Smaller ones are for 2-8 users, while larger open space offices are for 20-40 users. Conference rooms, telephone booths and a common rest area are at disposal for each lessee. Also, kitchen and toilets are common areas. It is possible to rent one or more offices, part of or the entire open space, and during the lease period to adjust the size of the space according to current needs. The minimum lease period is 6 months, and the price is gross, with all costs included (electricity, heating, cleaning, maintenance, internet, security ...). An excellent choice for performing various business activities.