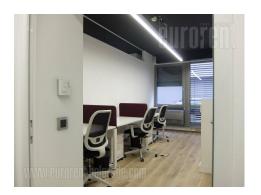

Fully equipped, modern office space in a great location in New Belgrade, within a representative A category building. The building has a garage and parking space that can be rented, as needed. Also, there is a reception desk, 24/7 security service, as well as 24/7 access to the area, restaurant within the building and card access. There is a number of offices of different capacities. Smaller ones are for 2-8 users, while larger open space offices are for 20-40 users. Conference rooms, telephone booths and a common rest area are at disposal for each lessee. Also, kitchen and toilets are common areas. It is possible to rent one or more offices, part of or the entire open space, and during the lease period to adjust the size of the space according to current needs. The minimum lease period is 6 months, and the price is gross, with all costs included (electricity, heating, cleaning, maintenance, internet, security ...). An excellent choice for performing various business activities.