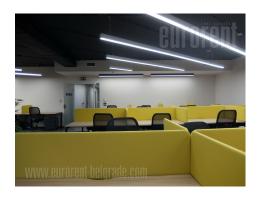

Fully equipped, modern office space in a great location in New Belgrade, within a representative A category building. The building has a garage and parking space that can be rented, as needed. Also, there is a reception desk, 24/7 security service, as well as 24/7 access to the area, restaurant within the building and card access. There is a number of offices of different capacities. Smaller ones are for 2-8 users, while larger open space offices are for 20-40 users. Conference rooms, telephone booths and a common rest area are at disposal for each lessee. Also, kitchen and toilets are common areas. It is possible to rent one or more offices, part of or the entire open space, and during the lease period to adjust the size of the space according to current needs. The minimum lease period is 6 months, and the price is gross, with all costs included (electricity, heating, cleaning, maintenance, internet, security ...). An excellent choice for performing various business activities.