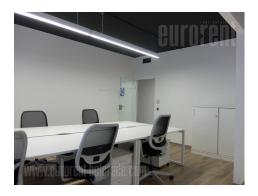

Fully equipped, modern office space in a great location in New Belgrade, within a representative A category building. The building has a garage and parking space that can be rented, as needed. Also, there is a reception desk, 24/7 security service, as well as 24/7 access to the area, restaurant within the building and card access. There is a number of offices of different capacities. Smaller ones are for 2-8 users, while larger open space offices are for 20-40 users. Conference rooms, telephone booths and a common rest area are at disposal for each lessee. Also, kitchen and toilets are common areas. It is possible to rent one or more offices, part of or the entire open space, and during the lease period to adjust the size of the space according to current needs. The minimum lease period is 6 months, and the price is gross, with all costs included (electricity, heating, cleaning, maintenance, internet, security ...). An excellent choice for performing various business activities.