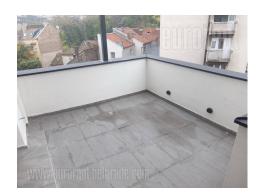

An excellent apartment situated in the city center in a quiet street close to Bitef theatre and Bajloni green-market. The building is recently built with marble facade, two elevators and a garage. The apartment is housed on the fifth floor and has a two-side orientation. It consists of entrance hallway which leads to living room with a dining room and kitchen. This area has an exit to a terrace which is mutual for a bedroom as well. Private area consists of one bedroom with a king size bed and small bedroom which could be childrens bedroom or working room. Interior is equipped with new, modern furniture, excellent ceramic, while kitchen has new built-in elements. There are a toilet, built-in closet and pantry in the hallway. One garage space is reserved in the building's garage. Ideal for a couple or a small family.