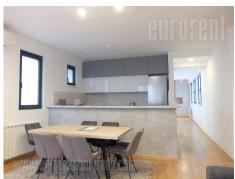

An excellent apartment situated in the city center in a quiet street close to Bitef theatre and Bajloni green-market. The building is recently built with marble facade, two elevators and a garage. The apartment is housed on the fifth floor and has a two-side orientation. It consists of entrance hallway which leads to living room with a dining room and kitchen. This area has an exit to a terrace which is mutual for a bedroom as well. Private area consists of one bedroom with a king size bed and small bedroom which could be childrens bedroom or working room. Interior is equipped with new, modern furniture, excellent ceramic, while kitchen has new built-in elements. There are a toilet, built-in closet and pantry in the hallway. One garage space is reserved in the building's garage. Ideal for a couple or a small family.