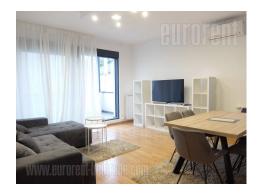

An excellent apartment situated in the city center in a quiet street close to Bitef theatre and Bajloni green-market. The building is recently built with marble facade, two elevators and a garage. The apartment is housed on the fifth floor and has a two-side orientation. It consists of entrance hallway which leads to living room with a dining room and kitchen. This area has an exit to a terrace which is mutual for a bedroom as well. Private area consists of one bedroom with a king size bed and small bedroom which could be childrens bedroom or working room. Interior is equipped with new, modern furniture, excellent ceramic, while kitchen has new built-in elements. There are a toilet, built-in closet and pantry in the hallway. One garage space is reserved in the building's garage. Ideal for a couple or a small family.