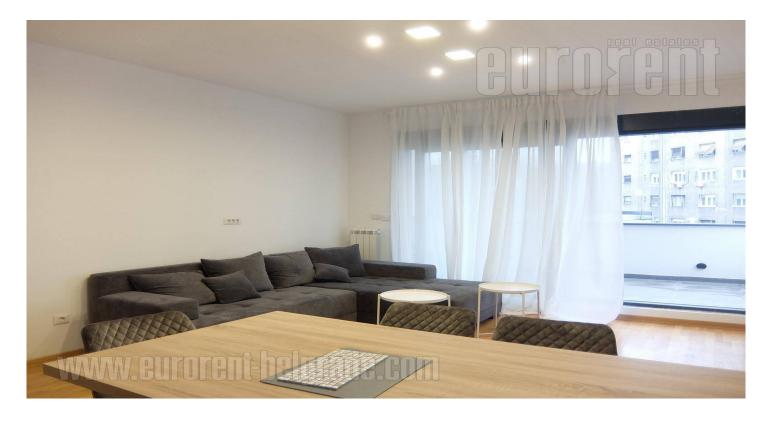

An excellent apartment situated in the city center in a quiet street close to Bitef theatre and Bajloni green-market. The building is recently built with marble facade, two elevators and a garage. The apartment is housed on the fifth floor and has a two-side orientation. It consists of entrance hallway which leads to living room with a dining room and kitchen. This area has an exit to a terrace which is mutual for a bedroom as well. Private area consists of one bedroom with a king size bed and small bedroom which could be childrens bedroom or working room. Interior is equipped with new, modern furniture, excellent ceramic, while kitchen has new built-in elements. There are a toilet, built-in closet and pantry in the hallway. One garage space is reserved in the building's garage. Ideal for a couple or a small family.