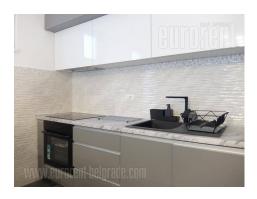

An excellent apartment situated in the city center in a quiet street close to Bitef theatre and Bajloni green-market. The building is recently built with marble facade, two elevators and a garage. The apartment is housed on the fifth floor and has a two-side orientation. It consists of entrance hallway which leads to living room with a dining room and kitchen. This area has an exit to a terrace which is mutual for a bedroom as well. Private area consists of one bedroom with a king size bed and small bedroom which could be childrens bedroom or working room. Interior is equipped with new, modern furniture, excellent ceramic, while kitchen has new built-in elements. There are a toilet, built-in closet and pantry in the hallway. One garage space is reserved in the building's garage. Ideal for a couple or a small family.